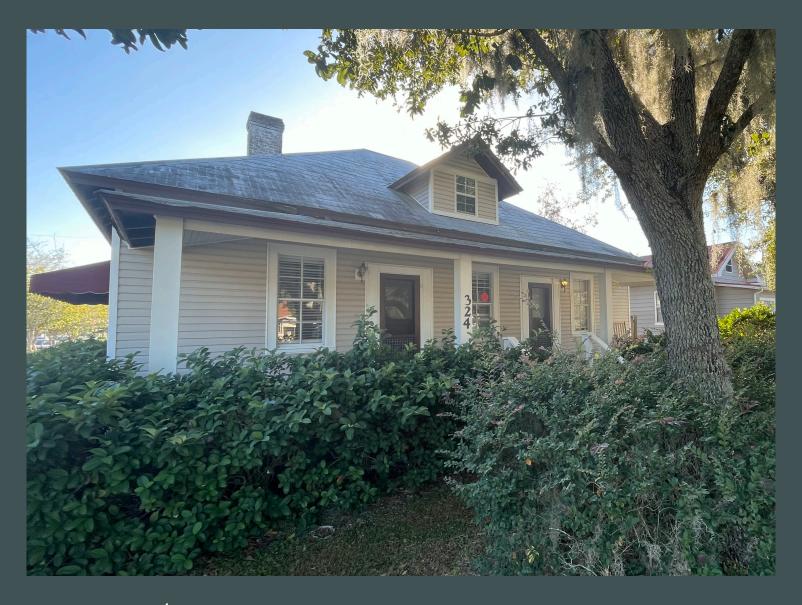

# 324 North Texas Avenue

**Unique Historic Building** 

Tavares, FL 32778

## Move-In Ready

- + Single-story, single-tenant, 1,735 SF office building in Tavares
- + Historic building located near Lake Dora and The Tavares Waterfront Pier
- + Walking distance to local restaurants
- + Proximity to several public services including the Lake County Courthouse, Tavares Public Library and Civic Center, and Tavares City Hall
- + This space features: an entry way/reception area, 2 bathrooms, kitchenette, and 4/5 rooms that can be customized to suit multiple requirements including office, conference, or work areas

- + Private parking
- + Signage opportunity
- + Furniture negotiable
- + Sublease expiration date 5/31/2026
- + Lease rate negotiable

Tavares, FL 32778