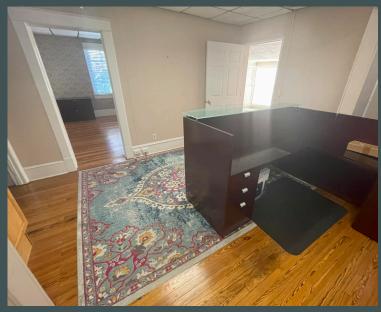

## Move-In Ready

- + Single-story, single-tenant, 1,735 SF office building in Tavares
- + Historic building located near Lake Dora and The Tavares Waterfront Pier
- + Walking distance to local restaurants
- + Proximity to several public services including the Lake County Courthouse, Tavares Public Library and Civic Center, and Tavares City Hall
- + This space features: an entry way/reception area, 2 bathrooms, kitchenette, and 4/5 rooms that can be customized to suit multiple requirements including office, conference, or work areas

- + Private parking
- + Signage opportunity
- + Furniture negotiable
- + Sublease expiration date 5/31/2026
- + Lease rate negotiable

Tavares, FL 32778