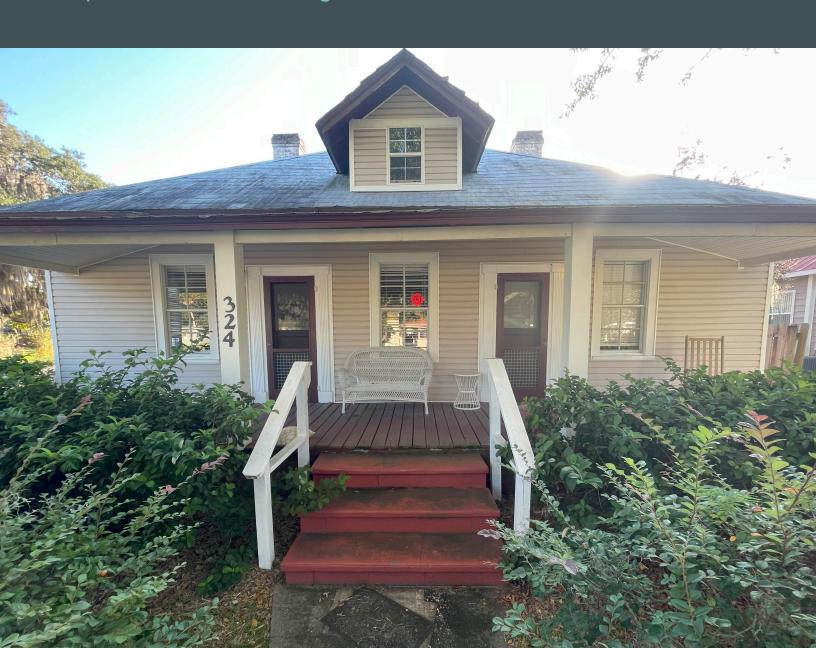

# 324 North Texas Avenue

**Unique Historic Building** 

Tavares, FL 32778

## Move-In Ready

- + Single-story, single-tenant, 1,735 SF office building in Tavares
- + Historic building located near Lake Dora and The Tavares Waterfront Pier
- + Walking distance to local restaurants
- + Proximity to several public services including the Lake County Courthouse, Tavares Public Library and Civic Center, and Tavares City Hall
- + This space features: an entry way/reception area, 2 bathrooms, kitchenette, and 4/5 rooms that can be customized to suit multiple requirements including office, conference, or work areas

- + Private parking
- + Signage opportunity
- + Furniture negotiable
- + Sublease expiration date 5/31/2026
- + Lease rate negotiable

Tavares, FL 32778