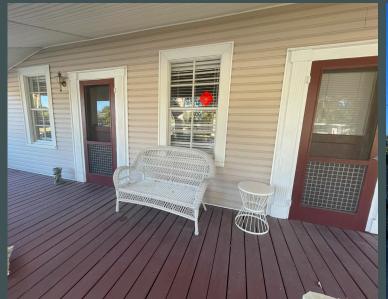

## Move-In Ready

- + Single-story, single-tenant, 1,735 SF office building in Tavares
- + Historic building located near Lake Dora and The Tavares Waterfront Pier
- + Walking distance to local restaurants
- + Proximity to several public services including the Lake County Courthouse, Tavares Public Library and Civic Center, and Tavares City Hall
- + This space features: an entry way/reception area, 2 bathrooms, kitchenette, and 4/5 rooms that can be customized to suit multiple requirements including office, conference, or work areas