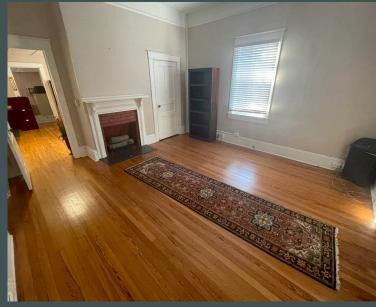

## Move-In Ready

- + Single-story, single-tenant, 1,735 SF office building in Tavares
- + Historic building located near Lake Dora and The Tavares Waterfront Pier
- + Walking distance to local restaurants
- + Proximity to several public services including the Lake County Courthouse, Tavares Public Library and Civic Center, and Tavares City Hall
- + This space features: an entry way/reception area, 2 bathrooms, kitchenette, and 4/5 rooms that can be customized to suit multiple requirements including office, conference, or work areas

- + Private parking
- + Signage opportunity
- + Furniture negotiable
- + Sublease expiration date 5/31/2026
- + Lease rate negotiable

Tavares, FL 32778