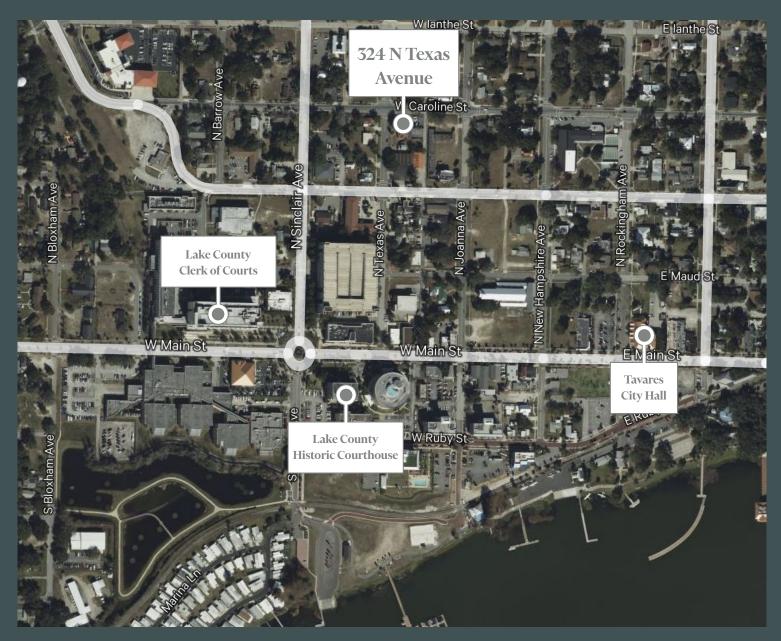

## Move-In Ready

- + Single-story, single-tenant, 1,735 SF office building in Tavares
- + Historic building located near Lake Dora and The Tavares Waterfront Pier
- + Walking distance to local restaurants
- + Proximity to several public services including the Lake County Courthouse, Tavares Public Library and Civic Center, and Tavares City Hall
- + This space features: an entry way/reception area, 2 bathrooms, kitchenette, and 4/5 rooms that can be customized to suit multiple requirements including office, conference, or work areas