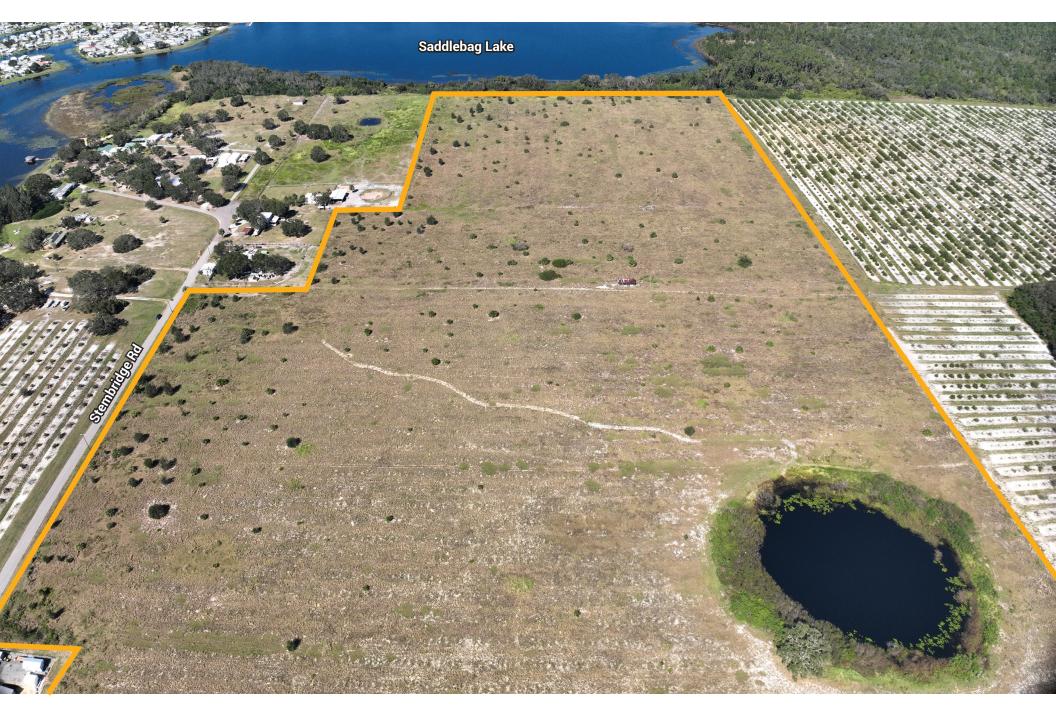

## RETAIL **AERIAL**

# Stembridge Rd & Hwy 60 E Lake Wales Combined Polk County

75 acres FOR SALE Near Industrial Zoning District (IND) Full median cut