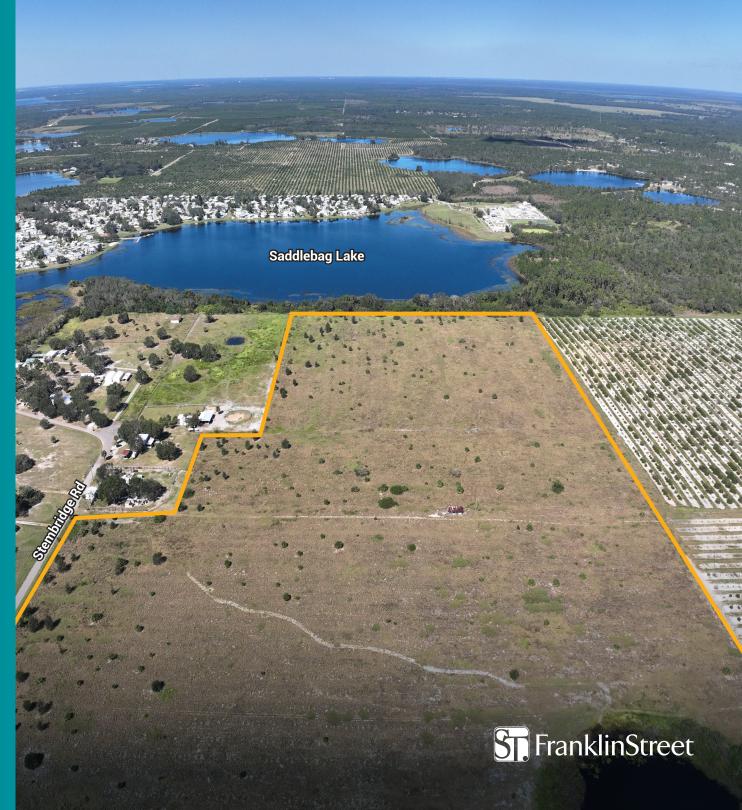

## PROPERTY **AERIAL**

# Stembridge Rd & Hwy 60 E Lake Wales Combined Polk County

- 75 acres FOR SALE
- Near Industrial Zoning District (IND)
- Full median cut