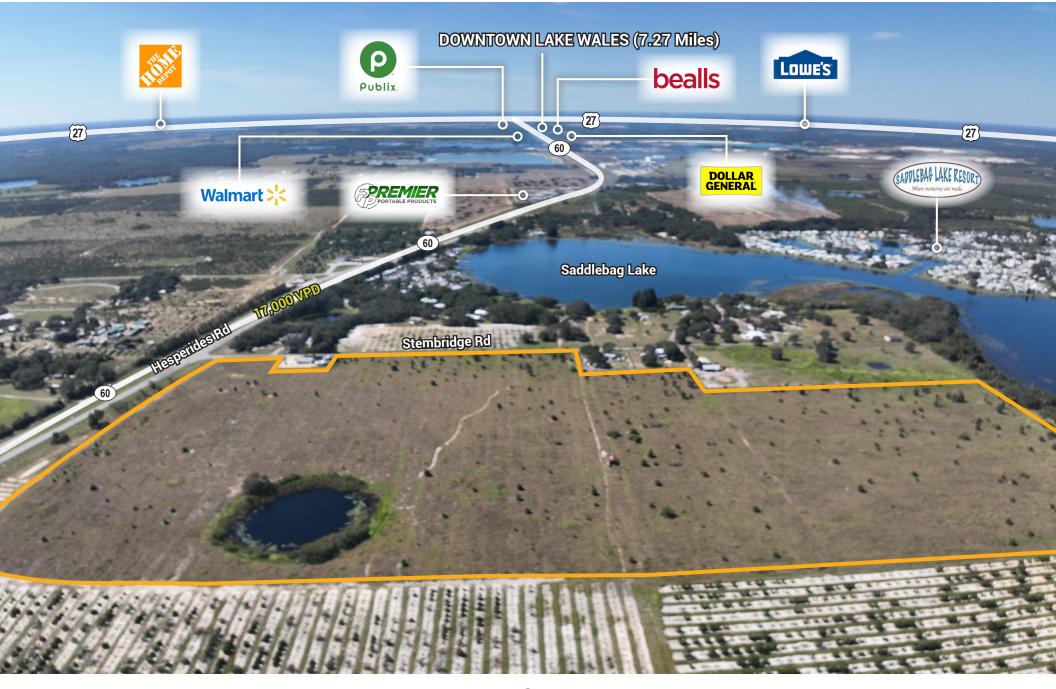

## RETAIL **AERIAL**

# Stembridge Rd & Hwy 60 E Lake Wales Combined Polk County

75 acres FOR SALE Near Industrial Zoning District (IND) Full median cut