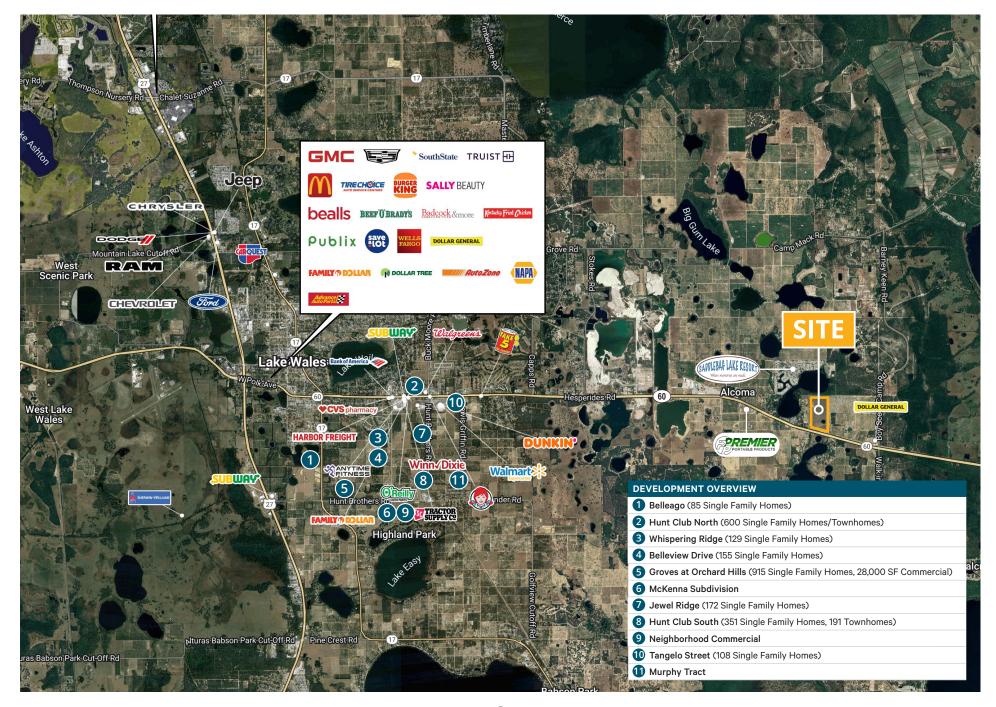

# Stembridge Rd & Hwy 60 E Lake Wales Combined Polk County

75 acres FOR SALE Near Industrial Zoning District (IND) Full median cut

## RETAIL **AERIAL**



### RETAIL AND **DEVELOPMENT**



### AREA **DEMOGRAPHICS**

2 22. 22 2 2 22. 21 2

11 HA . 27 TH IN IN

16,774

**2022 POPULATION** 

The City of Lake Wales is located in Polk County, Florida and was incorporated in May 1917. According to recent data, over 60% of counties in the country saw more people moving in, but Polk County saw the most growth.

Located at the crossroads of State Road 60 and U.S. Highway 27, Lake Wales continues to build for the present and future. The City's mission is to serve and unify its citizens, to foster economic growth while building on Lake Wales' small town values, and to promote the Edward Bok ethic that we make our City a "bit better or more beautiful" for being here.

42.8

**MEDIAN AGE** 



\$57

**2022 MEDIAN INCOM** 

\$258**k** 

**2022 MEDIAN** 

**PROPERTY VALUE** 

## PROPERTY