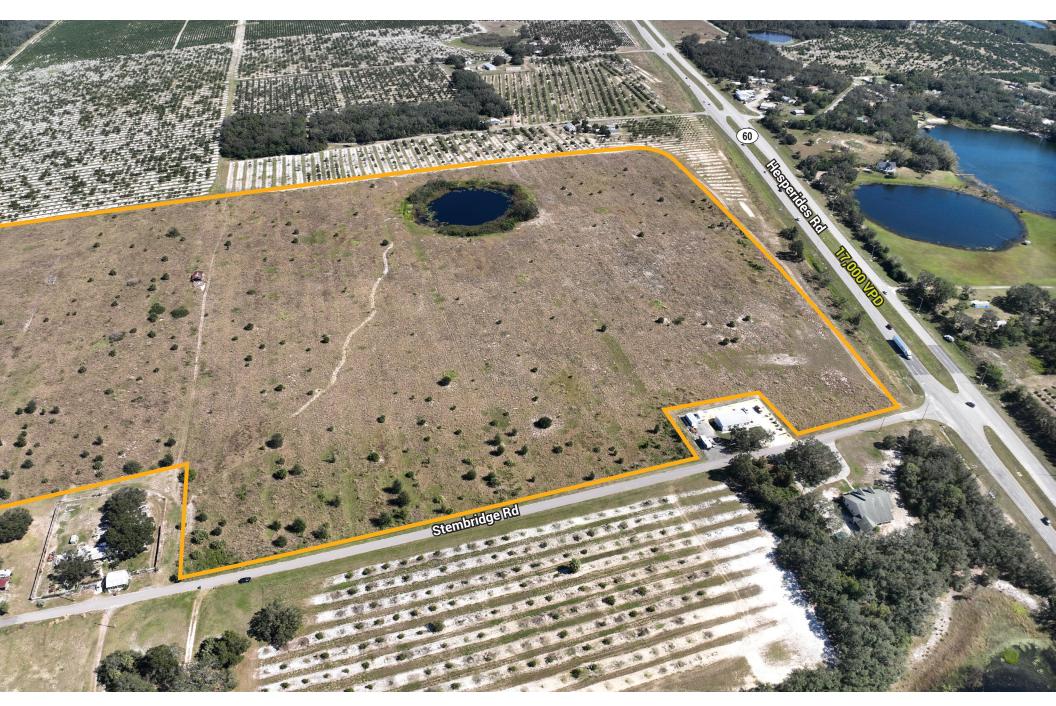

## PROPERTY **AERIAL**

# Stembridge Rd & Hwy 60 E Lake Wales Combined Polk County

- 75 acres FOR SALE
- Near Industrial Zoning District (IND)
- Full median cut