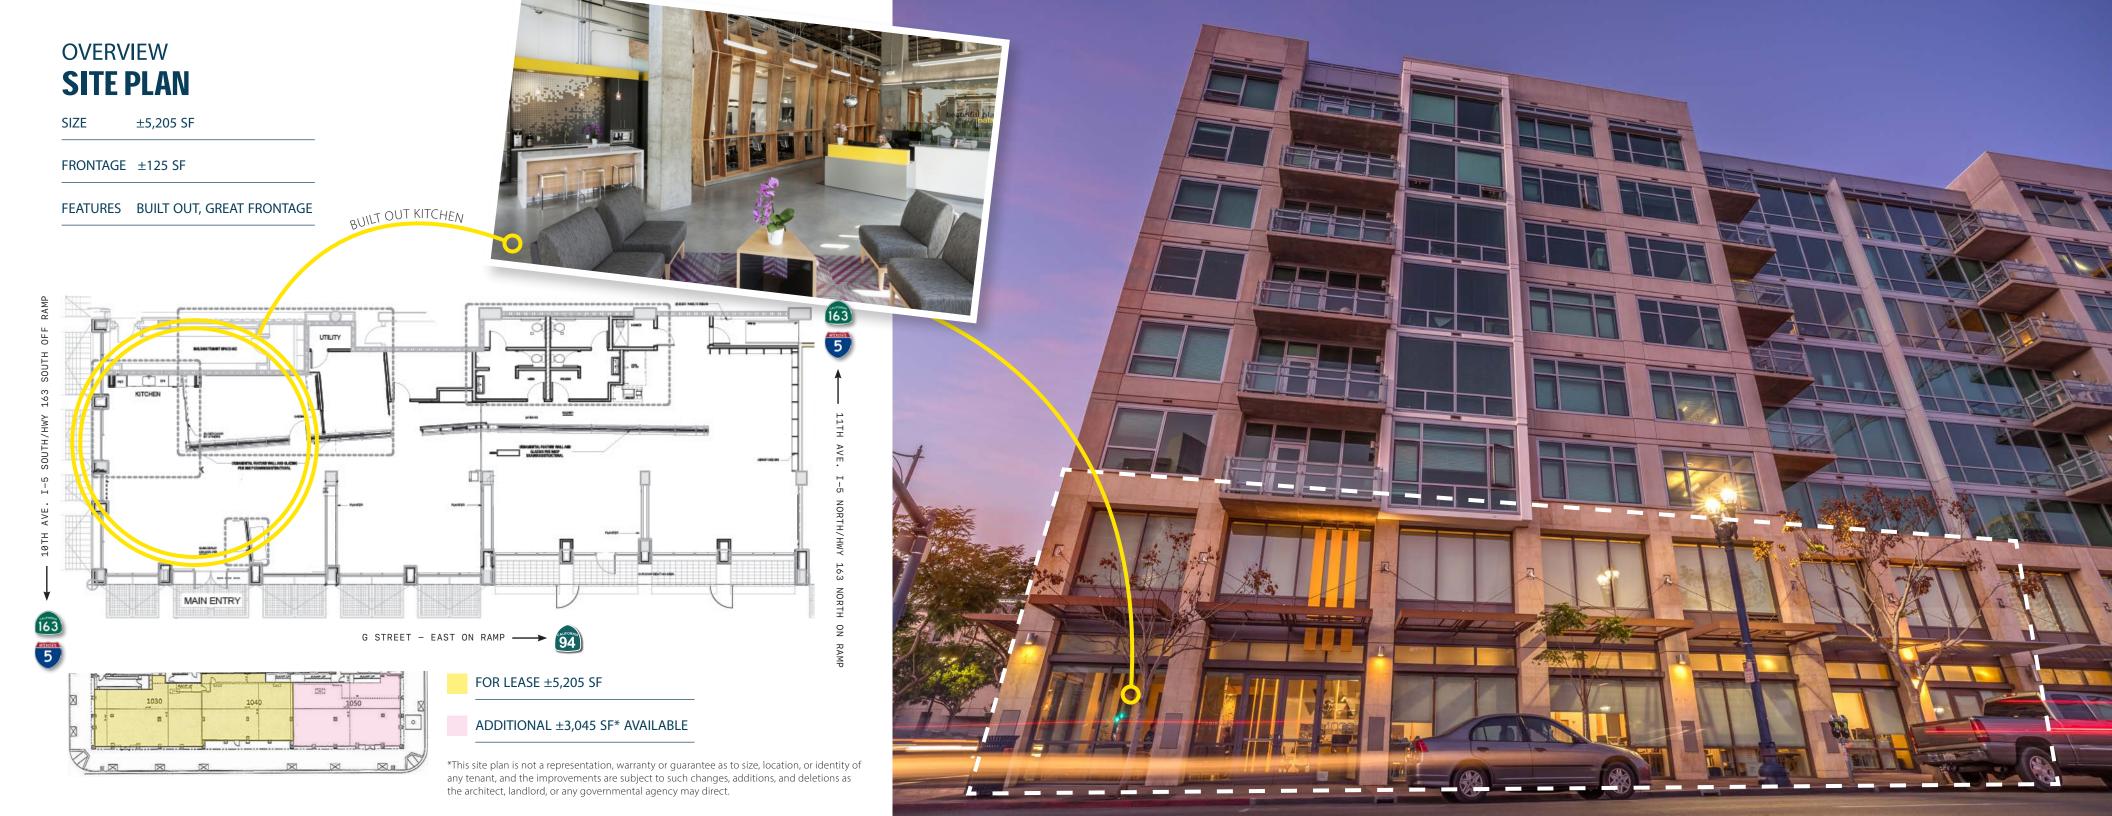

# OVERVIEW PROPERTY HIGHLIGHTS

Second generation office/creative space  $\pm 5,205$  with  $\pm 125$  SF of frontage (Potentially up to  $\pm 8,250$  SF with  $\pm 200$  SF of frontage)

Limited parking available

Ideal location for retail / office/ creative space

Easy access from 163 highway into downtown

Straight access to 94 Freeway from G Street

Co-tenancy with Village Cafe, Jules Wilson Design Studio and Knstruct Salon