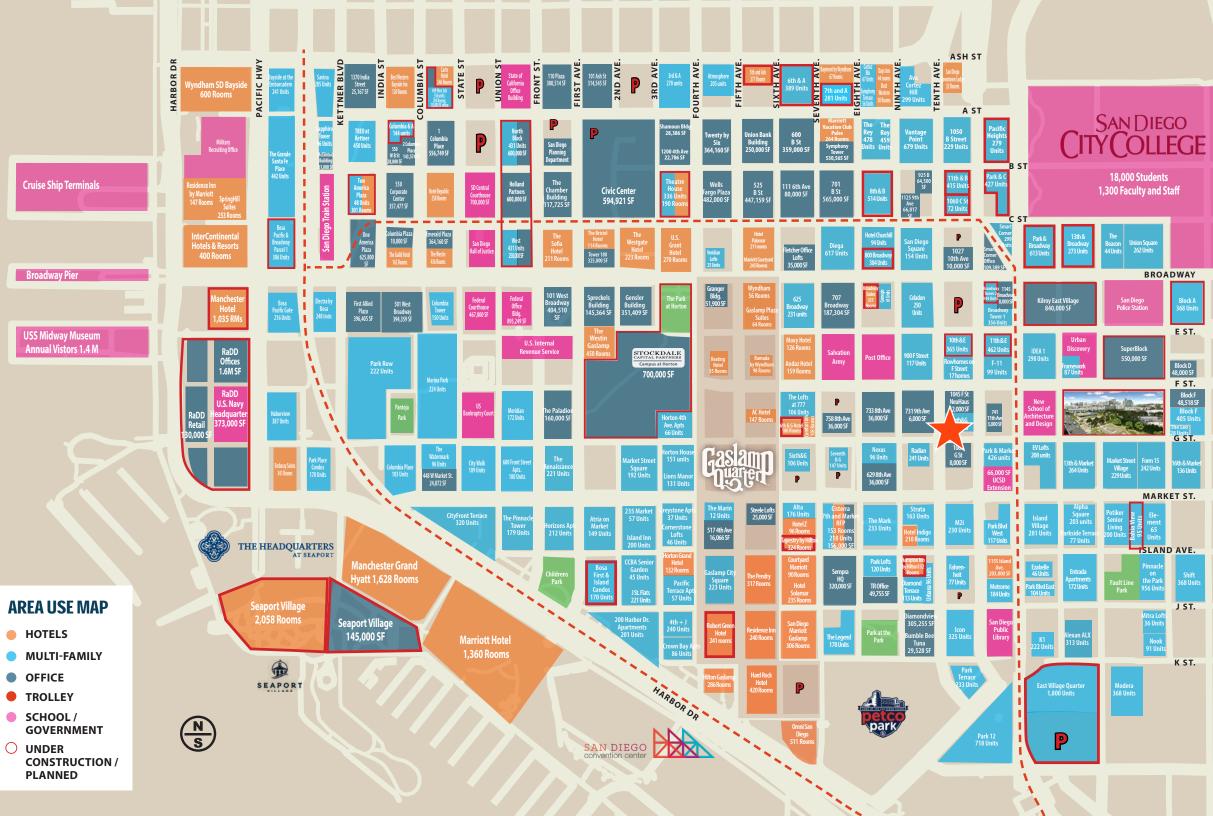

# OVERVIEW PROPERTY HIGHLIGHTS

Second generation office/creative space  $\pm 5,205$  with  $\pm 125$  SF of frontage (Potentially up to  $\pm 8,250$  SF with  $\pm 200$  SF of frontage)

Limited parking available

Ideal location for retail / office/ creative space

Easy access from 163 highway into downtown

Straight access to 94 Freeway from G Street

Co-tenancy with Village Cafe, Jules Wilson Design Studio and Knstruct Salon

Located at the base of a 207-unit apartment project

Two blocks from the new East Village Green Park - currently under construction

Adjacent to the newly completed 66,000 SF UCSD expansion campus

1 block to San Diego Trolley lines, with a coastal extension line to La Jolla just completed

Close proximity to Petco Park, the San Diego Convention Center, San Diego Central Library, and Thomas Jefferson School of Law

### RESIDENTIAL & COMMERCIAL CONSTRUCTION BOOMING

| ווון     | OFFICE  | <b>363,700 SF</b> <i>Under Review</i>      | 1.8M SF Under Construction           |
|----------|---------|--------------------------------------------|--------------------------------------|
|          | RETAIL  | <b>80,150 SF</b> Under Review              | <b>562,600 SF</b> Under Construction |
| <b>/</b> | HOUSING | 31,689 <sup>1</sup> HOUSING UNITS Existing | +3,7482 HOUSING UNITS Under Review   |

## UNDER CONSTRUCTION **EAST VILLAGE GREEN**

With East Village Green, San Diego's largest downtown neighborhood will have access to a city park unlike any other. The open-air public park is set to take over the four acres that make up one entire downtown block and the adjacent double block between 13th, F, 15th, and G Streets.

### 5-MIN DRIVE TIME

**PETCO PARK SEAPORT VILLAGE BALBOA PARK U.S.S. MIDWAY MUSEUM SAN DIEGO CONVENTION CENTER** 

### 15-MIN DRIVE TIME

**SAN DIEGO ZOO** LIBERTY STATION **CORONADO ISLAND OLD TOWN SEA WORLD** 

### 30-MIN DRIVE TIME

**LEGO LAND** LA JOLLA SHORES BEACH USCSD **DEL MAR RACETRACK** SAN DIEGO SAFARI PARK