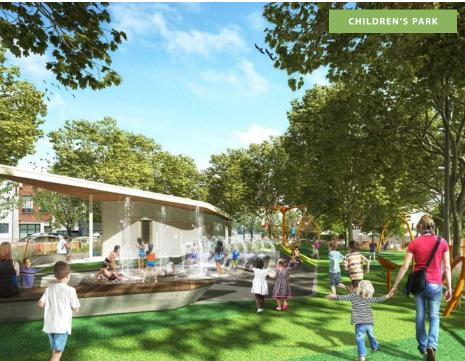

## UNDER CONSTRUCTION **EAST VILLAGE GREEN**

With East Village Green, San Diego's largest downtown neighborhood will have access to a city park unlike any other. The open-air public park is set to take over the four acres that make up one entire downtown block and the adjacent double block between 13th, F, 15th, and G Streets.

±11,000 SF eV

±11,000 SF event lawn & performance pavilion

±14,200 SF community center

±8,500 SF children's play area & interactive water feature

±180-space underground parking garage

2 cafes

2 dog parks