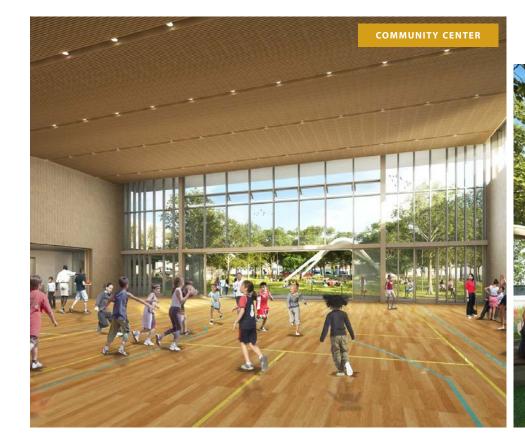

## UNDER CONSTRUCTION **EAST VILLAGE GREEN**

With East Village Green, San Diego's largest downtown neighborhood will have access to a city park unlike any other. The open-air public park is set to take over the four acres that make up one entire downtown block and the adjacent double block between 13th, F, 15th, and G Streets.

±11,000 SF eV

±11,000 SF event lawn & performance pavilion

±14,200 SF community center

±8,500 SF children's play area & interactive water feature

±180-space underground parking garage

2 cafes

2 dog parks