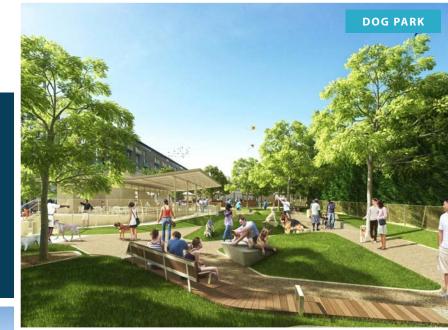

Located at the base of a 207-unit apartment project

Two blocks from the new East Village Green Park - currently under construction

Adjacent to the newly completed 66,000 SF UCSD expansion campus

1 block to San Diego Trolley lines, with a coastal extension line to La Jolla just completed

## UNDER CONSTRUCTION **EAST VILLAGE GREEN**

With East Village Green, San Diego's largest downtown neighborhood will have access to a city park unlike any other. The open-air public park is set to take over the four acres that make up one entire downtown block and the adjacent double block between 13th, F, 15th, and G Streets.

±11,000 SF eV

±11,000 SF event lawn & performance pavilion

±14,200 SF community center

±8,500 SF children's play area & interactive water feature

±180-space underground parking garage

2 cafes

2 dog parks