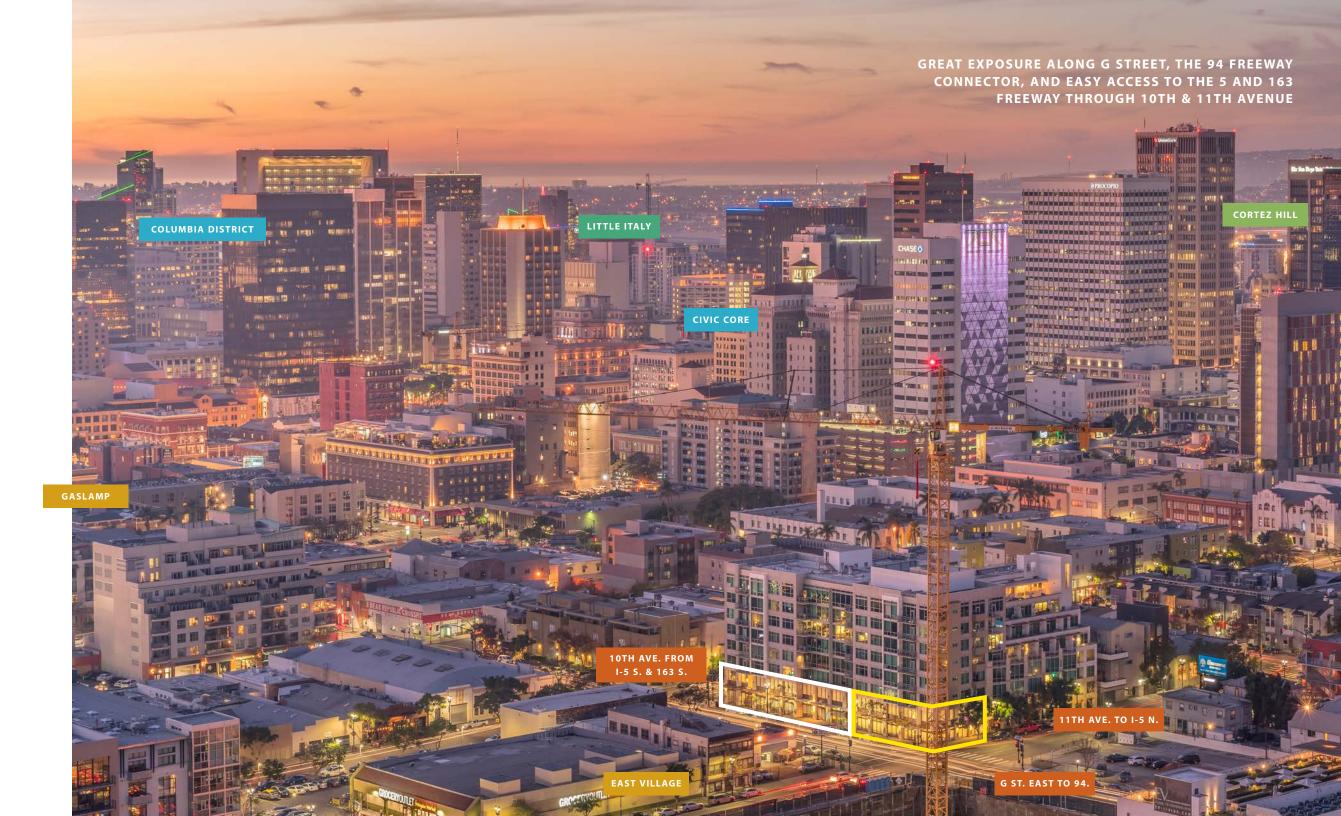

Ideal location for retail / office/ creative space

Easy access from 163 highway into downtown

Straight access to 94 Freeway from G Street

Co-tenancy with Village Cafe, Jules Wilson Design Studio and Knstruct Salon

Located at the base of a 207-unit apartment project

Two blocks from the new East Village Green Park - currently under construction

Adjacent to the newly completed 66,000 SF UCSD expansion campus

1 block to San Diego Trolley lines, with a coastal extension line to La Jolla just completed

Close proximity to Petco Park, the San Diego Convention Center, San Diego Central Library, and Thomas Jefferson School of Law