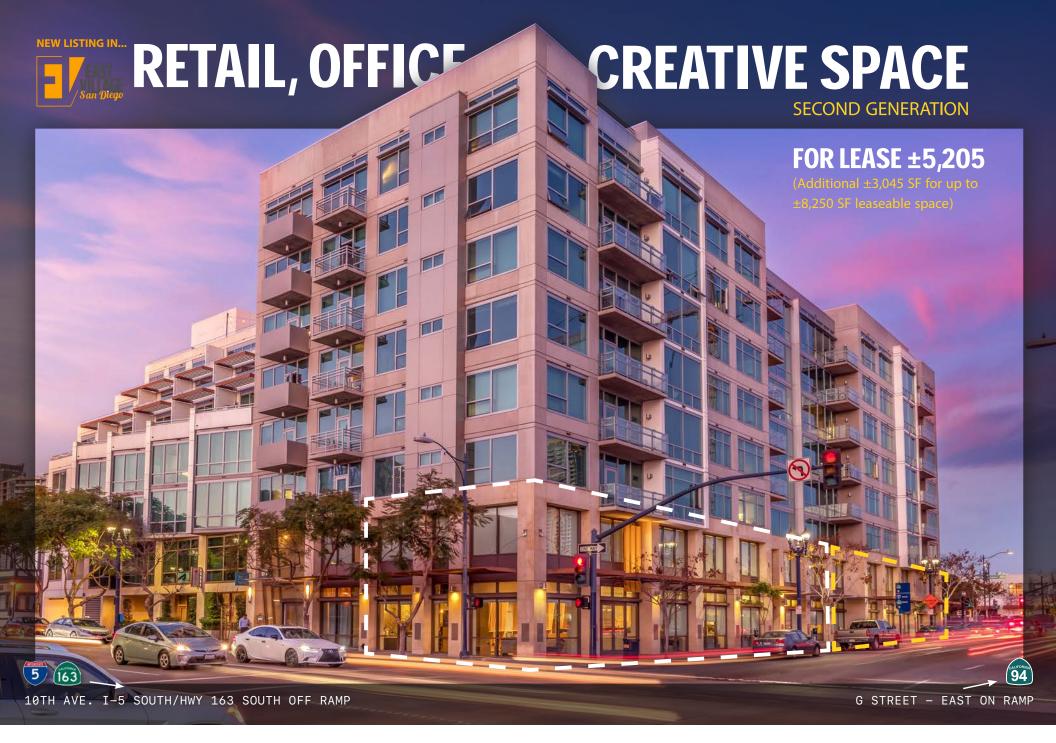

# OVERVIEW PROPERTY HIGHLIGHTS

Second generation office/creative space  $\pm 5,205$  with  $\pm 125$  SF of frontage (Potentially up to  $\pm 8,250$  SF with  $\pm 200$  SF of frontage)

Limited parking available

Ideal location for retail / office/ creative space

Easy access from 163 highway into downtown

Straight access to 94 Freeway from G Street

Co-tenancy with Village Cafe, Jules Wilson Design Studio and Knstruct Salon

Located at the base of a 207-unit apartment project

Two blocks from the new East Village Green Park - currently under construction

Adjacent to the newly completed 66,000 SF UCSD expansion campus

1 block to San Diego Trolley lines, with a coastal extension line to La Jolla just completed