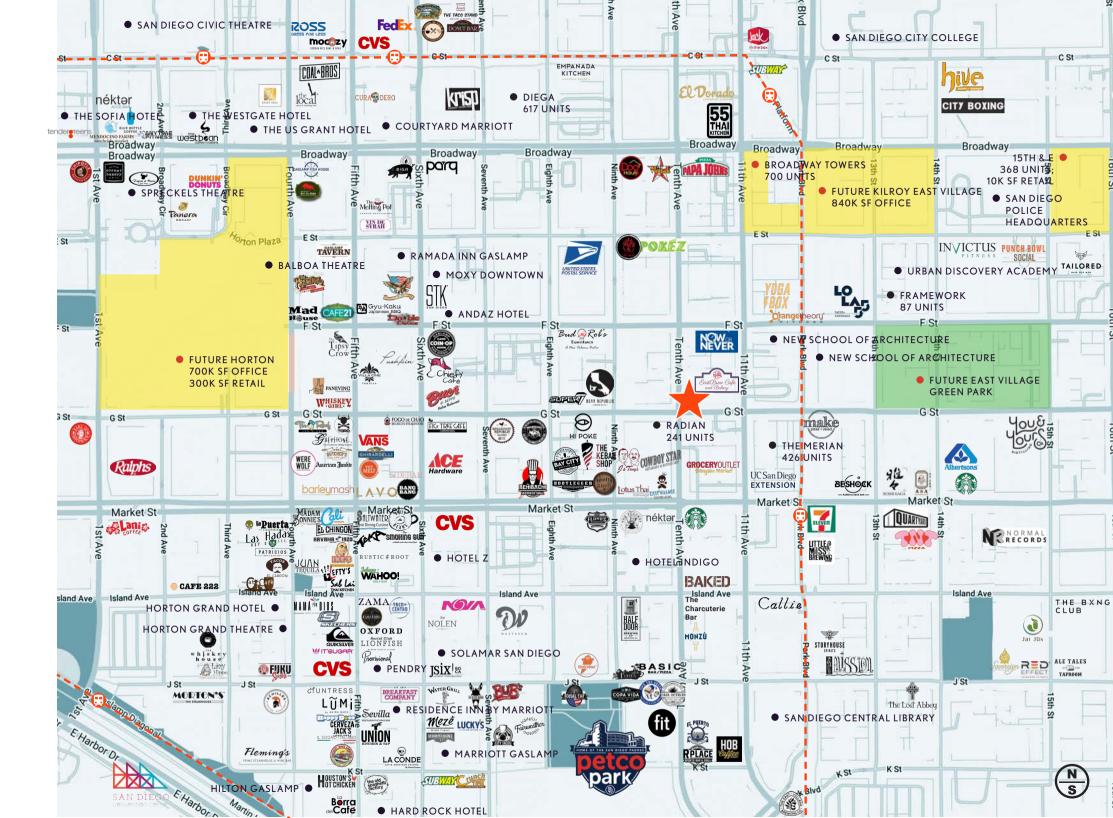

Located at the base of a 207-unit apartment project

Two blocks from the new East Village Green Park - currently under construction

Adjacent to the newly completed 66,000 SF UCSD expansion campus

1 block to San Diego Trolley lines, with a coastal extension line to La Jolla just completed

## UNDER CONSTRUCTION **EAST VILLAGE GREEN**

With East Village Green, San Diego's largest downtown neighborhood will have access to a city park unlike any other. The open-air public park is set to take over the four acres that make up one entire downtown block and the adjacent double block between 13th, F, 15th, and G Streets.

±11,000 SF eV

±11,000 SF event lawn & performance pavilion

±14,200 SF community center

±8,500 SF children's play area & interactive water feature

±180-space underground parking garage

2 cafes

2 dog parks