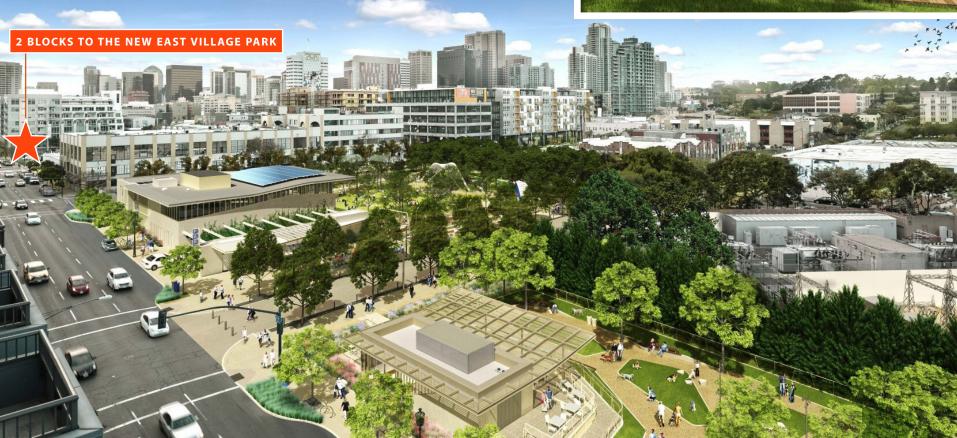

## UNDER CONSTRUCTION **EAST VILLAGE GREEN**

With East Village Green, San Diego's largest downtown neighborhood will have access to a city park unlike any other. The open-air public park is set to take over the four acres that make up one entire downtown block and the adjacent double block between 13th, F, 15th, and G Streets.

±11,000 SF eV

±11,000 SF event lawn & performance pavilion

±14,200 SF community center

±8,500 SF children's play area & interactive water feature

±180-space underground parking garage

2 cafes

2 dog parks