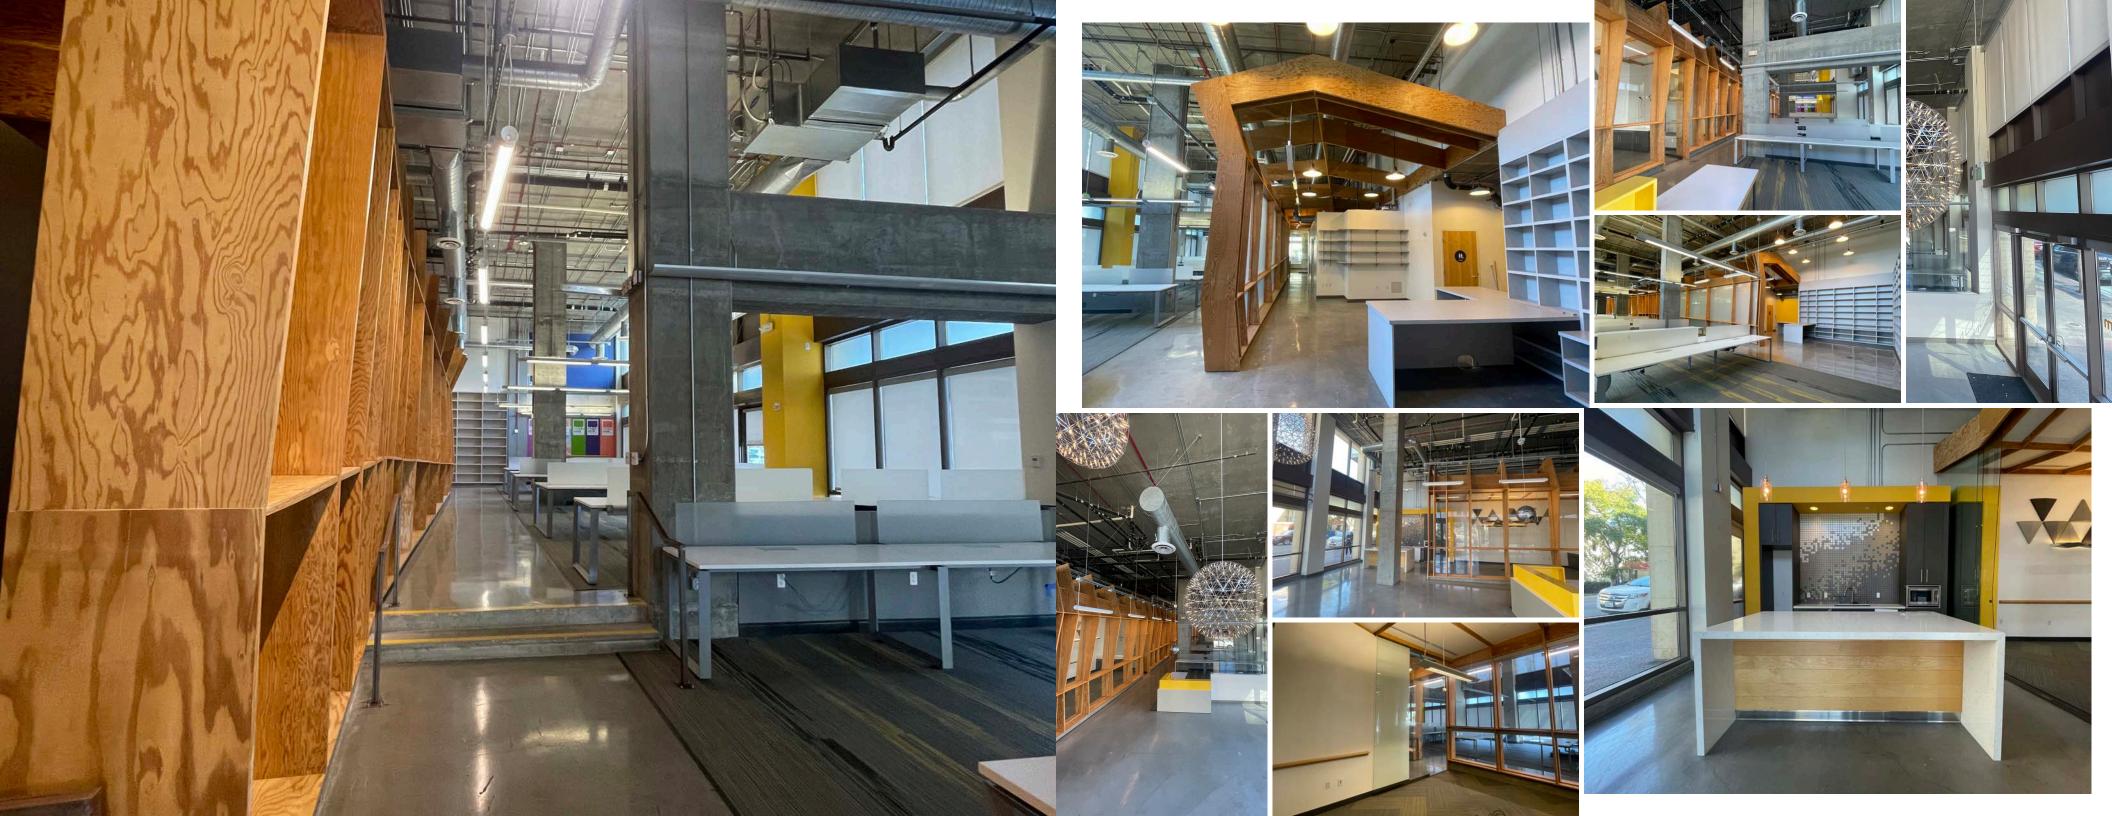

# OVERVIEW PROPERTY HIGHLIGHTS

Second generation office/creative space  $\pm 5,205$  with  $\pm 125$  SF of frontage (Potentially up to  $\pm 8,250$  SF with  $\pm 200$  SF of frontage)

Limited parking available

Ideal location for retail / office/ creative space

Easy access from 163 highway into downtown

Straight access to 94 Freeway from G Street

Co-tenancy with Village Cafe, Jules Wilson Design Studio and Knstruct Salon

Located at the base of a 207-unit apartment project

Two blocks from the new East Village Green Park - currently under construction

Adjacent to the newly completed 66,000 SF UCSD expansion campus

1 block to San Diego Trolley lines, with a coastal extension line to La Jolla just completed

Close proximity to Petco Park, the San Diego Convention Center, San Diego Central Library, and Thomas Jefferson School of Law