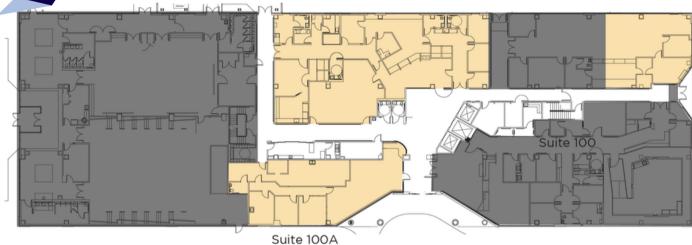

## MEDICAL OFFICE SPACE FOR LEASE

300 STEAM PLANT RD GALLATIN, TN

Suite 130 AVAILABLE 6,200 RSF Suite 140 AVAILABLE 1,458 RSF

AVAILABLE 2,665 RSF