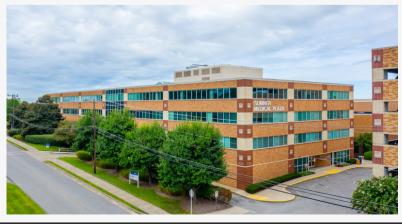

# SUMNER MEDICAL PLAZA

- Building Size 117,454 RSF
- Adjacent to Sumner Regional Hospital
- Energy Star Certified
- Covered Skybridge to Hospital

- Move-in ready physician suites available from 712 - 9,958 SF
- Bio-Tech/Lab Space
- Design your own suite with all new finishes