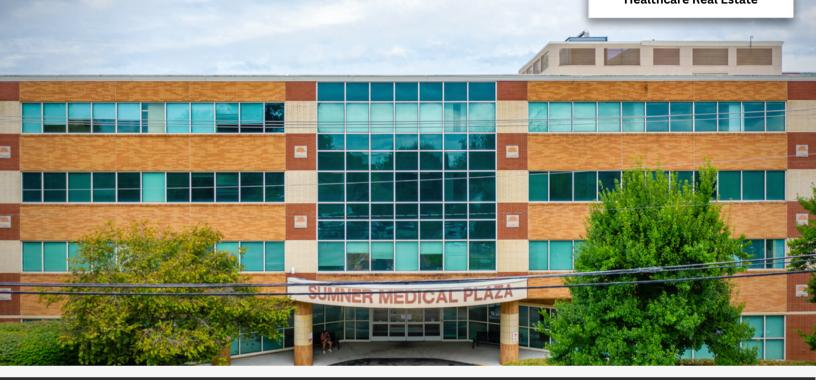

## MEDICAL OFFICE SPACE FOR LEASE

300 STEAM PLANT RD GALLATIN, TN

# SUMNER MEDICAL PLAZA

- Building Size 117,454 RSF
- Adjacent to Sumner Regional Hospital
- Energy Star Certified
- Covered Skybridge to Hospital

- Move-in ready physician suites available from 712 - 9,958 SF
- Bio-Tech/Lab Space
- Design your own suite with all new finishes