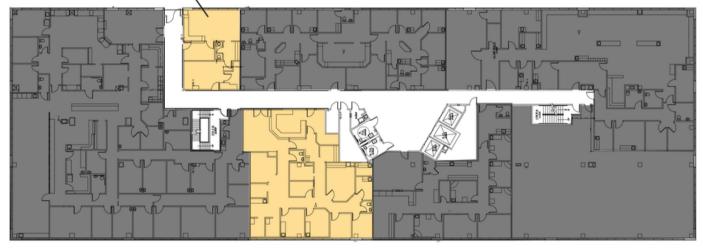

R LEASE

300 STEAM PLANT RD GALLATIN, TN





# SUMNER MEDICAL PLAZA

- Building Size 117,454 RSF
- Adjacent to Sumner Regional Hospital
- Energy Star Certified
- Covered Skybridge to Hospital

- Move-in ready physician suites available from 712 - 9,958 SF
- Bio-Tech/Lab Space
- Design your own suite with all new finishes





CONTACT US TODAY!
615-604-0885
holladayproperties.com

Chad DeRossett, CCIM - Director of Brokerage Services
cderossett@holladayproperties.com
Tracy Francis, SIOR - Director of Brokerage Services
tfrancis@holladayproperties.com
2710 Old Lebanon Rd, Suite 5 Nashville, TN

## MEDICAL OFFICE SPACE FOR LEASE

300 STEAM PLANT RD GALLATIN, TN





Suite 130 AVAILABLE 6,200 RSF Suite 140 AVAILABLE 1,458 RSF



AVAILABLE 2,665 RSF

## 2ND FLOOR

Suite 240 AVAILABLE 942 RSF



Suite 210 AVAILABLE 2,912 RSF

CONTACT US TODAY! 615-604-0885

holladayproperties.com

Chad DeRossett, CCIM - Director of Brokerage Services
cderossett@holladayproperties.com
Tracy Francis, SIOR - Director of Brokerage Services
tfrancis@holladayproperties.com

2710 Old Lebanon Rd, Suite 5 Nashville, TN

## MEDICAL OFFICE SPACE FOR LEASE

300 STEAM PLANT RD GALLATIN, TN



### 3RD FLOOR



#### 4TH FLOOR

Suite 440 AVAILABLE 1,466 RSF Suite 450 AVAILABLE 1,945 RSF



Suite 490 AVAILABLE 1,588 RSF

Suite 480 AVAILABLE 4,216 RSF

CONTACT US TODAY!
615-604-0885
holladayproperties.com

Chad DeRossett, CCIM - Director of Brokerage Services cderossett@holladayproperties.com

Tracy Francis, SIOR - Director of Brokerage Services tfrancis@holladayproperties.com

2710 Old Lebanon Rd, Suite 5 Nashvi