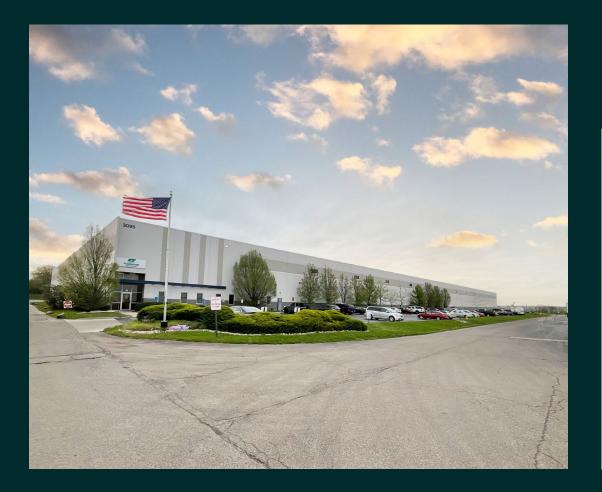

# 3095 McBride Court | Hamilton, OH 45011

1 Mile to Rt. 4 | By-Pass 4 | 129 Interchange

# Building Highlights

| Total Building SF | 200,000 SF                                                               |
|-------------------|--------------------------------------------------------------------------|
| Available SF      | 28,354 SF                                                                |
| Column Spacing    | 48' x 50'                                                                |
| Clear Height      | 28'                                                                      |
| Truck Court       | 119'                                                                     |
| Power             | 480 Volt   200 AMP   3-Phase                                             |
| Construction      | Insulated Concrete Tilt-up                                               |
| Floor             | 6" Reinforced Concrete                                                   |
| Heat              | Gas Suspended Heaters                                                    |
| Lighting          | LED                                                                      |
| Sprinkler         | ESFR                                                                     |
| Year Built        | 2000   2006                                                              |
| Lease Rate        | <ul> <li>\$6.00   SF NNN</li> <li>\$2.03   SF Est. OpEx   CAM</li> </ul> |