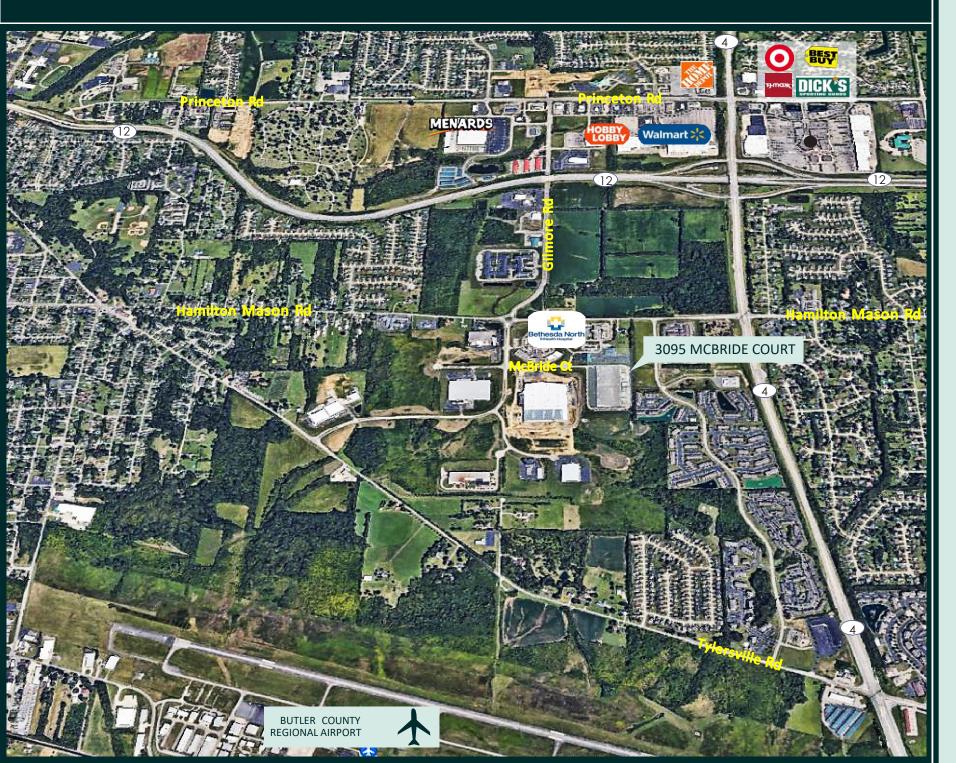

>\$2.03   SF Est. OpEx   CAM</li> </ul> |

### **Contact Us**

ROBERT BUNTON, SIOR Vice President +1 513 369 1365 robert.bunton@cbre.com

BEAU NIMER, SIOR Vice President +1 513 369 1335 beau.nimer@cbre.com

### SUITE C & D | 3095 McBride Court | Hamilton, Ohio 45011

FOR LEASE



### Suite C Details

| Available SF | 28,354 SF                                            |
|--------------|------------------------------------------------------|
| Office SF    | 750 SF Office Space With Breakroom & 2 ADA Restrooms |
| Dock(s)      | 3 @ 10' x 10' With 35,000 LB. Levelers & Seals       |
| Drive-in     | 12' x 14'                                            |

### SUITE C | 3095 McBride Court | Hamilton , Ohio 45011

### FOR LEASE



### 3095 McBride Court | Hamilton, Ohio 45011

### FOR LEASE



# Site Aerial



### **Contact Us**

ROBERT BUNTON, SIOR Vice President +1 513 369 1365 robert.bunton@cbre.com BEAU NIMER, SIOR Vice President +1 513 369 1335 beau.nimer@cbre.com

© 2023 CBRE, Inc. All rights reserved. This information has been obtained from sources believed reliable but has not been verified for accuracy or completeness. You should conduct a careful, independent investigation of the property and verify all information. Any reliance on this information is solely at your own risk. CBRE and the CBRE logo are service marks of CBRE, Inc. All other marks displayed on this document are the property of their respective owners, and the use of such logos does not imply any affiliation with or endorsement of CBRE. Photos herein are the property of their respective owners of the ow