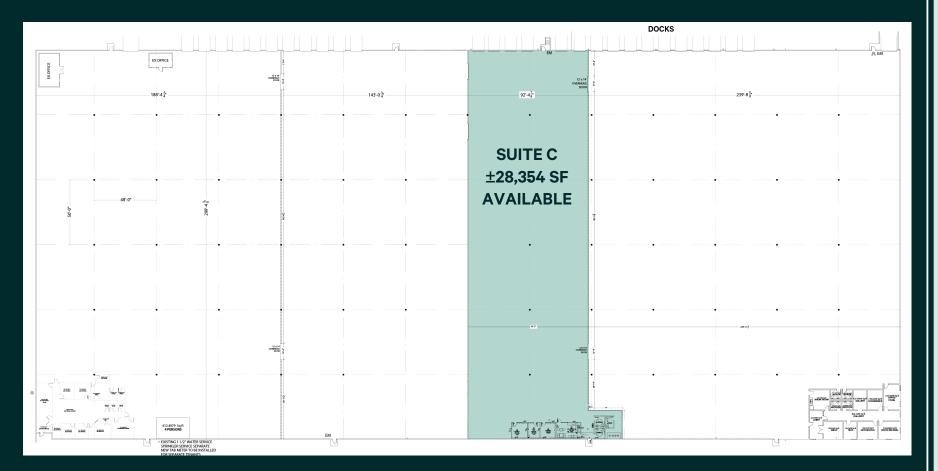

### Suite C Details

| Available SF | 28,354 SF                                            |
|--------------|------------------------------------------------------|
| Office SF    | 750 SF Office Space With Breakroom & 2 ADA Restrooms |
| Dock(s)      | 3 @ 10' x 10' With 35,000 LB. Levelers & Seals       |
| Drive-in     | 12' x 14'                                            |

### SUITE C | 3095 McBride Court | Hamilton , Ohio 45011