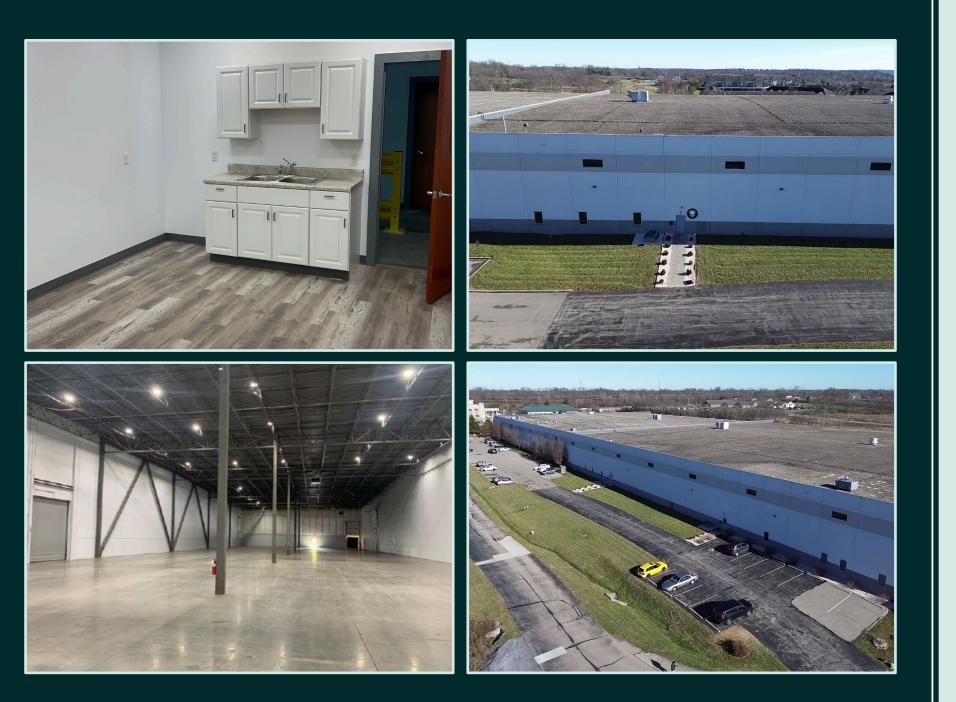

### Suite C Details

| Available SF | 28,354 SF                                            |
|--------------|------------------------------------------------------|
| Office SF    | 750 SF Office Space With Breakroom & 2 ADA Restrooms |
| Dock(s)      | 3 @ 10' x 10' With 35,000 LB. Levelers & Seals       |
| Drive-in     | 12' x 14'                                            |

### SUITE C | 3095 McBride Court | Hamilton , Ohio 45011