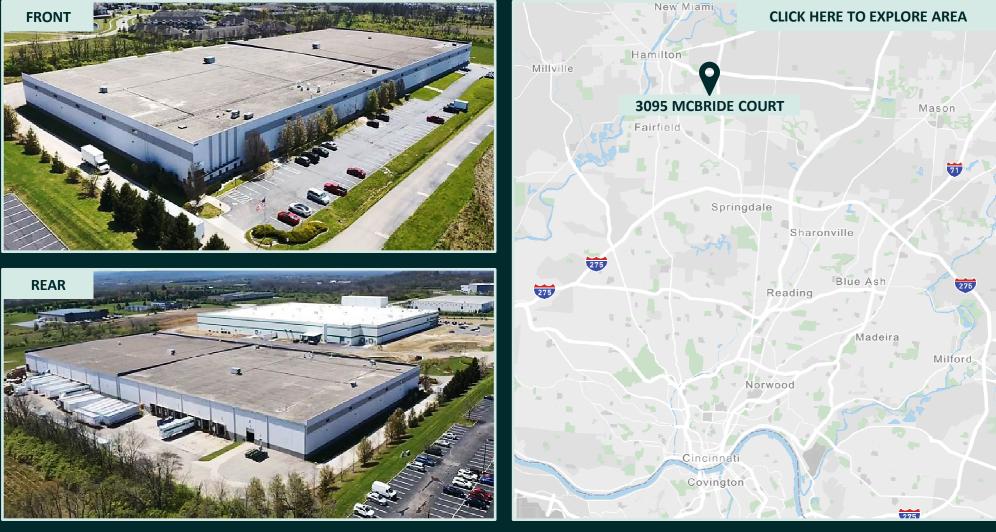

OpEx   CAM</li> </ul> |

### **Contact Us**

ROBERT BUNTON, SIOR Vice President +1 513 369 1365 robert.bunton@cbre.com

BEAU NIMER, SIOR Vice President +1 513 369 1335 beau.nimer@cbre.com

### SUITE C & D | 3095 McBride Court | Hamilton, Ohio 45011

FOR LEASE



### Suite C Details

| Available SF | 28,354 SF                                            |
|--------------|------------------------------------------------------|
| Office SF    | 750 SF Office Space With Breakroom & 2 ADA Restrooms |
| Dock(s)      | 3 @ 10' x 10' With 35,000 LB. Levelers & Seals       |
| Drive-in     | 12' x 14'                                            |

### SUITE C | 3095 McBride Court | Hamilton , Ohio 45011

### FOR LEASE



### 3095 McBride Court | Hamilton, Ohio 45011

### FOR LEASE



# Site Aerial



### **Contact Us**

ROBERT BUNTON, SIOR Vice President +1 513 369 1365 robert.bunton@cbre.com BEAU NIMER, SIOR Vice President +1 513 369 1335 beau.nimer@cbre.com

© 2023 CBRE, Inc. All rights reserved. This information has been obtained from sources believed reliable but has not been verified for accuracy or completeness. You should conduct a careful, independent investigation of the property and verify all information. Any reliance on this information is solely at your own risk. CBRE and the CBRE logo are service marks of CBRE, Inc. All other marks displayed on this document are the property of their respective owners, and the use of such logos does not imply any affiliation with or endorsement of CBRE. Photos herein are the property of their respective owners of the owner is prohibited