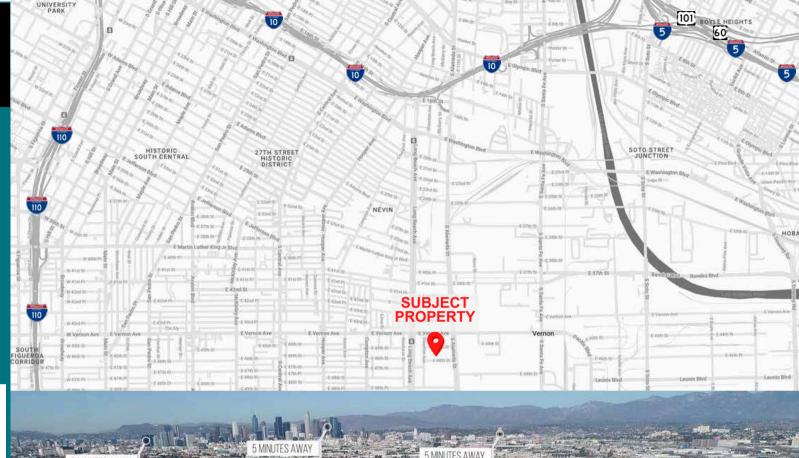

eric@reavisrealty.com

03 Location Highlights

5 MINUTES TO DTLA, ARTS DISTRICT & FASHION DISTRICT

APPROXIMATELY 1 MILE SOUTH OF **SANTA MONICA (10) FWY** 

ONE-HALF BLOCK WEST OF ALAMEDA ST

BEST SMALL, DOCK-HIGH SPACE CLOSE TO DTLA

LOS ANGELES LOCATION, **NO** VERNON WAREHOUSE/PARCEL TAX

4 4615 S ALAMEDA ST

**ERIC REAVIS, SIOR** 

01216423

eric@reavisrealty.com

 $\square$ 

This information supplied herein is from sources we deem reliable. It is provided without any representation, warranty or guarantee, expressed or implied as to its accuracy. A prospective buyer or tenant should conduct an independent investigation and verification of all matters deemed to be material.