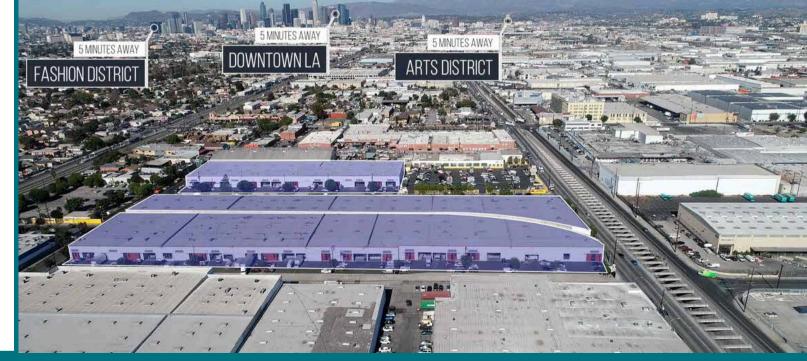

eric@reavisrealty.com

03 Location Highlights

5 MINUTES TO DTLA, ARTS DISTRICT & FASHION DISTRICT

APPROXIMATELY 1 MILE SOUTH OF **SANTA MONICA (10) FWY** 

ONE-HALF BLOCK WEST OF ALAMEDA ST

BEST SMALL, DOCK-HIGH SPACE CLOSE TO DTLA