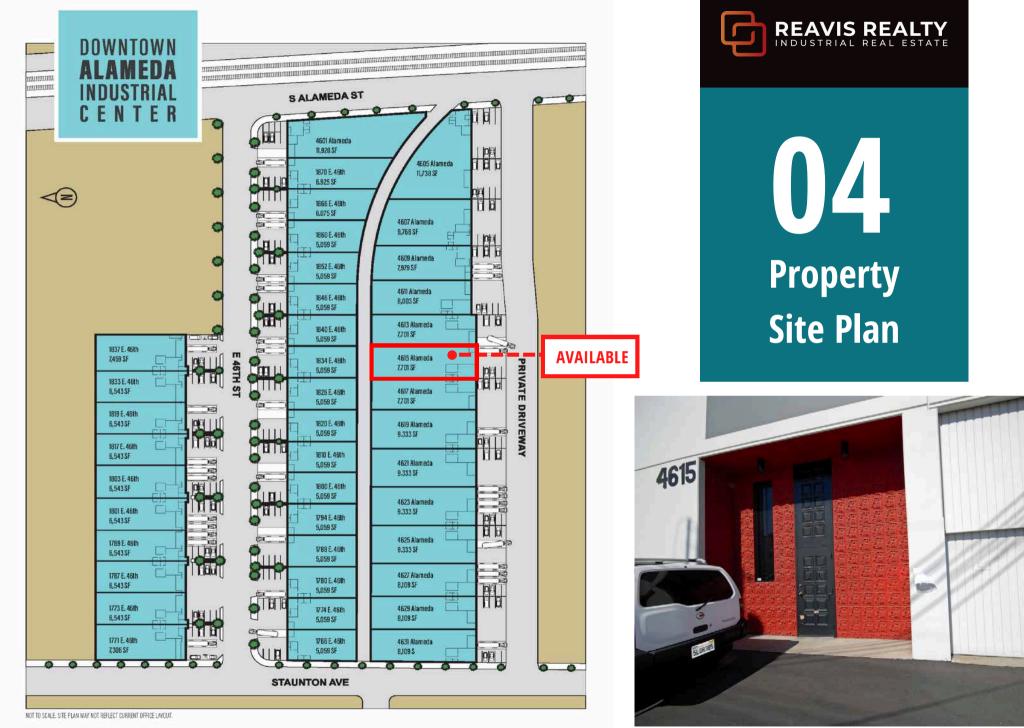

**ERIC REAVIS, SIOR** 

01216423

**L** 213.709.6760

 $\bowtie$ 

eric@reavisrealty.com

02 Specs

| BUILLDING SIZE      | 7,701 SF                     |
|---------------------|------------------------------|
| LAND SIZE           | POL                          |
| OFFICE SIZE         | 1,375 SF                     |
| DOCK HIGH POSITIONS | 2                            |
| FENCED PARKING      | 5                            |
| FIRE SPRINKLERS     | YES, CALCULATED              |
| LIGHTING            | LED                          |
| SKYLIGHTS           | YES                          |
| ELECTRICAL SERVICE  | 200A, 120/240V, 3-Ph         |
| CONSTRUCTION        | CONCRETE TILT-UP             |
| ZONING              | M2                           |
| OCCUPANCY           | NOW                          |
| LEASE RATE          | \$1.48 PSF, INDUSTRIAL GROSS |
| CURRENT CAM         | \$0.07 PSF                   |

LOS ANGELES LOCATION, **NO** VERNON WAREHOUSE/PARCEL TAX

4 4615 S ALAMEDA ST

**ERIC REAVIS, SIOR** 

01216423

eric@reavisrealty.com

 $\square$ 

This information supplied herein is from sources we deem reliable. It is provided without any representation, warranty or guarantee, expressed or implied as to its accuracy. A prospective buyer or tenant should conduct an independent investigation and verification of all matters deemed to be material.

#### **5 4615 S ALAMEDA ST**

**ERIC REAVIS, SIOR** 

© 01216423

💌 eric@reavisrealty.com