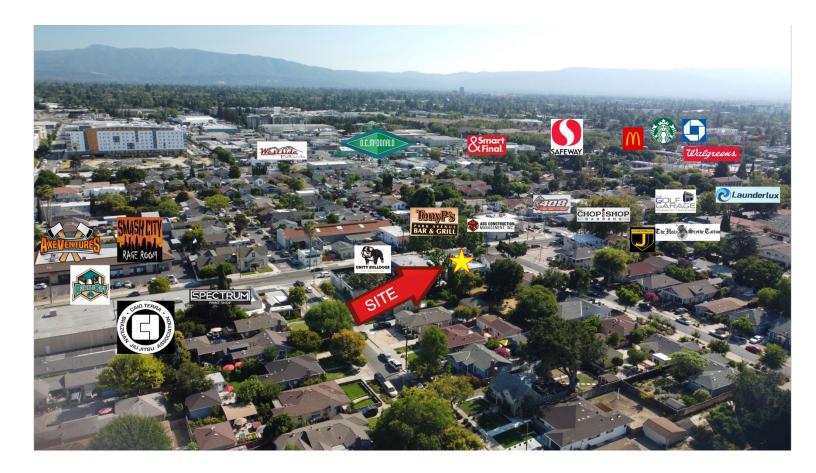

## **Property Details:**

Classic street retail storefront or office space measuring 1,200 sf with great glass lines, high ceilings, open floor plan, private restrooms, and a backyard patio. This site lies in a wonderful neighborhood location between The Alameda and W San Carlos Street. Less than a 5 min drive from Diridon Station, SAP Center, San Jose City College, and I-280. Less than a 10 min drive from Downtown San Jose, San Jose State University, Santa Clara University, and CA-87.