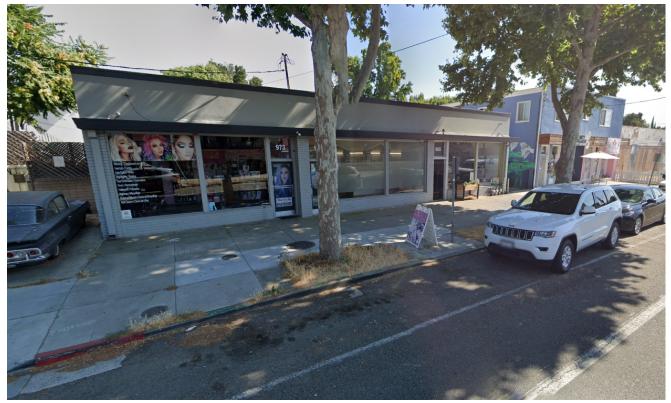

## Classic Street Retail Storefront or Office Space 1,200 SF of Retail Space Available for \$3,100/Month 973 Park Ave San Jose, CA 95126

## **Property Details:**

Classic street retail storefront or office space measuring 1,200 sf with great glass lines, high ceilings, open floor plan, private restrooms, and a backyard patio. This site lies in a wonderful neighborhood location between The Alameda and W San Carlos Street. Less than a 5 min drive from Diridon Station, SAP Center, San Jose City College, and I-280. Less than a 10 min drive from Downtown San Jose, San Jose State University, Santa Clara University, and CA-87.

Available November 2024. Modified Gross Lease, Only \$3,100 a month!

- Great classic storefront with excellent window lines
- Modern HVAC system
- Open floor plan with high ceilings and lots of light
- Private restrooms and back patio
- Less than 5 min drive from Diridon station, SAP Center, and I-280.
- Less than 10 min drive from Downtown San Jose, San Jose State University, and CA-87
- Park Ave. ADT: 8,700
- Lincoln Ave. ADT: 2,895
- Race Street ADT: 12,292
- San Carlos ADT: 18,635