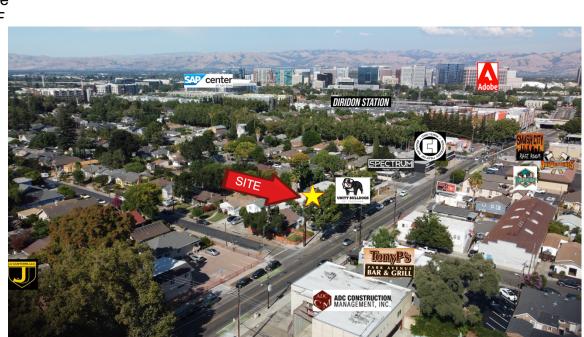

## **Property Details:**

Classic street retail storefront or office space measuring 1,200 sf with great glass lines, high ceilings, open floor plan, private restrooms, and a backyard patio. This site lies in a wonderful neighborhood location between The Alameda and W San Carlos Street. Less than a 5 min drive from Diridon Station, SAP Center, San Jose City College, and I-280. Less than a 10 min drive from Downtown San Jose, San Jose State University, Santa Clara University, and CA-87.