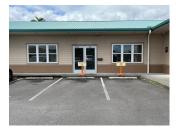

Commercial retail/office space available for lease at the highly desirable Lehua Center located at 750 Kanoelehua Avenue in Hilo. The property is highly visible and allows for signage. The space consists of open area, a private office, private restroom, and a private room with access to water. 2 reserved parking stalls are included with the lease. Tenants in the building are Big Island Grown, Irie Hawaii Smoke Shop, and Vibe Cafe.