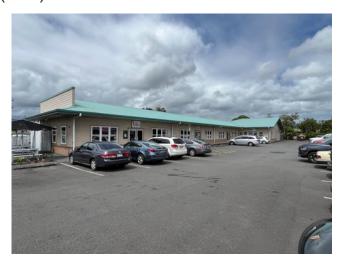

## Lehua Center

1,200 SQUARE FEET \$3.33 /mo

\$4,000 RENT

HATADA REALTY

PROPERTY ADDRESS

750 Kanoelehua Avenue - 1 Hilo, HI 96720

LEASE TYPE: NNN AVAILABLE: Now

DESCRIPTION

Commercial retail/office space available for lease at the highly desirable Lehua Center located at 750 Kanoelehua Avenue in Hilo. The property is highly visible and allows for signage. The space consists of open area, a private office, private restroom, and a private room with access to water. 2 reserved parking stalls are included with the lease. Tenants in the building are Big Island Grown, Irie Hawaii Smoke Shop, and Vibe Cafe.