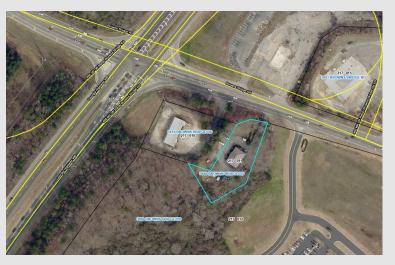

## **LOCATION MAP**

HLEY COMMERCIAL PROPERTI

DOUG SILLS, ASSOCIATE BROKER

CELL: 678-923-5538/ DOUG@BAGLEYCOMMERCIAL.COM

Disclaimer: The information included in this packet has been obtained from sources believed to be reliable. While Bagley Commercial Properties does not doubt its accuracy, we do not make any guarantee's, warranties, with regards to the included information. It is your responsibility to independently confirm its accuracy and completeness. References to square footage or age are approximate. You and your advisors should conduct a careful, independent investigation of the property to determine to your satisfaction the suitability of the property for your needs.

### LOCATION:

- Excellent visibility on Hwy 369/ Browns Bridge Rd
- Right out of the driveway and immediate left to access GA 400 via exit 18.

**Contact Associate Broker: Doug Sills** 

Cell: 678-923-5538