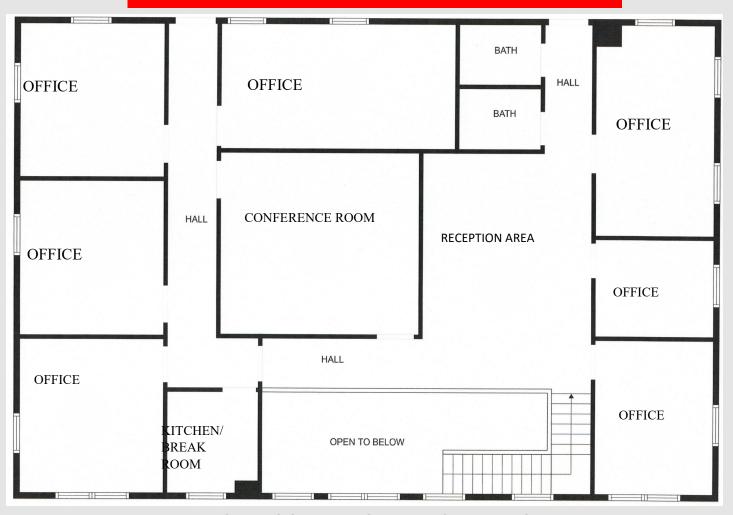

**FLOOR PLAN - 2nd Floor** 

**BAGLEY COMMERCIAL PROPERTIES** 

**Contact Associate Broker: Doug Sills** 

Cell: 678-923-5538

### **DESCRIPTION:**

- Stand Alone 2 Story Commercial Office Building: 5,002 +- Square Feet
- 4 Sided Brick
- Plenty of Natural Light
- Newly Renovated
- Main Floor has 7 offices, waiting room, Large Staff Work room, Kitchen/break room, 2 bathrooms & 1 copy/filing room
- 2nd level has 7 offices, large central conference room, small kitchen/breakroom, & 2 bathrooms.