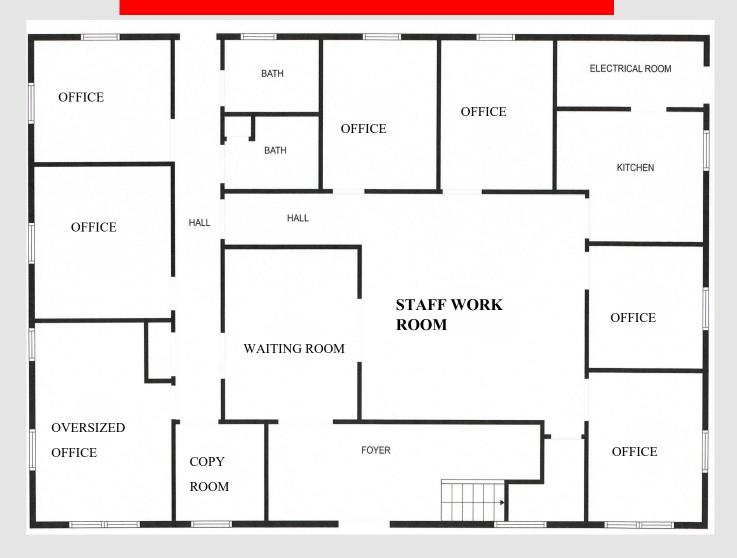

### FLOOR PLAN - Main Floor

**Contact Associate Broker: Doug Sills** 

Cell: 678-923-5538

doug@bagleycommercial.com

ALL INFORMATION CONTAINED HEREIN BELIEVED ACCURATE BUT NOT WARRANTED.

104 Pilgrim Village Drive Suite 400 - Cumming, Ga. 30040 - Office: (770) 781-5935 - www.bagleycommercial.com

### **DESCRIPTION:**

- Stand Alone 2 Story Commercial Office Building: 5,002 +- Square Feet
- 4 Sided Brick
- Plenty of Natural Light
- Newly Renovated
- Main Floor has 7 offices, waiting room, Large Staff Work room, Kitchen/break room, 2 bathrooms & 1 copy/filing room
- 2nd level has 7 offices, large central conference room, small kitchen/breakroom, & 2 bathrooms.