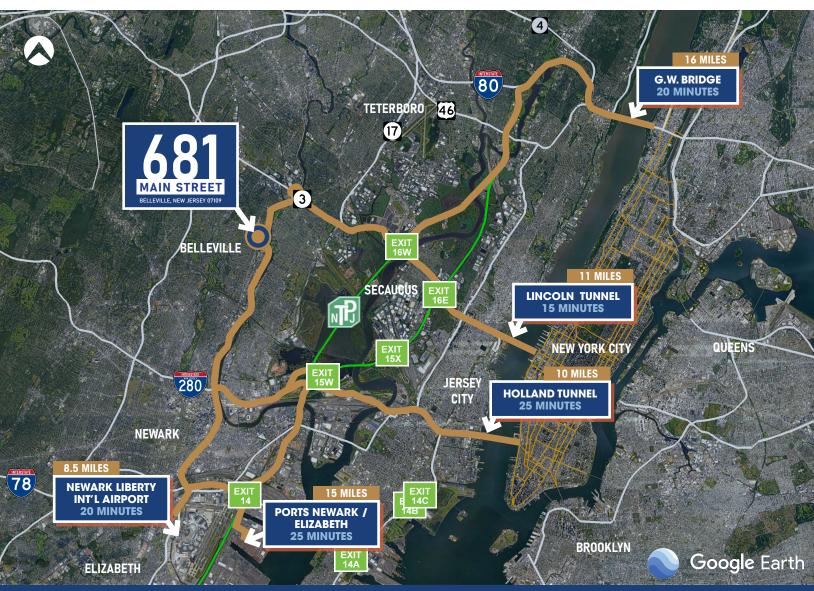

- 11 miles to New York City
- · Immediate access to Route 21
- · Proximity to all major highways
- Population reach of 3,767,546 within a 30 minute drive time
- Access to a labor force of 1,952,083 within a 30 minute drive time