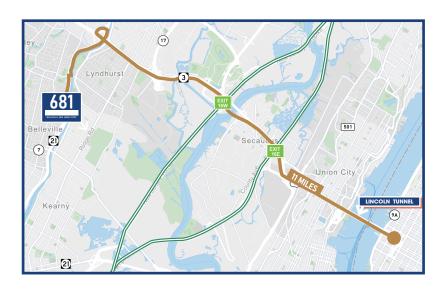

- 11 miles to New York City
- · Immediate access to Route 21
- · Proximity to all major highways
- Population reach of 3,767,546 within a 30 minute drive time
- Access to a labor force of 1,952,083 within a 30 minute drive time