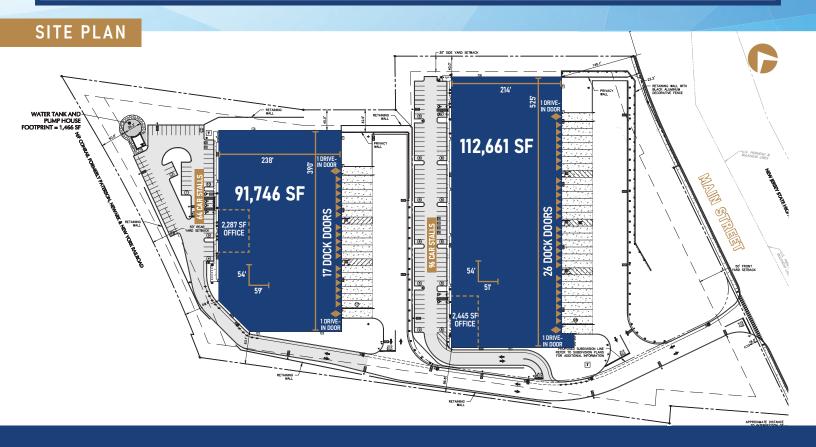

#### **ESTIMATED SUBSTANTIAL COMPLETION**

Date subject to change

| AVAILABILITIES:     | 91,746 SF        | 112,661 SF       |
|---------------------|------------------|------------------|
| BUILDING DIMENSIONS | 238' x 390'      | 214' x 525'      |
| SPEC OFFICE:        | 2,287 SF         | 2,445 SF         |
| CEILING HEIGHT:     | 36'              | 36'              |
| COLUMN SPACING:     | 59' x 54'        | 54' x 51'        |
| DOCK DOORS:         | 17               | 26               |
| DRIVE-IN DOORS:     | 2                | 2                |
| CAR PARKING:        | 64               | 96               |
| TRAILER STORAGE:    | At dock doors    | At dock doors    |
| SPRINKLERS:         | ESFR             | ESFR             |
| POWER:              | To be determined | To be determined |