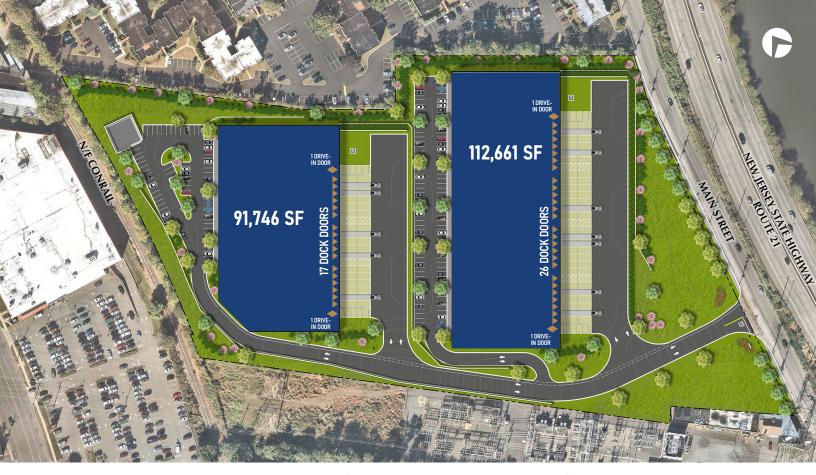

#### LINCOLN LOGISTICS BELLEVILLE

NEW CONSTRUCTION FOR LEASE | BUILDING 1 91,746 SF | BUILDING 2 112,661 SF

#### **ESTIMATED SUBSTANTIAL COMPLETION**

Date subject to change

| AVAILABILITIES:     | 91,746 SF        | 112,661 SF       |
|---------------------|------------------|------------------|
| BUILDING DIMENSIONS | 238' x 390'      | 214' x 525'      |
| SPEC OFFICE:        | 2,287 SF         | 2,445 SF         |
| CEILING HEIGHT:     | 36'              | 36'              |
| COLUMN SPACING:     | 59' x 54'        | 54' x 51'        |
| DOCK DOORS:         | 17               | 26               |
| DRIVE-IN DOORS:     | 2                | 2                |
| CAR PARKING:        | 64               | 96               |
| TRAILER STORAGE:    | At dock doors    | At dock doors    |
| SPRINKLERS:         | ESFR             | ESFR             |
| POWER:              | To be determined | To be determined |

NEW CONSTRUCTION FOR LEASE | BUILDING 1 91,746 SF | BUILDING 2 112,661 SF