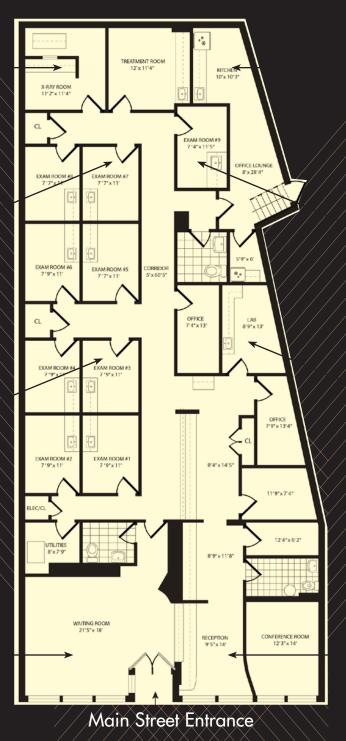

### Fully Built and Furnished 3,835 SF Medical Office

#### 33-Feet of Windowed Frontage along Main Street

 (9) Exam Rooms with sinks • X-Ray Room • Lab Room • Treatment Room Conference/Lounge • (2) Offices • Waiting Room • Reception Area Kitchen • (2) ADA Accessible Restrooms • (1) Staff Restroom Staff Break Room • Storage Space