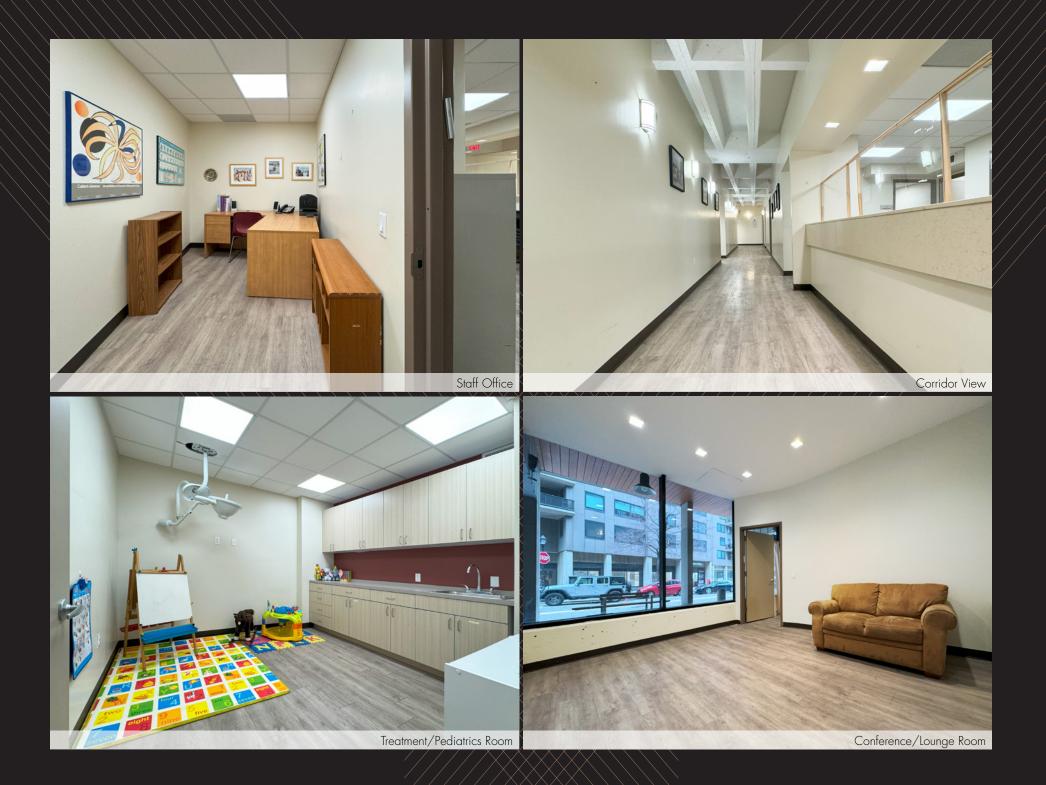

### Fully Built and Furnished 3,835 SF Medical Office

#### 33-Feet of Windowed Frontage along Main Street

 (9) Exam Rooms with sinks • X-Ray Room • Lab Room • Treatment Room Conference/Lounge • (2) Offices • Waiting Room • Reception Area Kitchen • (2) ADA Accessible Restrooms • (1) Staff Restroom Staff Break Room • Storage Space