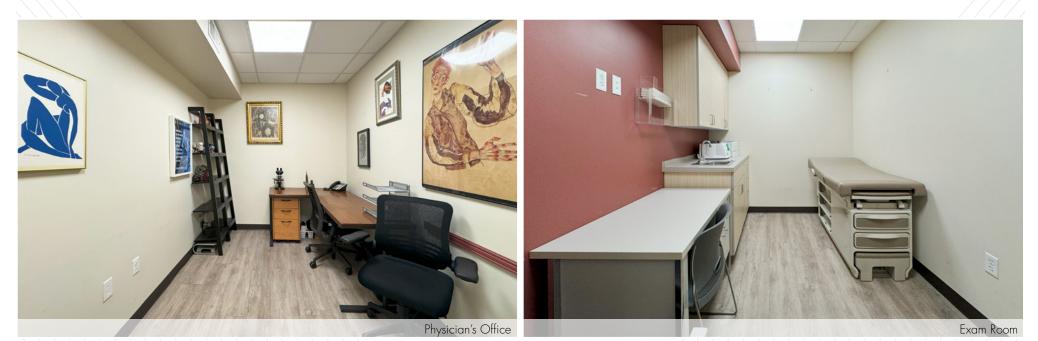

#### 33-Feet of Windowed Frontage along Main Street

 (9) Exam Rooms with sinks • X-Ray Room • Lab Room • Treatment Room Conference/Lounge • (2) Offices • Waiting Room • Reception Area Kitchen • (2) ADA Accessible Restrooms • (1) Staff Restroom Staff Break Room • Storage Space