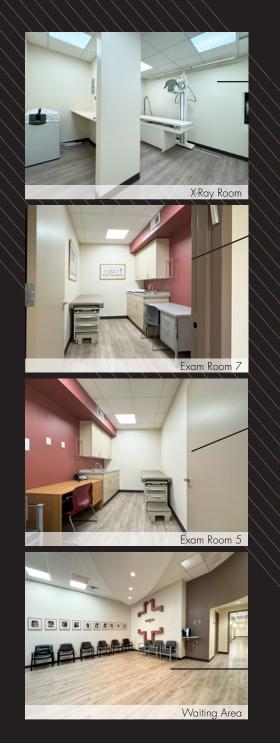

#### 33-Feet of Windowed Frontage along Main Street

 (9) Exam Rooms with sinks • X-Ray Room • Lab Room • Treatment Room Conference/Lounge • (2) Offices • Waiting Room • Reception Area Kitchen • (2) ADA Accessible Restrooms • (1) Staff Restroom Staff Break Room • Storage Space