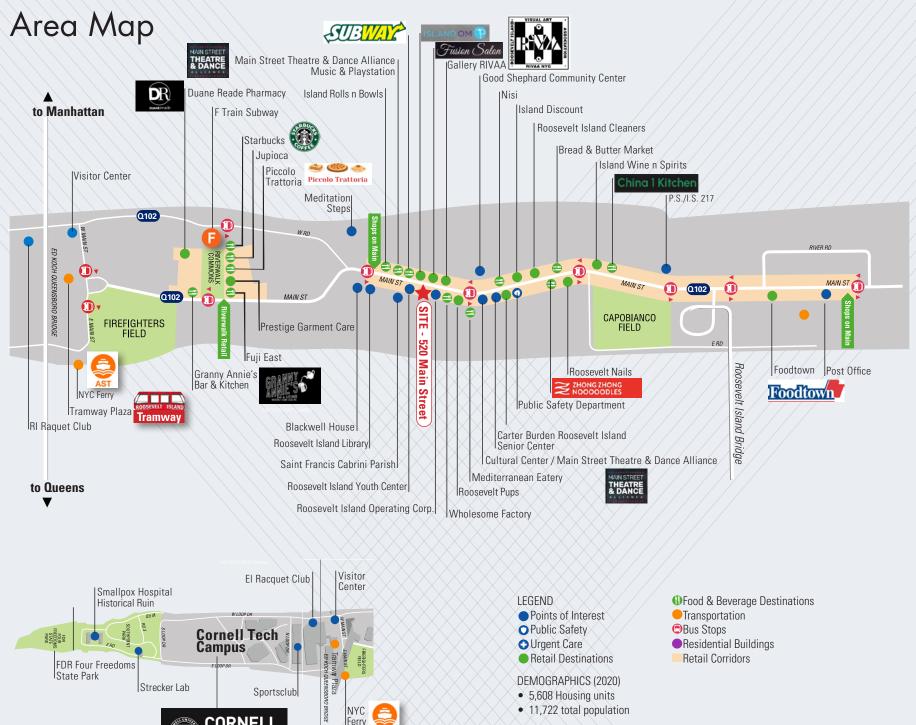

## **520 Main Street**

Roosevelt Island, NYC

# Furnished Medical Office for Lease - 3,835 SF

**CLICK to view Virtual Tour** 

The Only Medical Availability on Roosevelt Island Convenient Transportation to Manhattan and Queens

ABS Partners Real Estate, as the exclusive agent is pleased to offer the following opportunity for lease:

### Fully Built and Furnished 3,835 SF Medical Office

#### 33-Feet of Windowed Frontage along Main Street

 (9) Exam Rooms with sinks • X-Ray Room • Lab Room • Treatment Room Conference/Lounge • (2) Offices • Waiting Room • Reception Area Kitchen • (2) ADA Accessible Restrooms • (1) Staff Restroom Staff Break Room • Storage Space

#### Area Highlights

12-Acre Cornell Tech Roosevelt Island Campus with over 900 students, faculty, and campus tenants Riverwalk Commons Park, Main Street Theatre & Dance Alliance, Roosevelt Island Pickle Ball Courts, Roosevelt Visual Arts Association

#### **Transportation Access**

8-Minute walk to the Roosevelt Island Tramway, a 15-minute ride to Manhattan (Lexington Ave/E 63rd St)

5-Minute walk to the 🕞 subway — just one stop from Lexington Ave/63rd St

Q102 Bus, provides service to Long Island city and Astoria, Queens

NYC Ferry's Astoria line accessible at the Roosevelt Island Ferry Terminal providing:

- 8-minute ride to Astoria, 6-minutes to Long Island City Queens

- 8 minute ride to East 34th Street, Midtown Manhattan

Fitchen Area

Klichen Ared

Floor Plan not to scale, for display purposes only

Sportsclub

CORNELL

NYC

Ferry

- 5,608 Housing units
- 11,722 total population

For further information and/or inspection contact: