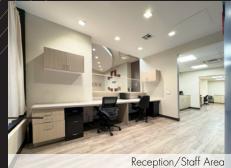

### Fully Built and Furnished 3,835 SF Medical Office

#### 33-Feet of Windowed Frontage along Main Street

 (9) Exam Rooms with sinks • X-Ray Room • Lab Room • Treatment Room Conference/Lounge • (2) Offices • Waiting Room • Reception Area Kitchen • (2) ADA Accessible Restrooms • (1) Staff Restroom Staff Break Room • Storage Space