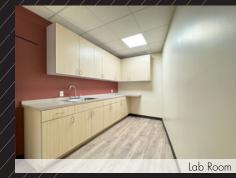

### Fully Built and Furnished 3,835 SF Medical Office

#### 33-Feet of Windowed Frontage along Main Street

 (9) Exam Rooms with sinks • X-Ray Room • Lab Room • Treatment Room Conference/Lounge • (2) Offices • Waiting Room • Reception Area Kitchen • (2) ADA Accessible Restrooms • (1) Staff Restroom Staff Break Room • Storage Space