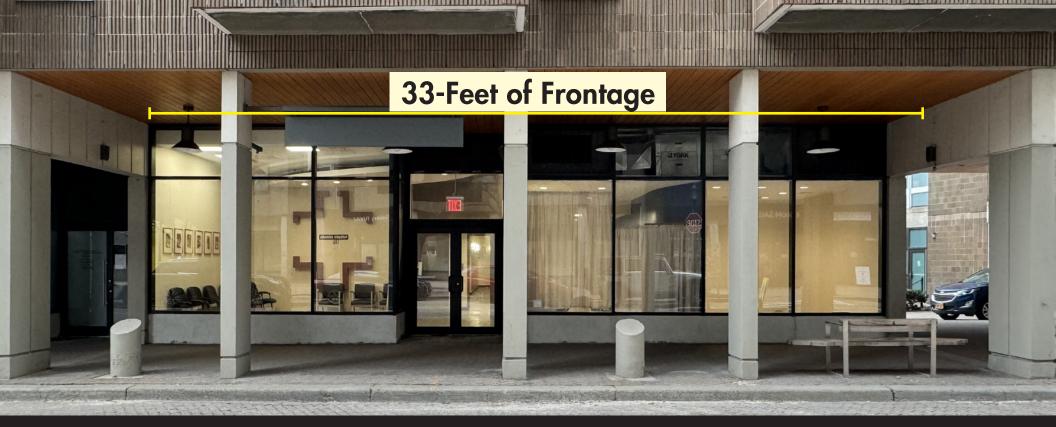

#### 33-Feet of Windowed Frontage along Main Street

 (9) Exam Rooms with sinks • X-Ray Room • Lab Room • Treatment Room Conference/Lounge • (2) Offices • Waiting Room • Reception Area Kitchen • (2) ADA Accessible Restrooms • (1) Staff Restroom Staff Break Room • Storage Space