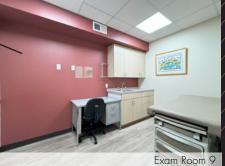

### Fully Built and Furnished 3,835 SF Medical Office

#### 33-Feet of Windowed Frontage along Main Street

 (9) Exam Rooms with sinks • X-Ray Room • Lab Room • Treatment Room Conference/Lounge • (2) Offices • Waiting Room • Reception Area Kitchen • (2) ADA Accessible Restrooms • (1) Staff Restroom Staff Break Room • Storage Space