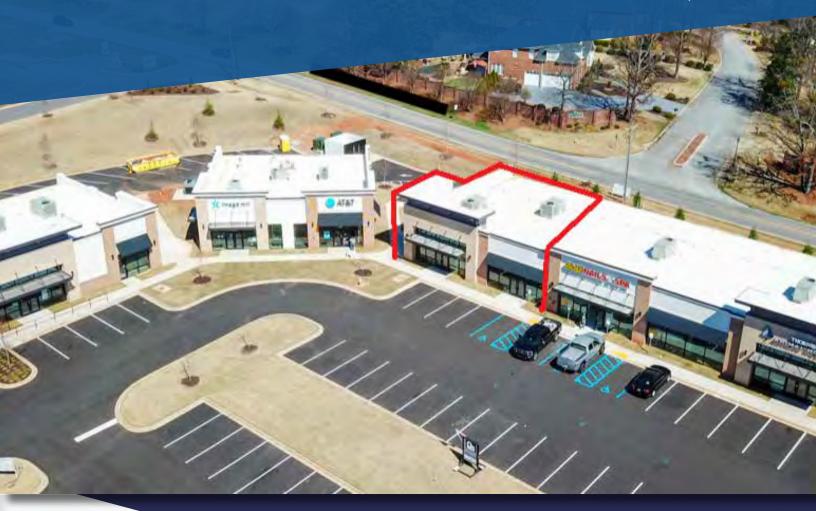

## MILESTONE VILLAGE

23 & 25 MILESTONE PLAZA GREENVILLE, SC 29615

±1,800 - 3,600 SF

**ADJACENT SUITES CAN BE COMBINED** 

TAX MAP # 0533040101101

ZONING: C-2

#### **Property Overview**

Flagship Commercial is pleased to offer new construction retail space at Milestone Village located just off Pelham Road in Greenville, SC. The retail strip center is located less than a mile from I-85, in close proximity to GSP International Airport and surrounded by numerous national brands including Lowes Foods, Top Golf, Goddard School, Starbucks, AT&T, and more.