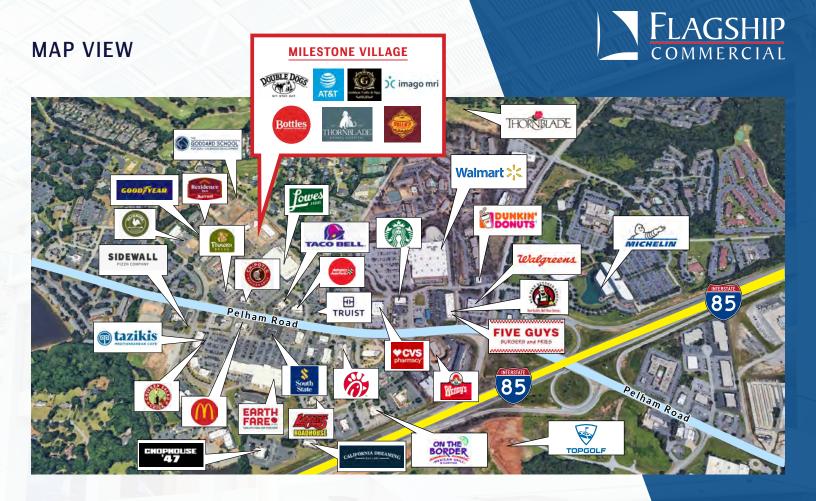

#### **Property Overview**

Flagship Commercial is pleased to offer new construction retail space at Milestone Village located just off Pelham Road in Greenville, SC. The retail strip center is located less than a mile from I-85, in close proximity to GSP International Airport and surrounded by numerous national brands including Lowes Foods, Top Golf, Goddard School, Starbucks, AT&T, and more.