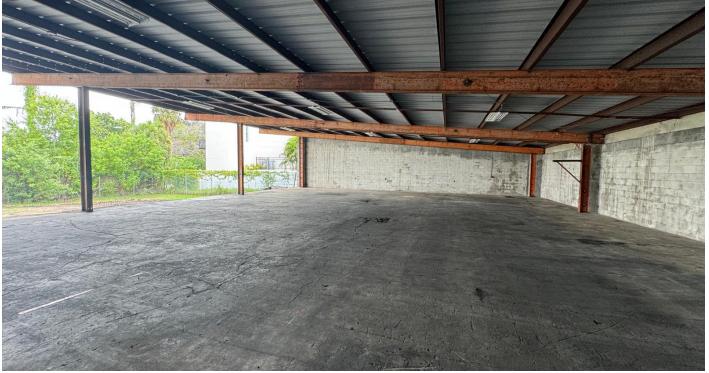

5007 S West Shore Blvd,

Tampa, FL 33611

**Size Available:** 17,500 SF (Office: BTS)

Lot Size: 0.65 acres

**Availability:** NOW!

Loading: 4 dock high doors (12'x12')

1 grade level door (10'x10')

**Power:** 600 amps 480 volts 3 phase

Clear Height: 20 ft

**Zoning**: "Cl" – Commercial Intensive

County / Submarket: Hillsborough / South Tampa

Year Built: 1974

Access: Two (2) points of ingress/egress

**Construction:** Butler style

Outdoor Storage: Fenced and secured outdoor

storage in the rear of property with covered dock high loading platform and rollup door with access into warehouse



Quick Access to FL 618 (Selmon Expressway), US 92 (Dale Mabry Hwy), I-275, FL 60, Port of Tampa Bay, and Tampa International Airport (frontage on S West Shore Blvd)



## **Property Photos**







## Contact for pricing and more info:

Robbie Lober Managing Member 727 999 1806 Robbie@Loberrealestate.com Devin Beeler Senior Associate 727 709 2179 Devin@Loberrealestate.com