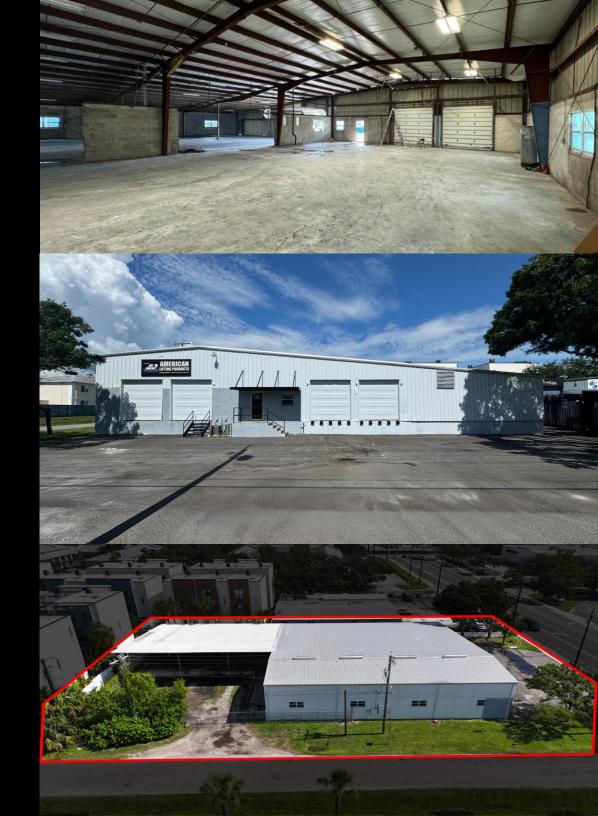

aging Member
727 999 1806
Robbie@Loberrealestate.com

Devin Beeler Senior Associate 727 709 2179 Devin@Loberrealestate.com



## **Property Overview**

Google Maps Link: Click Link Here!

Address: 5007 S West Shore Blvd,

Tampa, FL 33611

**Size Available:** 17,500 SF (Office: BTS)

Lot Size: 0.65 acres

**Availability:** NOW!

Loading: 4 dock high doors (12'x12')

1 grade level door (10'x10')

**Power:** 600 amps 480 volts 3 phase

Clear Height: 20 ft

**Zoning**: "Cl" – Commercial Intensive

County / Submarket: Hillsborough / South Tampa

Year Built: 1974

Access: Two (2) points of ingress/egress

**Construction:** Butler style

Outdoor Storage: Fenced and secured outdoor

storage in the rear of property with covered dock high loading platform and rollup door with access into warehouse



Quick Access to FL 618 (Selmon Expressway), US 92 (Dale Mabry Hwy), I-275, FL 60, Port of Tampa Bay, and Tampa International Airport (frontage on S West Shore Blvd)



## **Property Photos**







## Contact for pricing and more info:

Robbie Lober Managing Member 727 999 1806 Robbie@Loberrealestate.com Devin Beeler Senior Associate 727 709 2179 Devin@Loberrealestate.com