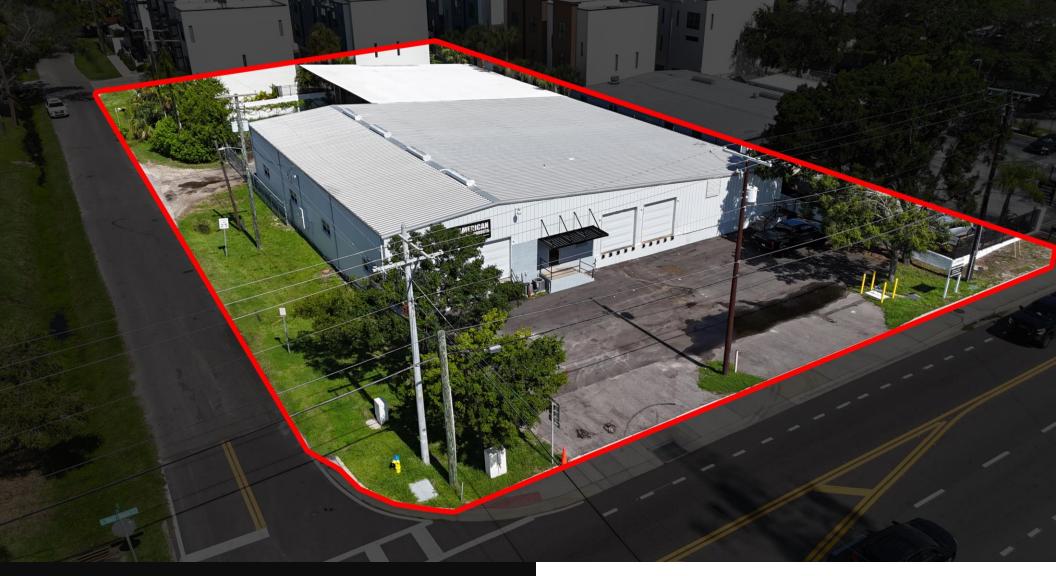

## **Property Overview**

Google Maps Link: Click Link Here!

Address: 5007 S West Shore Blvd,

Tampa, FL 33611

**Size Available:** 17,500 SF (Office: BTS)

Lot Size: 0.65 acres

**Availability:** NOW!

Loading: 4 dock high doors (12'x12')

1 grade level door (10'x10')

**Power:** 600 amps 480 volts 3 phase

Clear Height: 20 ft

**Zoning**: "Cl" – Commercial Intensive

County / Submarket: Hillsborough / South Tampa

Year Built: 1974

Access: Two (2) points of ingress/egress

**Construction:** Butler style

Outdoor Storage: Fenced and secured outdoor

storage in the rear of property with covered dock high loading platform and rollup door with access into warehouse

Quick Access to FL 618 (Selmon Expressway), US 92 (Dale Mabry Hwy), I-275, FL 60, Port of Tampa Bay, and Tampa International Airport (frontage on S West Shore Blvd)

## **Property Photos**