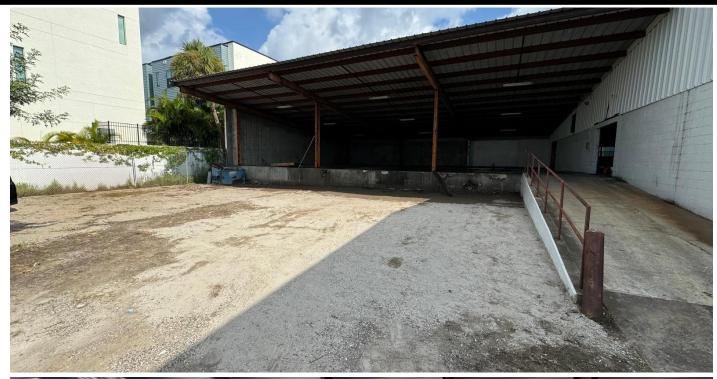

**Construction:** Butler style

Outdoor Storage: Fenced and secured outdoor

storage in the rear of property with covered dock high loading platform and rollup door with access into warehouse

Quick Access to FL 618 (Selmon Expressway), US 92 (Dale Mabry Hwy), I-275, FL 60, Port of Tampa Bay, and Tampa International Airport (frontage on S West Shore Blvd)