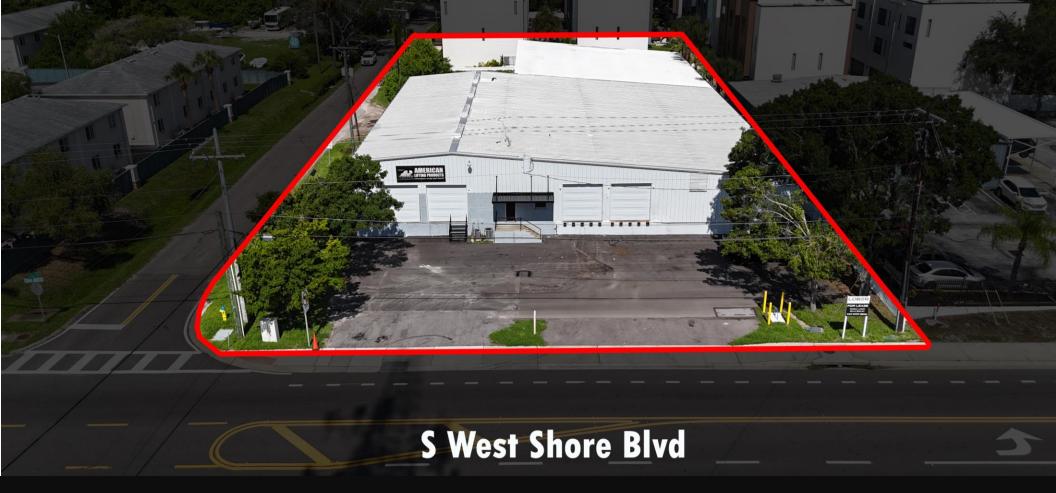

## FOR LEASE – 17,500 SF Free Standing with IOS 5007 S West Shore Blvd, Tampa, FL 33611

Dock High Warehouse With Frontage | Secured Outdoor Storage | South Tampa

Robbie Lober
Managing Member
727 999 1806
Robbie@Loberrealestate.com

## **Property Overview**

Google Maps Link: Click Link Here!

Address: 5007 S West Shore Blvd,

Tampa, FL 33611

**Size Available:** 17,500 SF (Office: BTS)

Lot Size: 0.65 acres

**Availability:** NOW!

Loading: 4 dock high doors (12'x12')

1 grade level door (10'x10')

**Power:** 600 amps 480 volts 3 phase

Clear Height: 20 ft

**Zoning**: "Cl" – Commercial Intensive

County / Submarket: Hillsborough / South Tampa

Year Built: 1974

Access: Two (2) points of ingress/egress

**Construction:** Butler style

Outdoor Storage: Fenced and secured outdoor

storage in the rear of property with covered dock high loading platform and rollup door with access into warehouse

Quick Access to FL 618 (Selmon Expressway), US 92 (Dale Mabry Hwy), I-275, FL 60, Port of Tampa Bay, and Tampa International Airport (frontage on S West Shore Blvd)