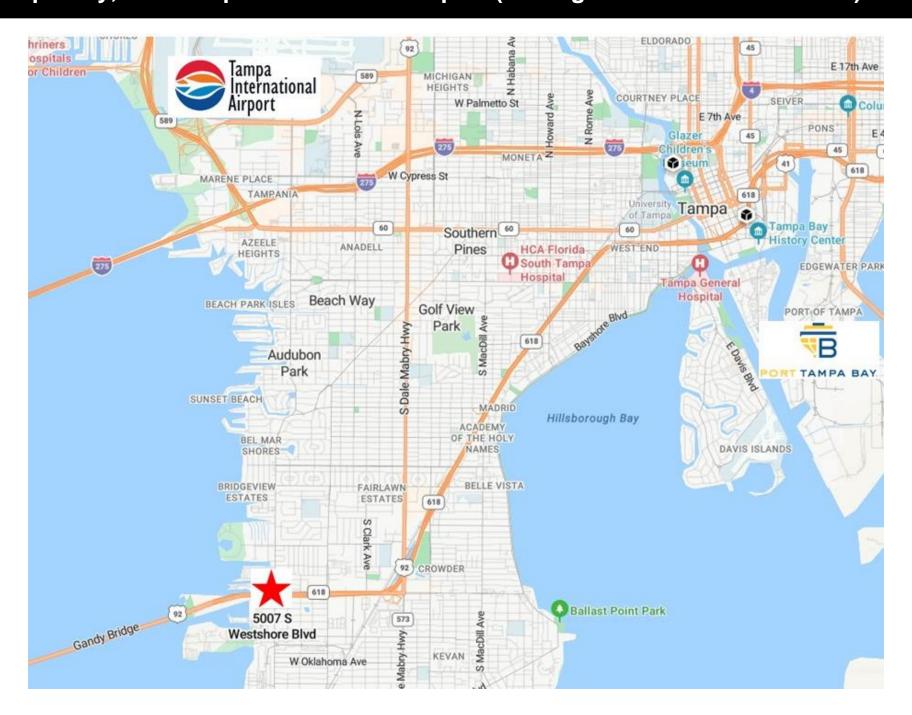

**Construction:** Butler style

Outdoor Storage: Fenced and secured outdoor

storage in the rear of property with covered dock high loading platform and rollup door with access into warehouse

Quick Access to FL 618 (Selmon Expressway), US 92 (Dale Mabry Hwy), I-275, FL 60, Port of Tampa Bay, and Tampa International Airport (frontage on S West Shore Blvd)