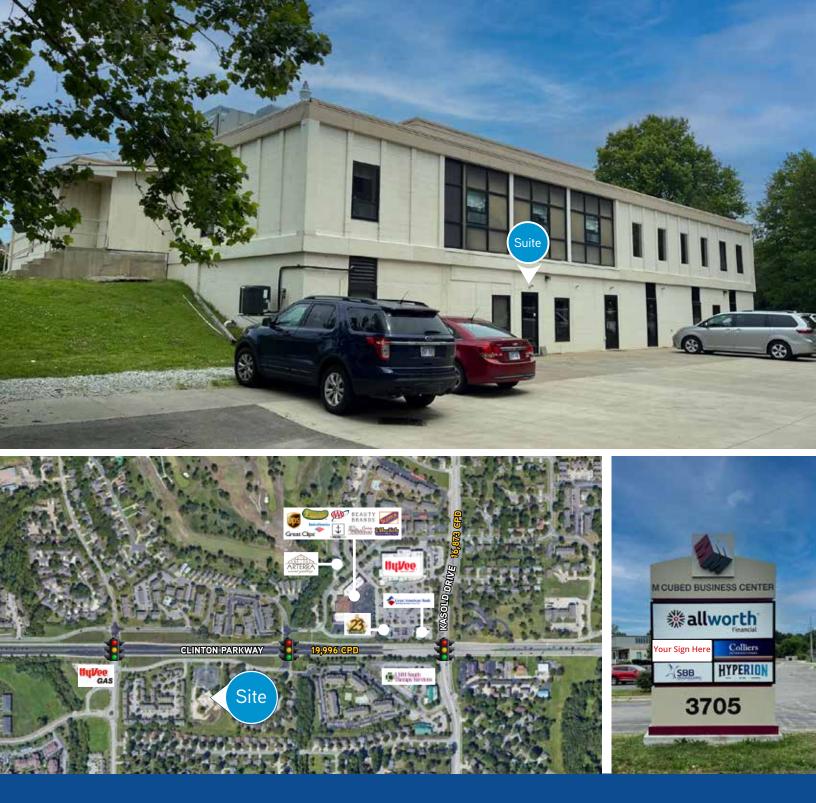

### 3705 Clinton Parkway Suite 102, Lawrence, Kansas

**Office Space For Lease** 

2,949 SF

- Fully renovated property located just west of Kasold Drive off of Clinton Parkway
- Join the professional offices of Allworth Financial, M Cubed Technologies, Colliers Lawrence, Kansas Recreation & Park Association, and SBB Engineering
- Suite 102: 2,949 SF with a monthly rate of \$5,001.66
  - » Suite available by approximately October 1, 2023
  - » Utilities billed by Landlord monthly on a pro rata basis
  - » 100/100 Fiber available at a discounted rate
  - » Main entrance and private entrance
  - » Monument signage available at Tenant's expense
  - » Common area conference room available