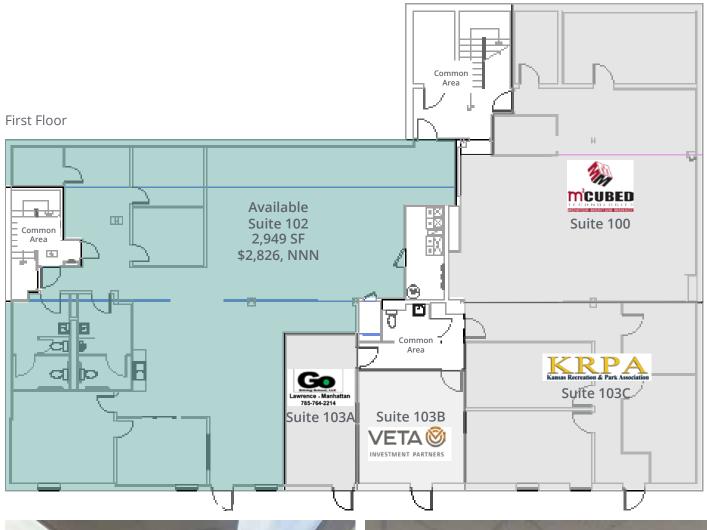

## Floor Plan

This document has been prepared by Colliers International for advertising and general information only. Colliers International makes no guarantees, representations or warranties of any kind, expressed or implied, regarding the information including, but not limited to, warranties of content, accuracy and reliability. Any interested party should undertake their own inquiries as to the accuracy of the information. Colliers International excludes unequivocally all inferred or implied terms, conditions and warranties arising out of this document and excludes all liability for loss and damages arising there from. This publication is the copyrighted property of Colliers International and/or its licensor(s). © 2024. All rights reserved.

### 3705 Clinton Parkway Suite 102, Lawrence, Kansas

**Office Space For Lease** 

2,949 SF

- Fully renovated property located just west of Kasold Drive off of Clinton Parkway
- Join the professional offices of Allworth Financial, M Cubed Technologies, Colliers Lawrence, Kansas Recreation & Park Association, and SBB Engineering
- Suite 102: 2,949 SF with a monthly rate of \$5,001.66
  - » Suite available by approximately October 1, 2023
  - » Utilities billed by Landlord monthly on a pro rata basis
  - » 100/100 Fiber available at a discounted rate
  - » Main entrance and private entrance
  - » Monument signage available at Tenant's expense
  - » Common area conference room available