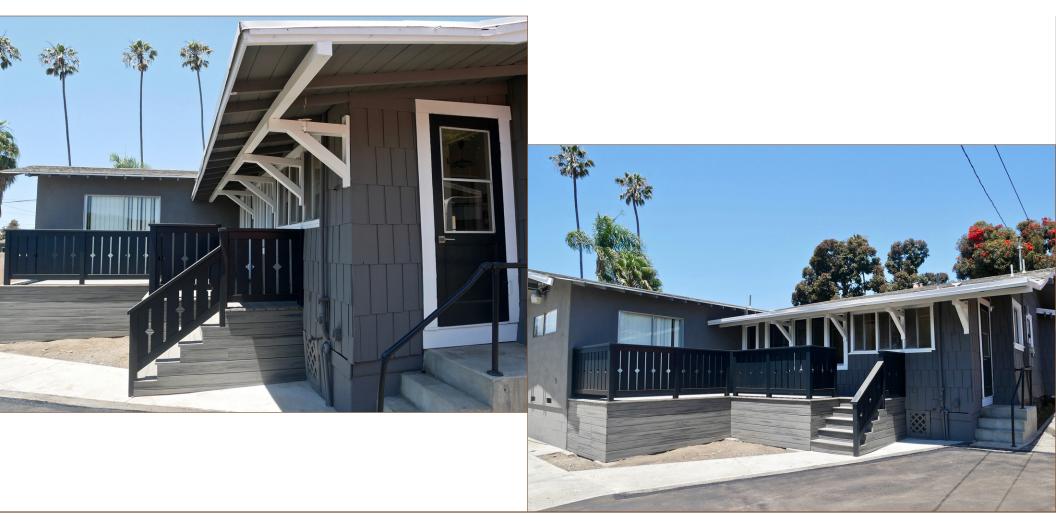

### 1516 East Thompson Boulevard Ventura • California \$3,750 per month

- 1920 Craftsman Bungalow | 7,500 sf Lot
- 1233 sf House/Office + Detached Large Garage/ Workshop, 3 Office/Bedrooms, 2 Restrooms, Kitchen, Living Room/Conference Room
- Fenced & Paved Rear Yard with Alley Access
- 7 Onsite Parking Spaces
- 2019 Exterior Renovations Include New Paint, Deck, Garage Doors, Hardware + Drought Tolerant Landscaping

## 1516 East Thompson Boulevard exterior photos/rear of property looking towards front