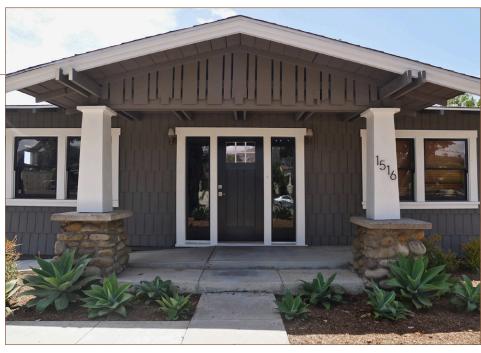

### 1516 East Thompson Boulevard Ventura • California \$3,750 per month

- 1920 Craftsman Bungalow | 7,500 sf Lot
- 1233 sf House/Office + Detached Large Garage/ Workshop, 3 Office/Bedrooms, 2 Restrooms, Kitchen, Living Room/Conference Room
- Fenced & Paved Rear Yard with Alley Access
- 7 Onsite Parking Spaces
- 2019 Exterior Renovations Include New Paint, Deck, Garage Doors, Hardware + Drought Tolerant Landscaping