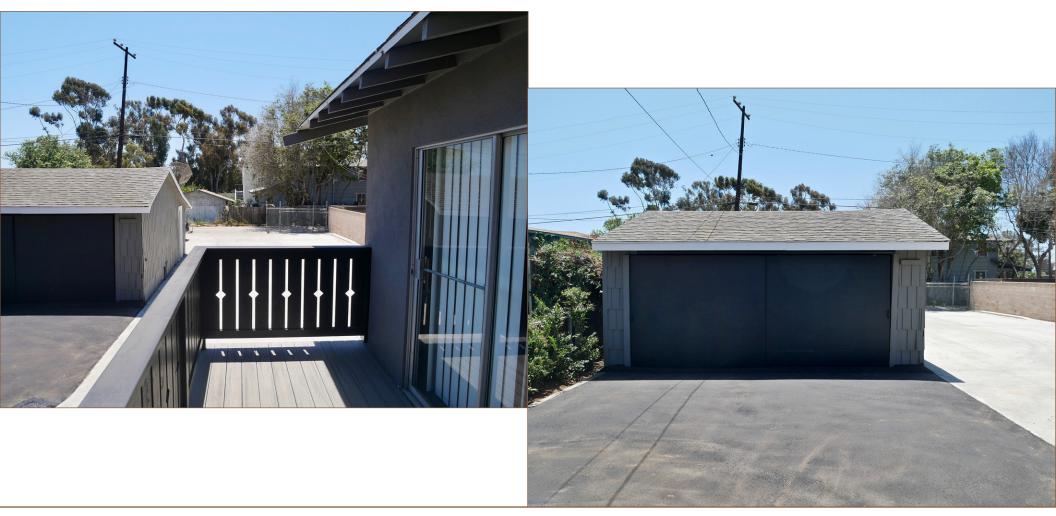

### 1516 East Thompson Boulevard Ventura • California \$3,750 per month

- 1920 Craftsman Bungalow | 7,500 sf Lot
- 1233 sf House/Office + Detached Large Garage/ Workshop, 3 Office/Bedrooms, 2 Restrooms, Kitchen, Living Room/Conference Room
- Fenced & Paved Rear Yard with Alley Access
- 7 Onsite Parking Spaces
- 2019 Exterior Renovations Include New Paint, Deck, Garage Doors, Hardware + Drought Tolerant Landscaping

### 1516 East Thompson Boulevard exterior towards garage/rear of property

Real Estate Investments | Property Management

web | www.beckergrp.com tele | 805.653.6794 fax | 805.653.6795 street | 40 South Ash Street Ventura, CA 93001 mail | PO Box 23277, Ventura, CA 93002 license | 01213236