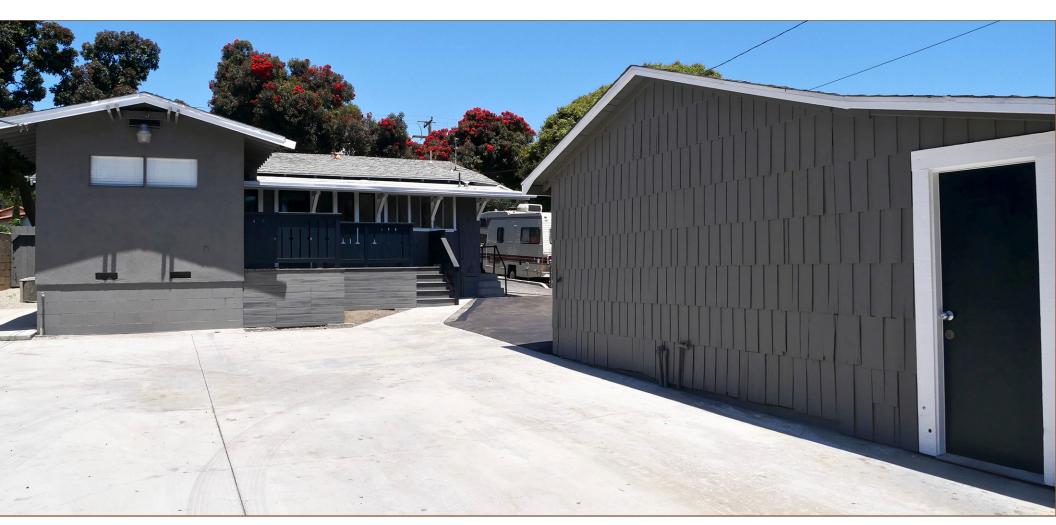

### 1516 East Thompson Boulevard Ventura • California \$3,750 per month

- 1920 Craftsman Bungalow | 7,500 sf Lot
- 1233 sf House/Office + Detached Large Garage/ Workshop, 3 Office/Bedrooms, 2 Restrooms, Kitchen, Living Room/Conference Room
- Fenced & Paved Rear Yard with Alley Access
- 7 Onsite Parking Spaces
- 2019 Exterior Renovations Include New Paint, Deck, Garage Doors, Hardware + Drought Tolerant Landscaping

### 1516 East Thompson Boulevard exterior towards garage/rear of property

Real Estate Investments | Property Management

web | www.beckergrp.com tele | 805.653.6794 fax | 805.653.6795 street | 40 South Ash Street Ventura, CA 93001 mail | PO Box 23277, Ventura, CA 93002 license | 01213236