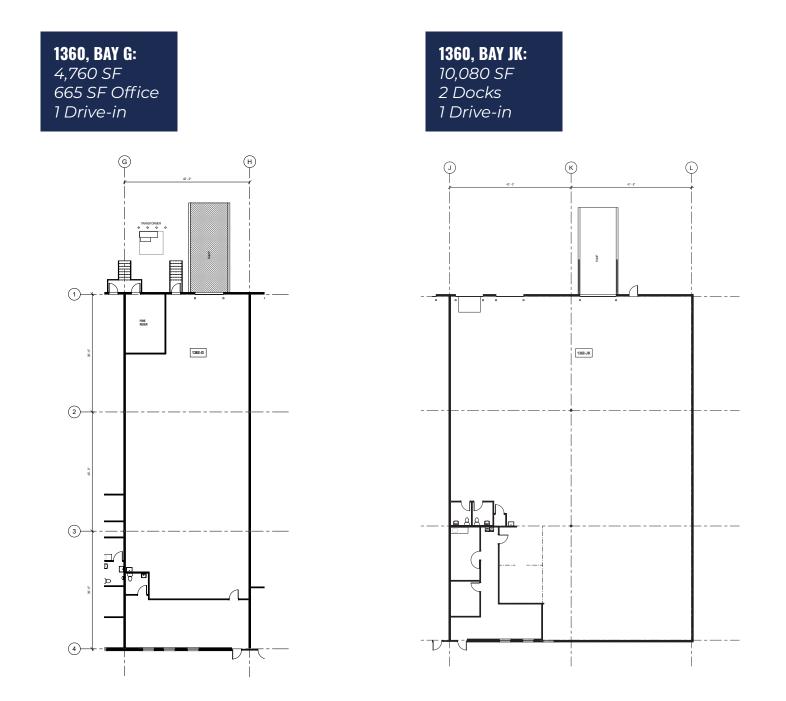

#### 14,840 SF - Two Bays

- Bay G: 4,760 SF
- Bay JK: 10,080 SF Available 9/1/2024

#### **UNIT FEATURES**

- Construction Year: 2000
- Clear Height: 20'
- Column Spacing: 42' x 42'
- Bay Dimensions: 42' x 120'
- 2 Docks
- Drive-In Doors: 2
- Truck Court Depth: 180' Shared
- OPEX:\$2.35/SF