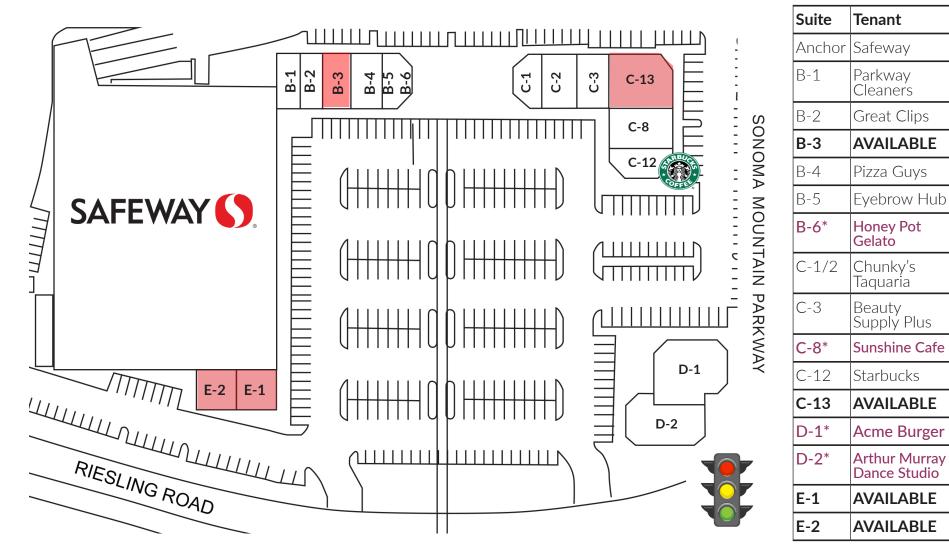

## AVAILABLE

| Size: | ±850 SF - ±2,760 SF       |
|-------|---------------------------|
| Rent: | \$1.95-\$2.20 PSF/Mo. NNN |
| NNN:  | \$0.75 PSF/Mo.            |

## BROKERAGE

SF

55.000

1,000

1.000

1.150

850

762

850

2.245

1.636

1.779

1.600

2.760

3,111

3,275

### \*Come check out the newest tenants!

BRUCE CARLSON

415-385-1322 bcarlson@kennedywilson.com CaIDRE #00887127