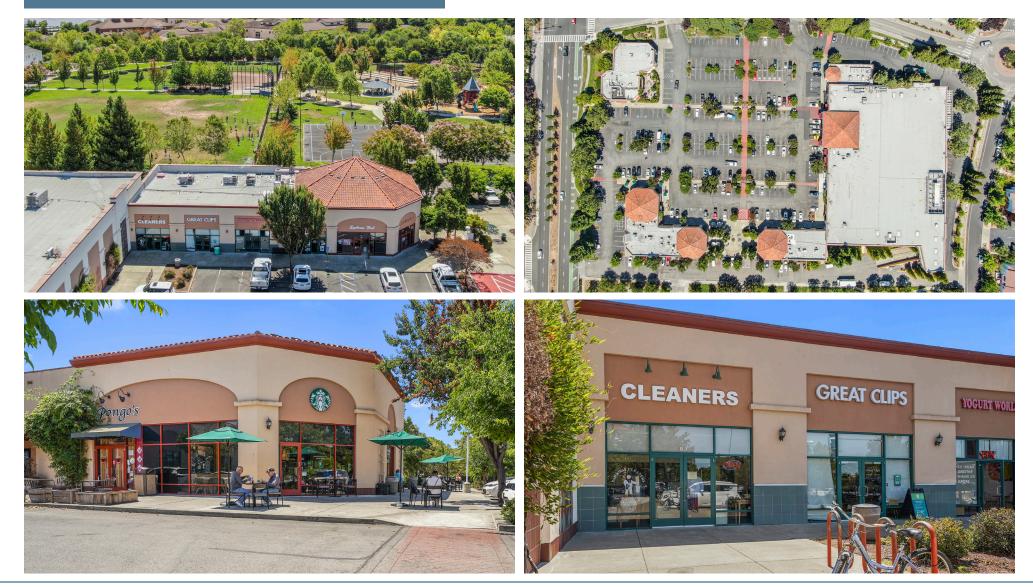

## **PROPERTY HIGHLIGHTS**

- Anchored by Safeway and Starbucks Coffee
- Successful neighborhood shopping center, +/- 80,433 SF
- Located directly adjacent to Leghorn Park, and the highly regarded and expanding Santa Rosa Junior College, Petaluma Campus
- Annual HHI within 3 miles \$120,000 +
- Rapidly growing affluent neighborhood

## AVAILABLE

| Size: | ±850 SF - ±2,760 SF       |
|-------|---------------------------|
| Rent: | \$1.95-\$2.20 PSF/Mo. NNN |
| NNN:  | \$0.75 PSF/Mo.            |