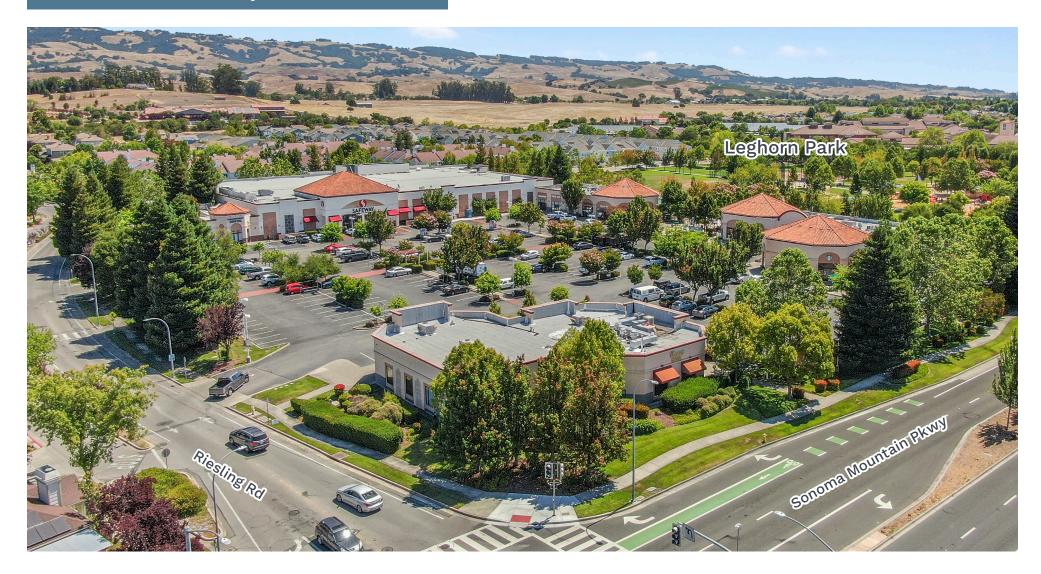

## **PROPERTY HIGHLIGHTS**

- Anchored by Safeway and Starbucks Coffee
- Successful neighborhood shopping center, +/- 80,433 SF
- Located directly adjacent to Leghorn Park, and the highly regarded and expanding Santa Rosa Junior College, Petaluma Campus
- Annual HHI within 3 miles \$120,000 +
- Rapidly growing affluent neighborhood