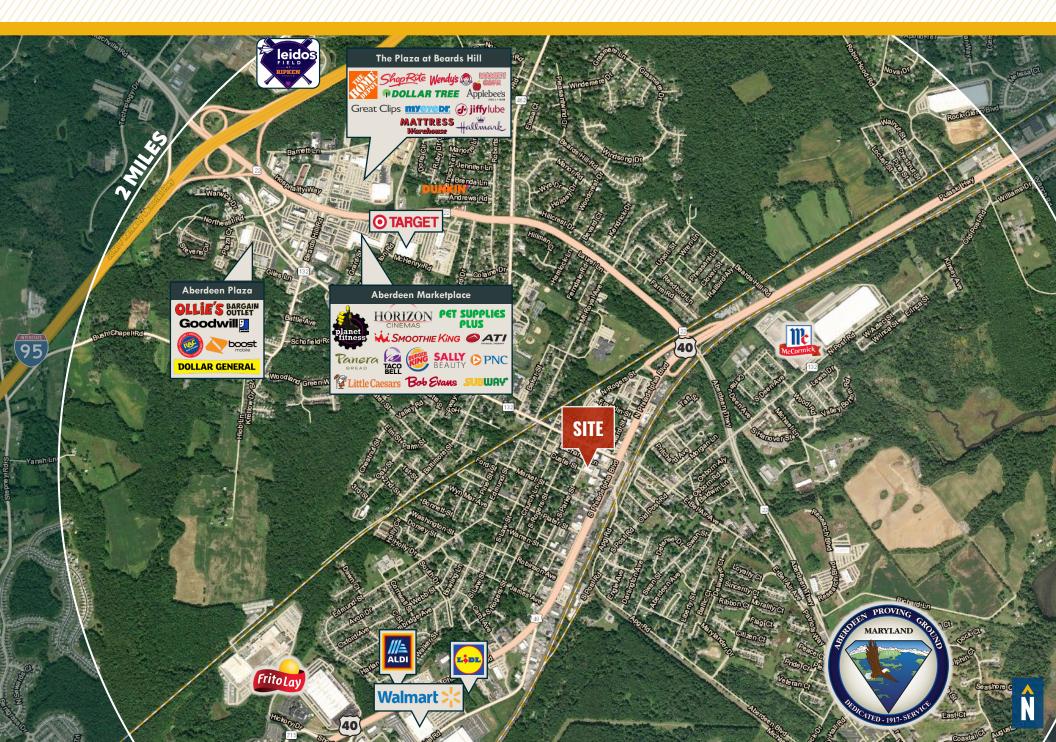

### MARKET AERIAL

27% PARKS AND REC

Many of these families are two-income married couples approaching retirement age. They are comfortable in their jobs and their homes and budget wisely, but do not plan on retiring anytime soon or moving.