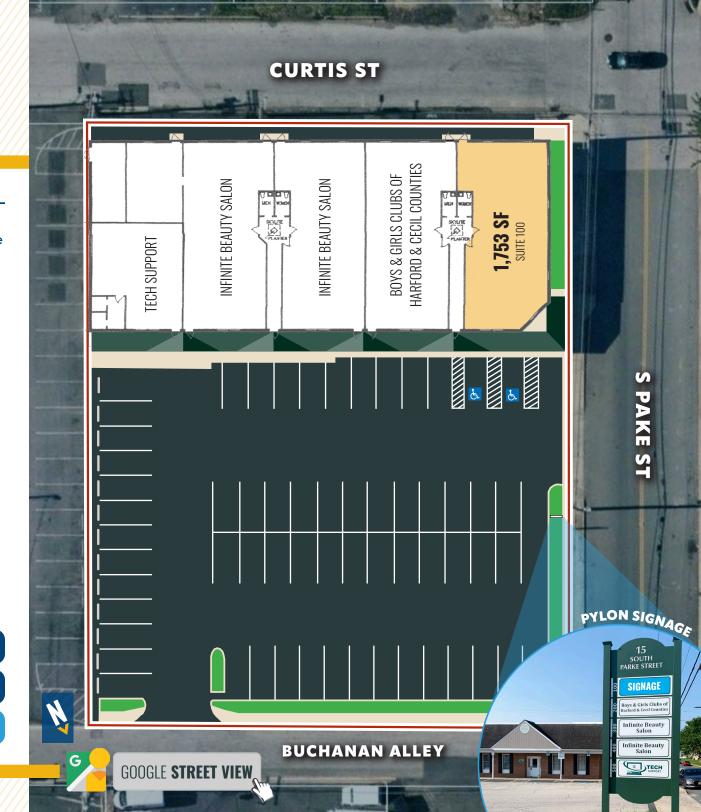

# **PROPERTY** OVERVIEW

#### **HIGHLIGHTS:**

- 1,753 SF  $\pm$  available, ideal for retail or office use (former spa)
- 2 common restrooms at end of common hallway
- Ample surface parking
- Situated in the heart of Aberdeen
- Located just off of Pulaski Highway/Route 40
- Easy access to I-95
- Close proximity to Aberdeen Proving Ground
- Convenient to many nearby amenities, shopping, and dining destinations

AVAILABLE:

1,753 SF ± (SUITE 100 - END CAP)

ZONING:

TOD (DOWNTOWN - T6)

**RENTAL RATE:** 

\$3,000/MO., MODIFIED GROSS



### FLOOR PLAN: SUITE 100



# INTERIOR PHOTOS: SUITE 100











## LOCAL BIRDSEYE



### MARKET AERIAL





27% PARKS AND REC



Many of these families are two-income married couples approaching retirement age. They are comfortable in their jobs and their homes and budget wisely, but do not plan on retiring anytime soon or moving.

Median Age: 40.9

Median Household Income: \$60.000

21% METRO FUSION



Metro Fusion is a young, diverse market made up of hard-working residents that are dedicated to climbing the ladders of their professional and social lives. They spend money readily unless saving.

Median Age: 29.3
Median Household Income: \$35,700

11%
PLEASANTVILLE



Prosperous domesticity best describes these settled denizens. They maintain their higher incomes and standard of li