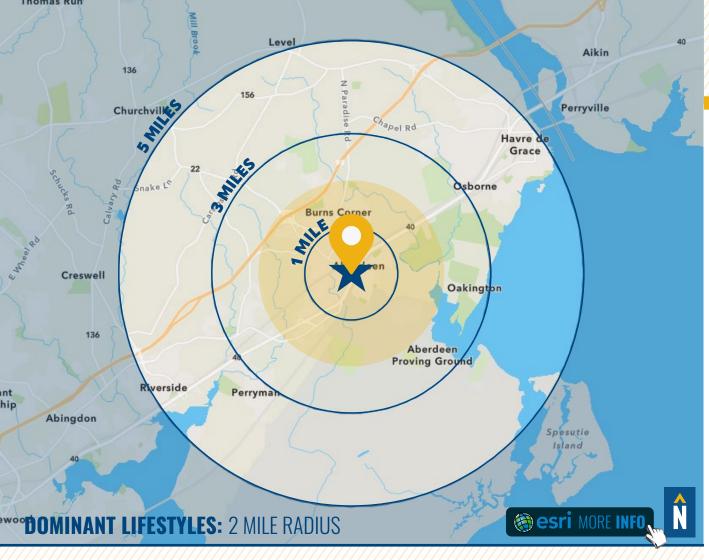

### **DEMOGRAPHICS**

2023

RADIUS:

1 MILE

3 MILES

5 MILES

### **RESIDENTIAL POPULATION**

10,016

25,628

51,716

#### **DAYTIME POPULATION**

9,165

25,817

52,182

### **AVERAGE HOUSEHOLD INCOME**

\$79,996

\$!06,951

\$112,953

### **NUMBER OF HOUSEHOLDS**

4.033

10,238

20,914

### **MEDIAN AGE**

37.2

39.9

40.6

FULL **DEMOS REPORT** 