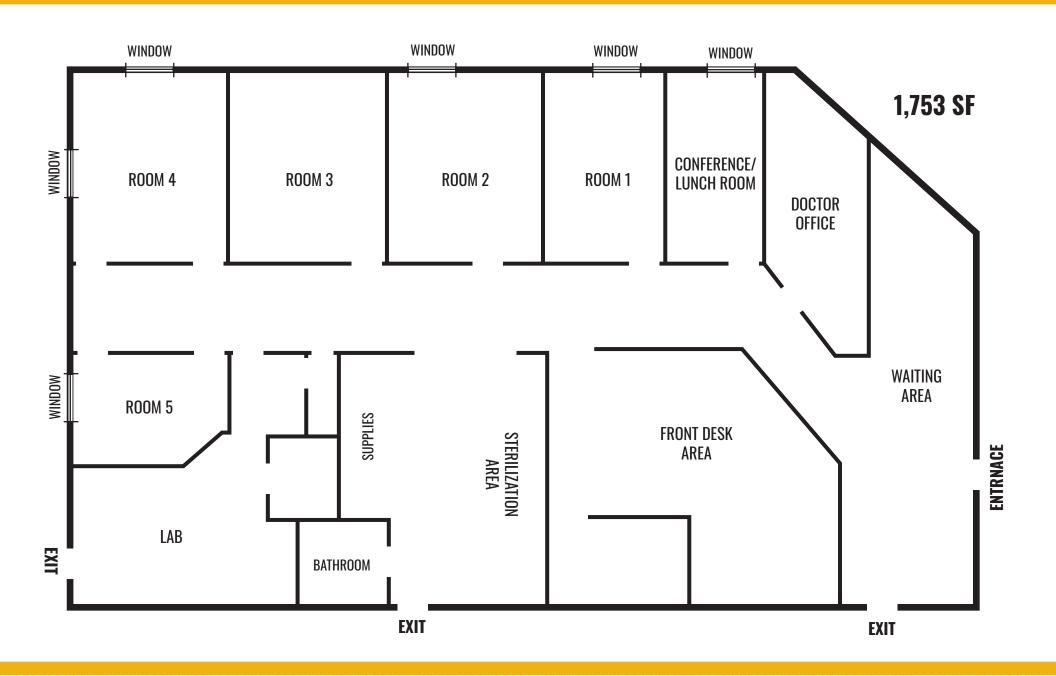

# **PROPERTY** OVERVIEW

#### **HIGHLIGHTS:**

- 1,753 SF  $\pm$  available, ideal for retail or office use (former spa)
- 2 common restrooms at end of common hallway
- Ample surface parking
- Situated in the heart of Aberdeen
- Located just off of Pulaski Highway/Route 40
- Easy access to I-95
- Close proximity to Aberdeen Proving Ground
- Convenient to many nearby amenities, shopping, and dining destinations

AVAILABLE:

1,753 SF ± (SUITE 100 - END CAP)

ZONING:

TOD (DOWNTOWN - T6)

**RENTAL RATE:** 

\$3,000/MO., MODIFIED GROSS



### FLOOR PLAN: SUITE 100



# INTERIOR PHOTOS: SUITE 100











## LOCAL BIRDSEYE



### MARKET AERIAL





27% PARKS AND REC



Many of these families are two-income married couples approaching retirement age. They are comfortable in their jobs and their homes and budget wisely, but do not plan on retiring anytime soon or moving.

Median Age: 40.9

Median Household Income: \$60.000

21% METRO FUSION



Metro Fusion is a young, diverse market made up of hard-working residents that are dedicated to climbing the ladders of their professional and social lives. They spend money readily unless saving.

Median Age: 29.3
Median Household Income: \$35,700

11%
PLEASANTVILLE



Prosperous domesticity best describes these settled denizens. They maintain their higher incomes and standard of living with dual incomes, and s