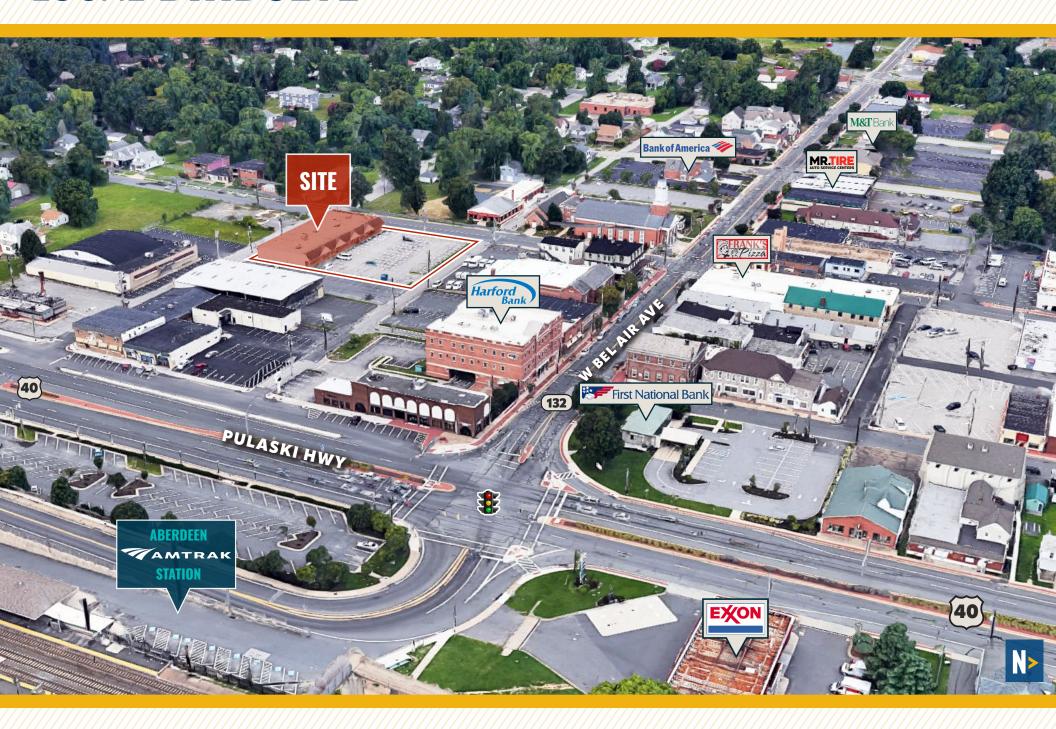

# **PROPERTY** OVERVIEW

#### **HIGHLIGHTS:**

- 1,753 SF  $\pm$  available, ideal for retail or office use (former spa)
- 2 common restrooms at end of common hallway
- Ample surface parking
- Situated in the heart of Aberdeen
- Located just off of Pulaski Highway/Route 40
- Easy access to I-95
- Close proximity to Aberdeen Proving Ground
- Convenient to many nearby amenities, shopping, and dining destinations

AVAILABLE:

1,753 SF ± (SUITE 100 - END CAP)

ZONING:

TOD (DOWNTOWN - T6)

**RENTAL RATE:** 

\$3,000/MO., MODIFIED GROSS



### FLOOR PLAN: SUITE 100



# INTERIOR PHOTOS: SUITE 100











## LOCAL BIRDSEYE



### MARKET AERIAL





27% PARKS AND REC



Many of these families are two-income married couples approaching retirement age. They are comfortable in their jobs and their homes and budget wisely, but do not plan on retiring anytime soon or moving.

Median Age: 40.9

Median Household Income: \$60.000

21% METRO FUSION



Metro Fusion is a young, diverse market made up of hard-working residents that are dedicated to climbing the ladders of their professional and social lives. They spend money readily unless saving.

Median Age: 29.3
Median Household Income: \$35,700

11%
PLEASANTVILLE



Prosperous domesticity best describes these settled denizens. They maintain their higher incomes and standard of living with dual incomes, and shop online and in a variety of stores, from upscale to discou