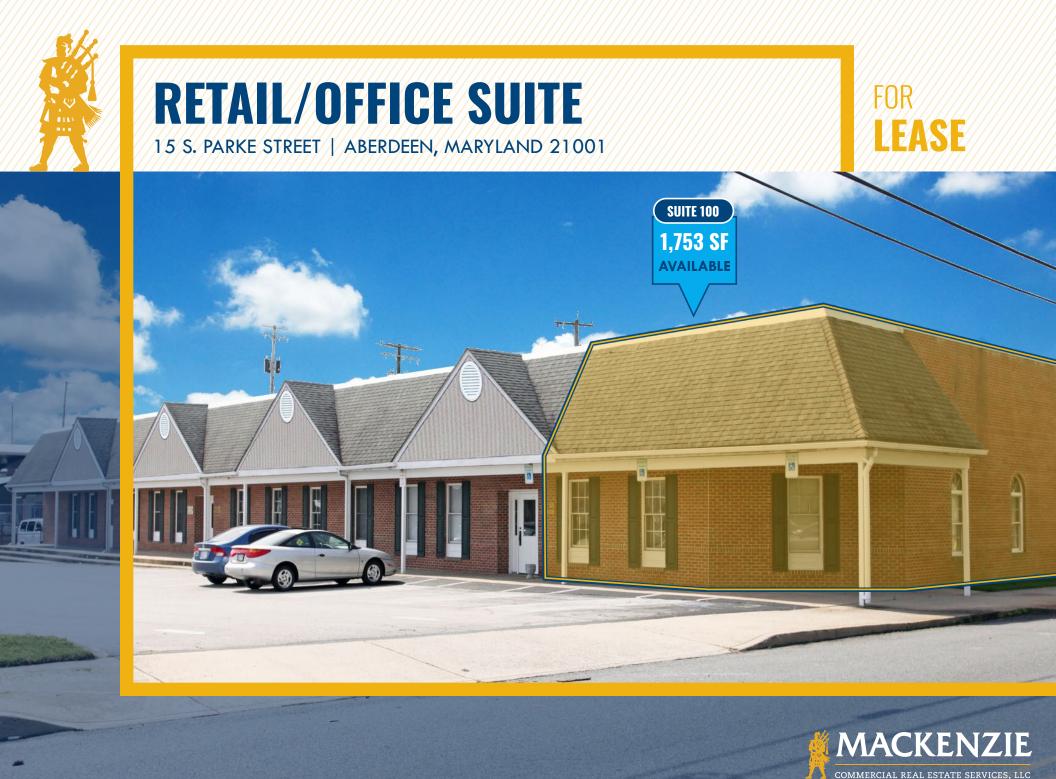

# **PROPERTY** OVERVIEW

#### **HIGHLIGHTS:**

- 1,753 SF  $\pm$  available, ideal for retail or office use (former spa)
- 2 common restrooms at end of common hallway
- Ample surface parking
- Situated in the heart of Aberdeen
- Located just off of Pulaski Highway/Route 40
- Easy access to I-95
- Close proximity to Aberdeen Proving Ground
- Convenient to many nearby amenities, shopping, and dining destinations

AVAILABLE:

1,753 SF ± (SUITE 100 - END CAP)

ZONING:

TOD (DOWNTOWN - T6)

**RENTAL RATE:** 

\$3,000/MO., MODIFIED GROSS