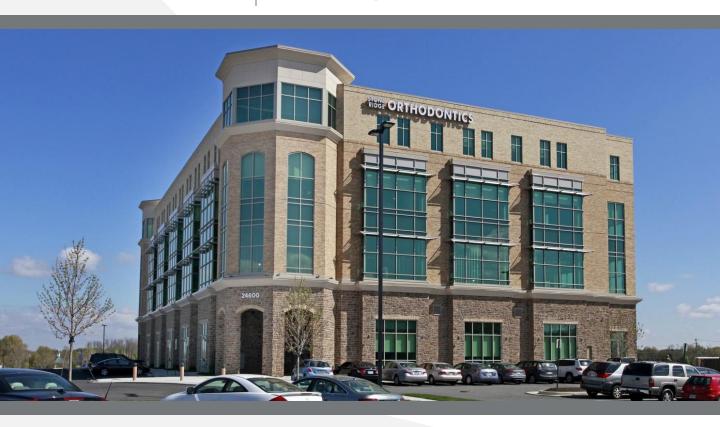

## For Lease/Sale | Medical Office

24600 Millstream Drive, Suites 400 & 410

### Aldie, Virginia

#### **Property Highlights**

- Class A Building
- · 9' ceiling
- Medical/ Office Use
- PD-OP Loudoun County Zoning multiple uses
- · Abundance of parking onsite
- Gum Spring Library located on the 1<sup>st</sup> & 2<sup>nd</sup> floors
- Located across from Stone Springs Hospital
- Walking distance to Village Center Plaza