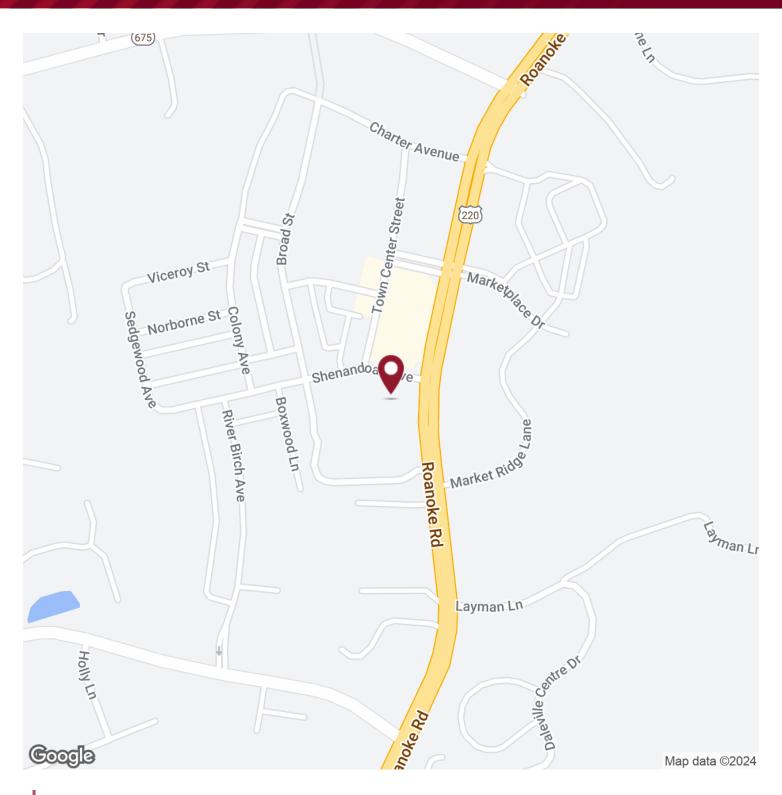

65 SHENANDOAH AVENUE DALEVILLE, VA 24083

#### **PROPERTY OVERVIEW**

Available SF:

1.680 SF

Presented for lease by Stephen Pendergrass & Thom Hubard of Poe & Cronk Real Estate Group - 65 Shenandoah - is a multi-tenant professional office building. Current availability is 1,680 RSF of medical office space. This second level space is serviced by an elevator. Several exam rooms are plumbed and could be used for various different uses. The space is move-in ready.