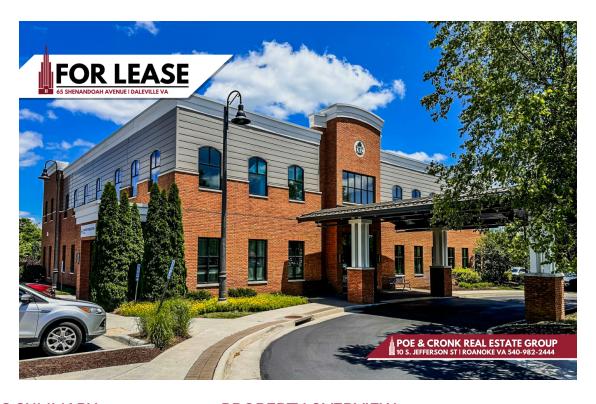

65 SHENANDOAH AVENUE DALEVILLE, VA 24083

#### **PROPERTY OVERVIEW**

Available SF:

1.680 SF

Presented for lease by Stephen Pendergrass & Thom Hubard of Poe & Cronk Real Estate Group - 65 Shenandoah - is a multi-tenant professional office building. Current availability is 1,680 RSF of medical office space. This second level space is serviced by an elevator. Several exam rooms are plumbed and could be used for various different uses. The space is move-in ready.