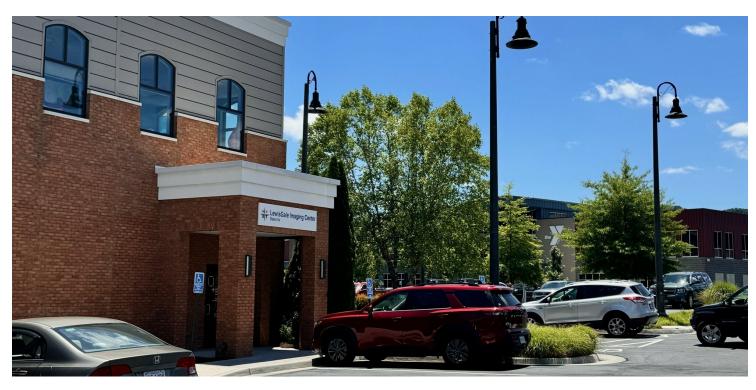

#### **PROPERTY OVERVIEW**

Available SF:

1.680 SF

Presented for lease by Stephen Pendergrass & Thom Hubard of Poe & Cronk Real Estate Group - 65 Shenandoah - is a multi-tenant professional office building. Current availability is 1,680 RSF of medical office space. This second level space is serviced by an elevator. Several exam rooms are plumbed and could be used for various different uses. The space is move-in ready.