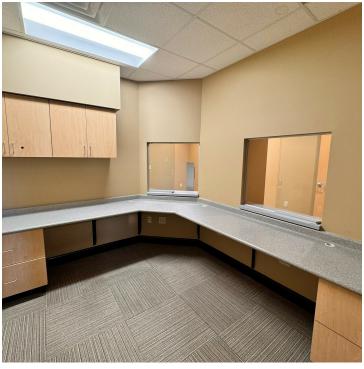

#### **PROPERTY OVERVIEW**

Available SF:

1.680 SF

Presented for lease by Stephen Pendergrass & Thom Hubard of Poe & Cronk Real Estate Group - 65 Shenandoah - is a multi-tenant professional office building. Current availability is 1,680 RSF of medical office space. This second level space is serviced by an elevator. Several exam rooms are plumbed and could be used for various different uses. The space is move-in ready.