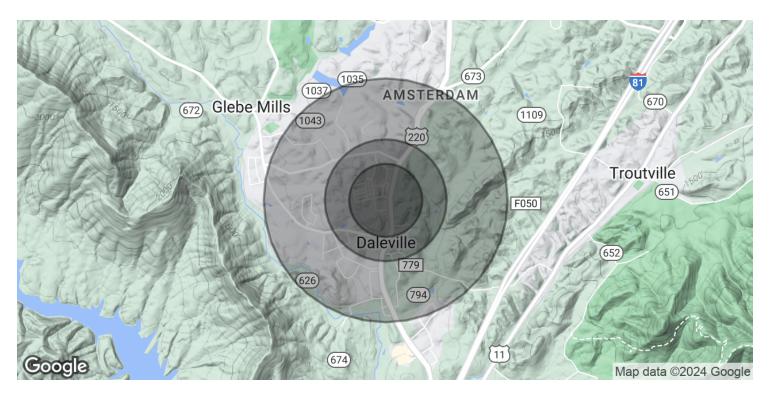

#### THOM HUBARD, CCIM

65 SHENANDOAH AVENUE DALEVILLE, VA 24083

| POPULATION           | 0.3 MILES | 0.5 MILES | 1 MILE |
|----------------------|-----------|-----------|--------|
| Total Population     | 307       | 734       | 2,130  |
| Average Age          | 52        | 52        | 51     |
| Average Age (Male)   | 50        | 49        | 49     |
| Average Age (Female) | 55        | 53        | 52     |

| HOUSEHOLDS & INCOME | 0.3 MILES | 0.5 MILES | 1 MILE    |
|---------------------|-----------|-----------|-----------|
| Total Households    | 134       | 313       | 895       |
| # of Persons per HH | 2.3       | 2.3       | 2.4       |
| Average HH Income   | \$159,459 | \$153,081 | \$148,440 |
| Average House Value | \$512,541 | \$478,759 | \$460,267 |

Demographics data derived from AlphaMap