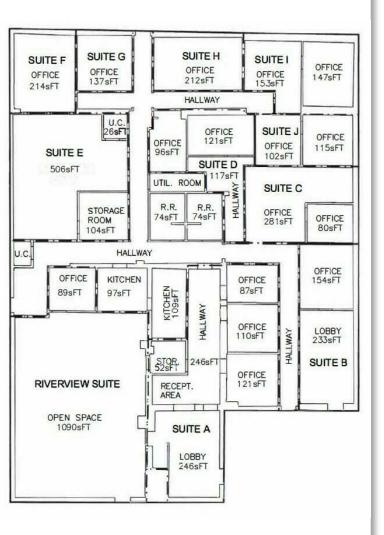

#### PROPERTY HIGHLIGHTS:

- Affordable office rentals in downtown Lapeer....walk to restaurants and shopping
- Individual offices, or multiple offices available from 214 feet and up
- · Private, off-street parking
- Lease rate on a per office basis includes all taxes, insurance, CAM, and utilities
- · New ownership renovating the building
- · Walk to Lapeer County Courthouse
- Common area restrooms and two kitchens open to all tenants
- Monument signage available for larger tenants

# PROPERTY **AVAILABILITY**

| AVAILABLE SPACES |          |                      |
|------------------|----------|----------------------|
| SUITE            | SF       | MONTHLY RATE         |
| Suite F          | 214 SF   | \$350 - True Gross   |
| Suite I*         | 300 SF   | \$475 - True Gross   |
| Suite J          | 217 SF   | \$360 - True Gross   |
| River View Suite | 1,090 SF | \$1,475 - True Gross |