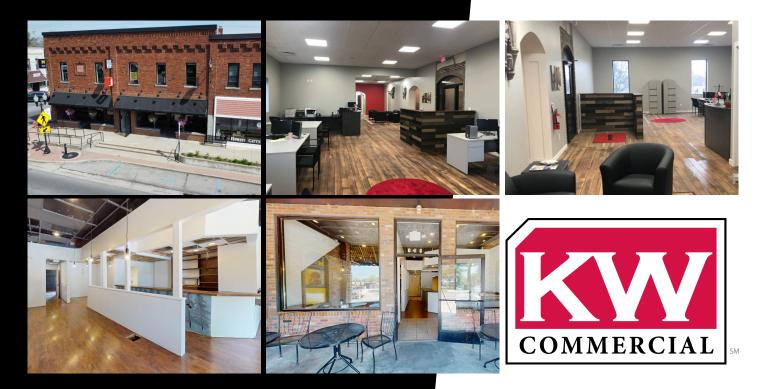

**103 - 109 E** MAIN 103 E Main Street Pinckney, MI 48169

This downtown building offers both retail and office opportunities in the heart of Pinckney. The firstfloor space was formerly Go Taco and would be an excellent location for a food service operation or could easily function as a retail store.

The second floor was formerly an insurance office and would make an ideal suite for many professional office uses.

Seller Financing Available!