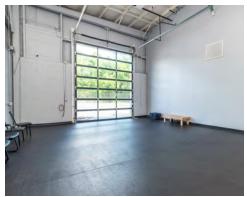

#### ABOUT THE PROPERTY

This space can be used for limited industrial/warehouse use, including vendor and contractor businesses and similar concepts

#### Highlights include....

- Heated and Air conditioned space
- Large Business Campus with Professional/Medical/Commercial/Light Industrial Use.
- Adjacent to PA Turnpike, Close to I-95. Located along County Line Rd in Montgomery County, PA.