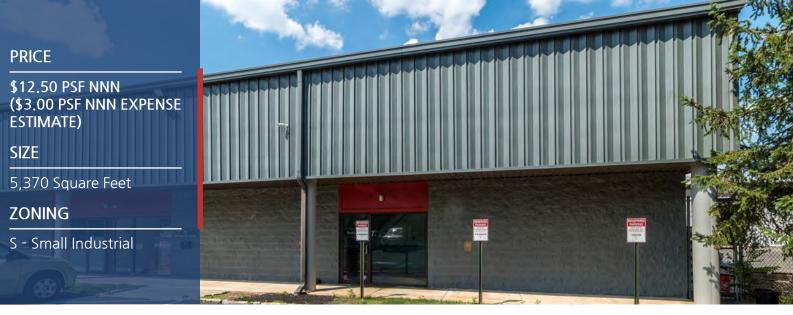

## FLEX SPACE FOR SUBLEASE

1850 County Line Rd. Huntingdon Valley, PA 19006 Building 200

#### ABOUT THE PROPERTY

This space can be used for limited industrial/warehouse use, including vendor and contractor businesses and similar concepts

#### Highlights include....

- Heated and Air conditioned space
- Large Business Campus with Professional/Medical/Commercial/Light Industrial Use.
- Adjacent to PA Turnpike, Close to I-95. Located along County Line Rd in Montgomery County, PA.

#### 1850 County Line Rd., Huntingdon Valley, PA 19006, Building 200