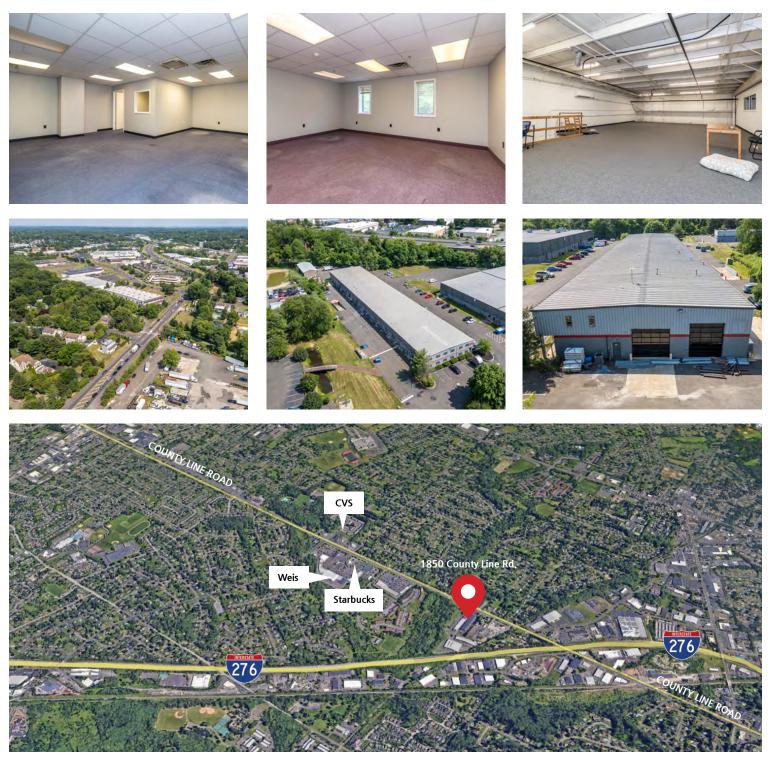

## FLEX SPACE FOR SUBLEASE

1850 County Line Rd. Huntingdon Valley, PA 19006 Building 200

# FLEX SPACE FOR SUBLEASE

#### 1850 County Line Rd., Huntingdon Valley, PA 19006, Building 200