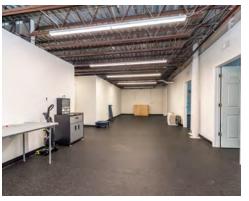

#### ABOUT THE PROPERTY

This space can be used for limited industrial/warehouse use, including vendor and contractor businesses and similar concepts

#### Highlights include....

- Heated and Air conditioned space
- Large Business Campus with Professional/Medical/Commercial/Light Industrial Use.
- Adjacent to PA Turnpike, Close to I-95. Located along County Line Rd in Montgomery County, PA.