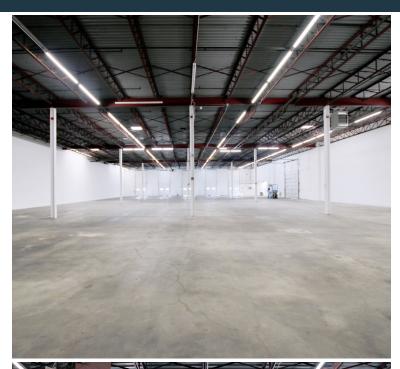

#### **BUILDING SPECIFICATIONS**

**Building Size:** 53,069 SF

**Available Space:** 17,460 SF

**Property Type:** Industrial / Manufacturing / R&D

Zoning: CI

**Loading:** Five (5) Tailboard

One (1) Drive-In Door

Clear Height: 22'

**Power:** 400 Amp / 208 V / 3 Phase

**Sprinkler:** Wet

**Parking:** 1.00/1,000 SF (17 spaces)

**Utilities:** Gas - Natural

Heating - Gas Sewer - City Water - City

**FLOOR 1:** 17,460 RSF

### 17,460 SF AVAILABLE FOR LEASE