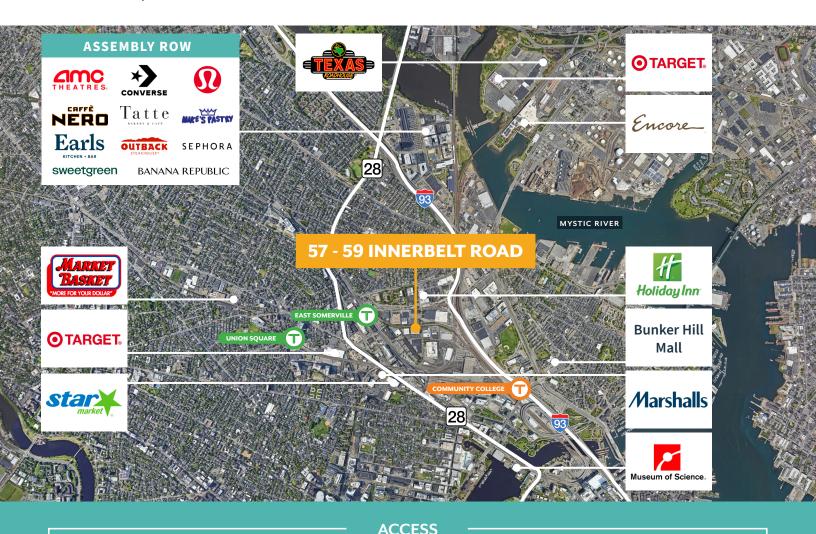

#### INDUSTRIAL / R&D / LAB

## **57-59 INNERBELT ROAD**

Somerville, Massachusetts

# **FOR LEASE**17,460 RSF AVAILABLE





#### **BUILDING SPECIFICATIONS**

**Building Size:** 53,069 SF

**Available Space:** 17,460 SF

**Property Type:** Industrial / Manufacturing / R&D

Zoning: CI

**Loading:** Five (5) Tailboard

One (1) Drive-In Door

Clear Height: 22'

**Power:** 400 Amp / 208 V / 3 Phase

**Sprinkler:** Wet

**Parking:** 1.00/1,000 SF (17 spaces)

**Utilities:** Gas - Natural

Heating - Gas Sewer - City Water - City









**FLOOR 1:** 17,460 RSF



### 17,460 SF AVAILABLE FOR LEASE

## **57-59 INNERBELT ROAD**

Somerville, Massachusetts





East Somerville Station









#### **CONTACT US TO ARRANGE A TOUR**

**TREY AGNEW** *Executive Vice President* 

617.549.5149 tagnew@hunnemanre.com MICHAEL ALLEN

*Vice President* 617.457.3276

mallen@hunnemanre.com



303 Congress Street, Boston, MA 02210 | 617.457.3400 | www.hunnemanre.com