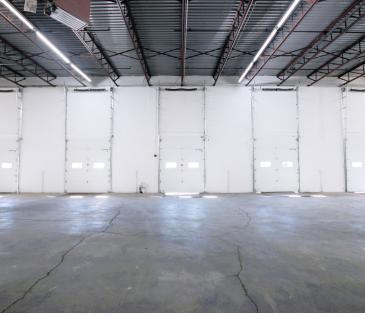

#### **BUILDING SPECIFICATIONS**

**Building Size:** 53,069 SF

**Available Space:** 17,460 SF

**Property Type:** Industrial / Manufacturing / R&D

Zoning: CI

**Loading:** Five (5) Tailboard

One (1) Drive-In Door

Clear Height: 22'

**Power:** 400 Amp / 208 V / 3 Phase

**Sprinkler:** Wet

**Parking:** 1.00/1,000 SF (17 spaces)

**Utilities:** Gas - Natural

Heating - Gas Sewer - City Water - City

**FLOOR 1:** 17,460 RSF

### 17,460 SF AVAILABLE FOR LEASE