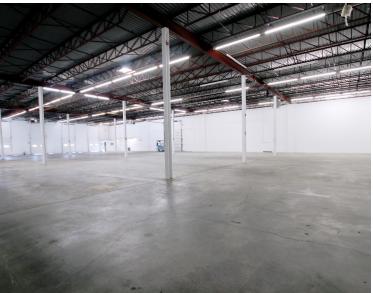

# **FOR LEASE**17,460 RSF AVAILABLE

#### **BUILDING SPECIFICATIONS**

**Building Size:** 53,069 SF

**Available Space:** 17,460 SF

**Property Type:** Industrial / Manufacturing / R&D

Zoning: CI

**Loading:** Five (5) Tailboard

One (1) Drive-In Door

Clear Height: 22'

**Power:** 400 Amp / 208 V / 3 Phase

**Sprinkler:** Wet

**Parking:** 1.00/1,000 SF (17 spaces)

**Utilities:** Gas - Natural

Heating - Gas Sewer - City Water - City

**FLOOR 1:** 17,460 RSF

### 17,460 SF AVAILABLE FOR LEASE