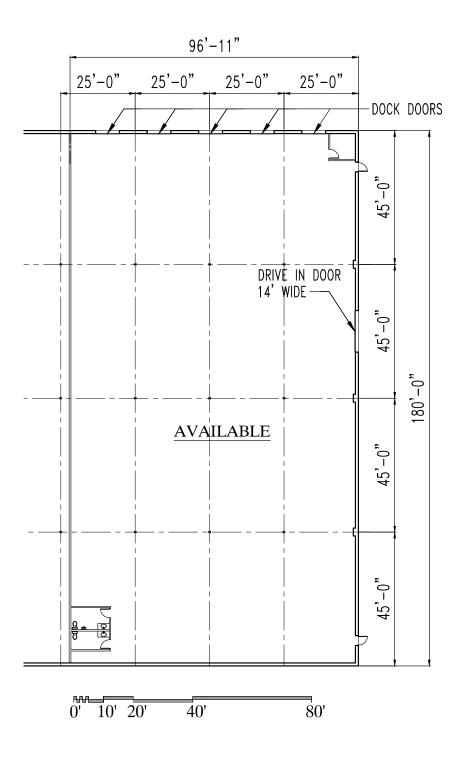

#### **BUILDING SPECIFICATIONS**

**Building Size:** 53,069 SF

**Available Space:** 17,460 SF

**Property Type:** Industrial / Manufacturing / R&D

Zoning: CI

**Loading:** Five (5) Tailboard

One (1) Drive-In Door

Clear Height: 22'

**Power:** 400 Amp / 208 V / 3 Phase

**Sprinkler:** Wet

**Parking:** 1.00/1,000 SF (17 spaces)

**Utilities:** Gas - Natural

Heating - Gas Sewer - City Water - City

**FLOOR 1:** 17,460 RSF

### 17,460 SF AVAILABLE FOR LEASE