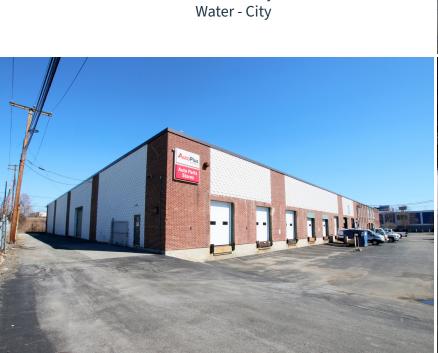

#### **BUILDING SPECIFICATIONS**

**Building Size:** 53,069 SF

**Available Space:** 17,460 SF

**Property Type:** Industrial / Manufacturing / R&D

Zoning: CI

**Loading:** Five (5) Tailboard

One (1) Drive-In Door

Clear Height: 22'

**Power:** 400 Amp / 208 V / 3 Phase

**Sprinkler:** Wet

**Parking:** 1.00/1,000 SF (17 spaces)

**Utilities:** Gas - Natural

Heating - Gas Sewer - City Water - City

**FLOOR 1:** 17,460 RSF