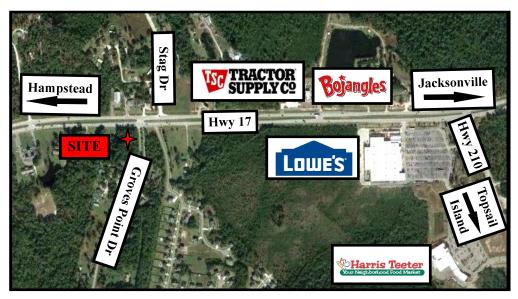

### 22550 HIGHWAY 17 HAMPSTEAD, NORTH CAROLINA

This high visibility corner lot offers 2.5+/- acres on Highway 17 near the Harris Teeter Shopping Center and Lowes Home Improvement. With General Business (GB) commercial zoning in Pender County, this is a terrific opportunity for a business owner that needs Highway 17 frontage in Hampstead.

#### **THE AREA**

- Traffic Count Of 46,000 Cars Per Day
- Nearby Businesses: Harris Teeter Shopping Center, Lowes Home Improvement, Davita And Bojangles'