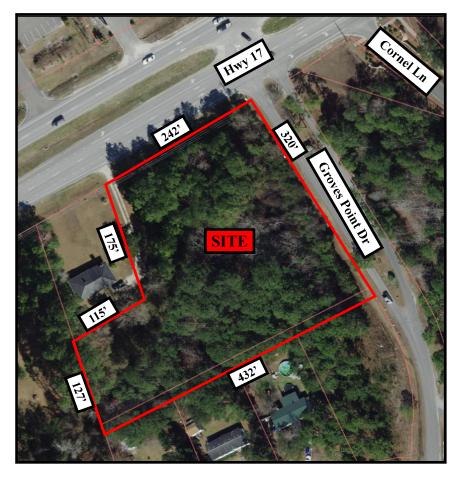

#### THE LOT

- 2.5+/- Acres
- 242'+/- Frontage On Highway 17
- 320'+/- Depth With Frontage On Groves Point Road
- General Business (GB) Zoning
- Access To Both Highway 17 And Groves Point Drive
- Corner Lot At A Highway Crossover
- Within 300' Of Surf City Town Limits
- Pender County Deed Book 1091, Page 109
- Tax PIN: 4215-67-9491-0000 And 4215-77-0227-0000
- Water Pender Utilities