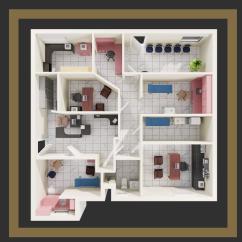

o maximize usability. It features seven distinct rooms, making it ideal for accommodating a large number of workers or patients within a compact area. The layout is highly functional, ensuring each room can serve as a dedicated workspace while maintaining comfort, privacy and maximizing productivity in a small footprint; all at an exceptional price.

This building comes an intercom connected throughout the office as well as a camera system. The zoning allows for professional services [possibly including Daycare, Medical, Business, etc].



AFFORDABLE LEASE FOR A WELL-PARTITIONED PROFESSIONAL SPACE

### Offered at

\$3,100



#### **FEATURES & AMENITIES**

- Standalone Building
- Camera System Wiring
- 1,195 sq. ft. Living Area
- Audio Intercom
- High-Traffic Area
- 6,877 sq. ft. Lot Size



## **FLOOR PLAN**

- l Floor
- 9 Office Rooms
- 1 Bathroom

### StrikeRealty



**GABRIEL AMEDEE** CEO, CLHMS



**DESI RODRIGUEZ** Broker, CLHMS, MSIRE

#### CONTACT US

305)-646-9939



strikerealty.com

Call us any day, any time. Brokers are OPEN 24/7.