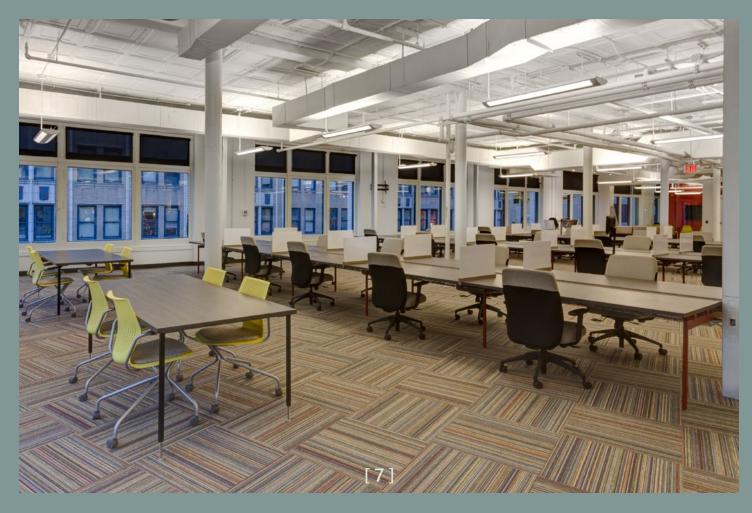

## A PIECE OF NASHVILLE HISTORY

AN OPPORTUNITY FOR MODERN OFFICE SPACE
IN A BUILDING THAT EXUDES HISTORICAL APPEAL
IN THE HEART OF DOWNTOWN NASHVILLE.

616 Church Street was home to Nashville's most iconic department store for 90 years.

ORIGINAL GRANITE,
BRASS, LIGHT FIXTURES
AND HARDWOOD FLOORS
THROUGHOUT

- · National Register of Historic Places
- Classical Revival-Style Building
- Covered Carriage Entrance
- Coffered Ceilings
- Exposed Brick
- · Abundant Natural Light