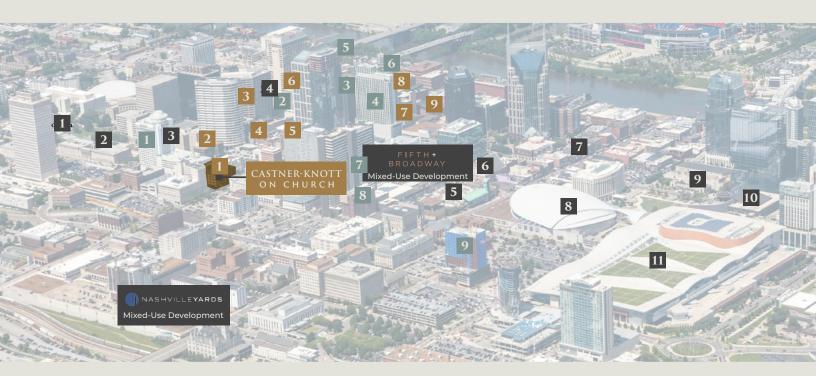

#### **RESTAURANTS**

- 1 MORTON'S STEAKHOUSE
- 2 THE CAPITOL GRILLE
- 3 STREET FOOD THURSDAYS ON DEADERICK ST
- 4 FROTHY MONKEY
- 5 PUCKETT'S GROCERY
- 6 JEFF RUBY'S
- 7 DEACON'S NEW SOUTH
- 8 GRAY AND DUDLEY
- 9 SEA SALT

#### HOTELS

- SHERATON GRAND
- 2 FAIRLANE HOTEL
- 3 THE BOBBY
- 4 DREAM NASHVILLE
- 5 HOTEL INDIGO
- 6 21C MUSEUM HOTEL
- 7 RENAISSANCE
- 8 HOLSTON HOUSE
- 9 CAMBRIA

#### PLACES OF INTEREST

- STATE CAPITOL
- 2 WAR MEMORIAL AUDITORIUM
- 3 TPAC
- 4 THE ARCADE
- 5 NASHVILLE PUBLIC MARKET
- 6 RYMAN AUDITORIUM
- 7 LOWER BROADWAY
- 8 BRIDGESTONE ARENA
- 9 SCHERMERHORN SYMPHONY CENTER
- 10 COUNTRY MUSIC HALL OF FAME
- 11 MUSIC CITY CENTER