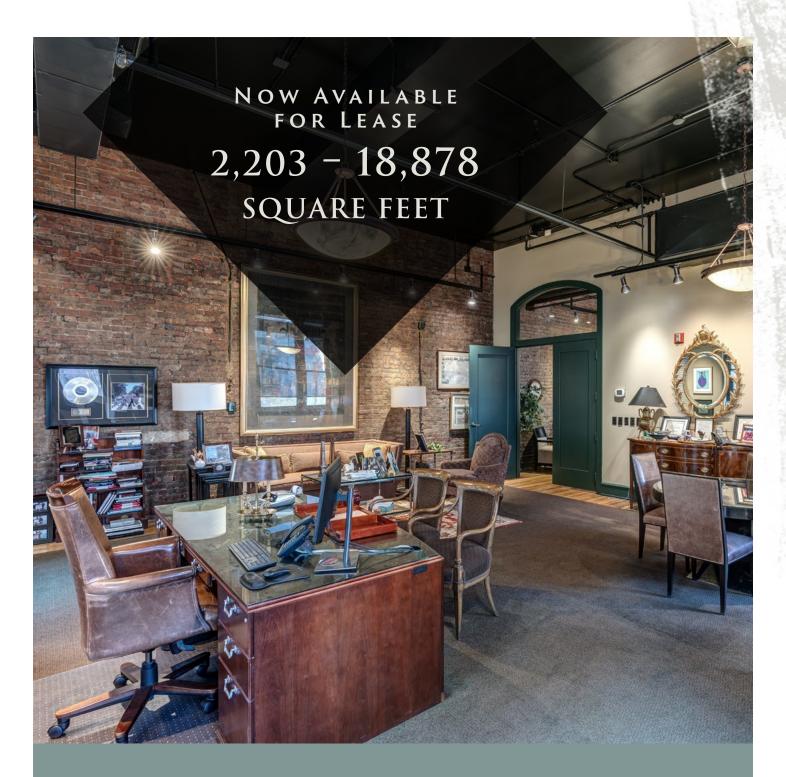

### CURRENT AVAILABILITIES\*

2ND FLOOR

SUITE 220 3,407 RSF

3RD FLOOR

SUITE 305 2,203 RSF AVAILABLE 2/1/25

4TH FLOOR

SUITE 410 2,754 RSF SUITE 420 3,995 RSF

SUITES 410 AND 420 CAN BE COMBINED FOR 6,749 RSF

SUITE 430 3,372 RSF

5TH FLOOR

SUITE 500 6,783 SF SUITE 520 12,095 SF

5TH FLOOR CAN BE COMBINED FOR A FULL FLOOR OPPORTUNITY 18,878 RSF