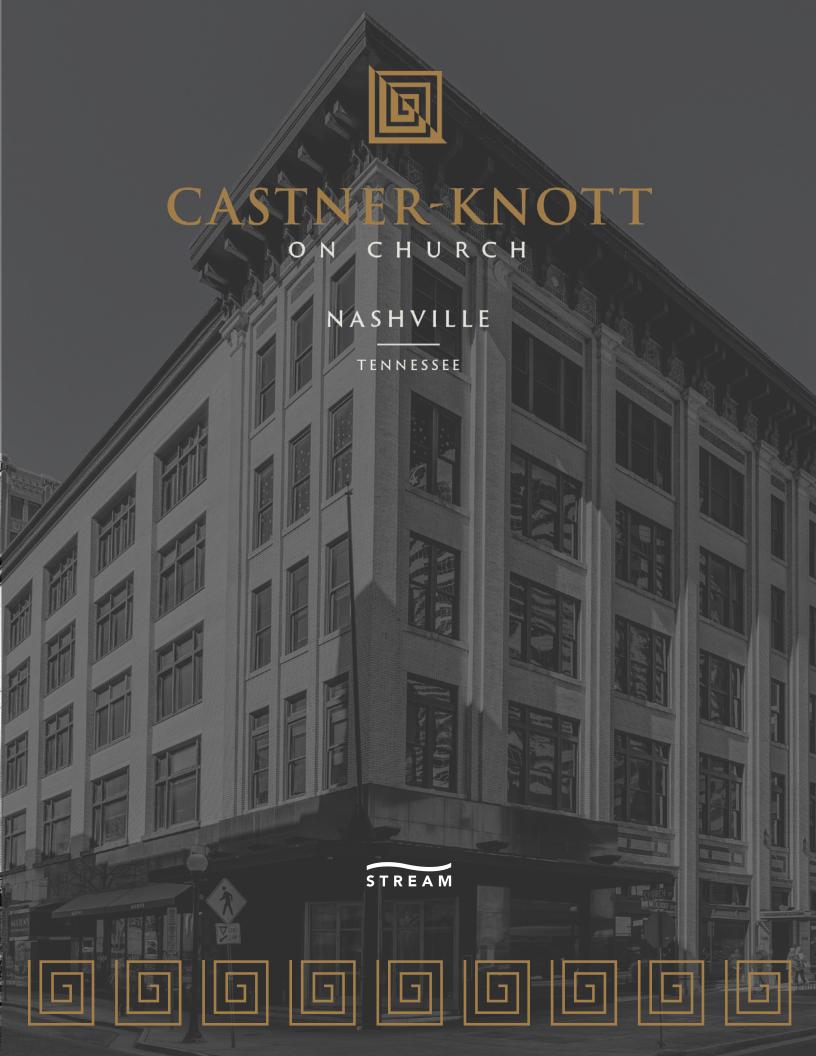

## CASTNER-KNOTT

ON CHURCH

618 CHURCH STREET 108,490 SF

WITHIN TWO
BLOCKS FROM
HISTORIC
CASTNER-KNOTT:

- New Federal Courthouse
- · Tennessee State Capitol Building
- Davidson County's Main Library and Parking Deck
- 5th + Broadway's 80K SF Food Hall
- · Amazon's New Center of Excellence
- Over 2,000 Parking Spaces

## A PIECE OF NASHVILLE HISTORY

AN OPPORTUNITY FOR MODERN OFFICE SPACE
IN A BUILDING THAT EXUDES HISTORICAL APPEAL
IN THE HEART OF DOWNTOWN NASHVILLE.

616 Church Street was home to Nashville's most iconic department store for 90 years.