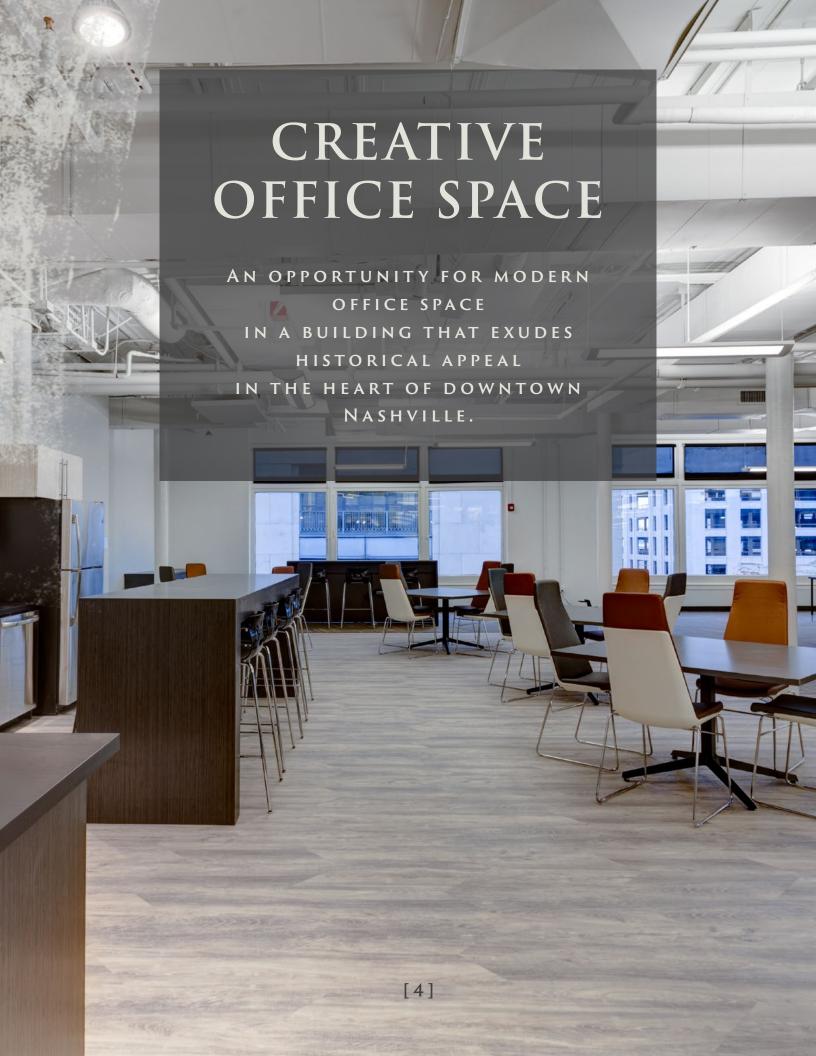

## A PIECE OF NASHVILLE HISTORY

AN OPPORTUNITY FOR MODERN OFFICE SPACE
IN A BUILDING THAT EXUDES HISTORICAL APPEAL
IN THE HEART OF DOWNTOWN NASHVILLE.

616 Church Street was home to Nashville's most iconic department store for 90 years.

Castner-Knott Dry Goods, more commonly known as Castner-Knott, moved to its five-story location on Church Street in 1906. The former department store remained one of the largest department stores in Nashville until it closed in 1996. Shopping downtown at this landmark was a well-remembered experience and beloved memory for many Nashvillians.