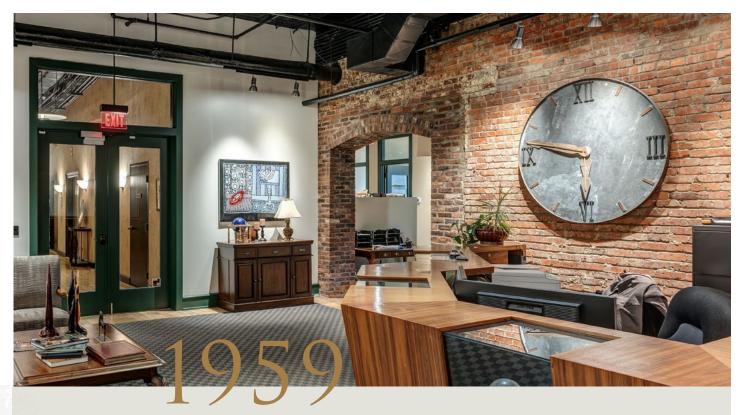

ORIGINAL GRANITE,
BRASS, LIGHT FIXTURES
AND HARDWOOD FLOORS
THROUGHOUT

- · National Register of Historic Places
- Classical Revival-Style Building
- Covered Carriage Entrance
- Coffered Ceilings
- Exposed Brick
- · Abundant Natural Light