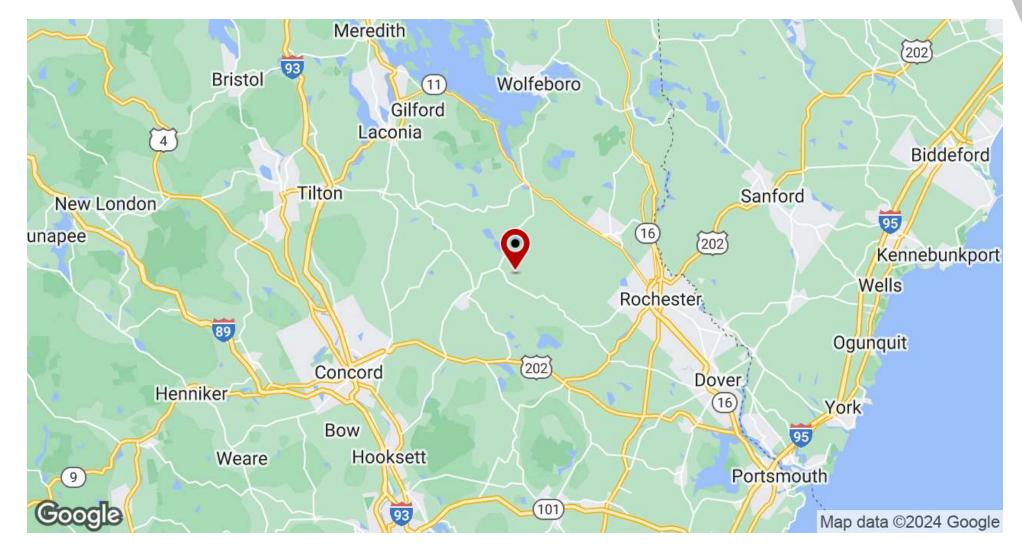

#### LOCATION DESCRIPTION

Enjoy this peaceful, rural setting with easy access to route 126 and route 28. 20 Minutes to Alton Bay- Lake Winnipesaukee, 40 minutes to Gunstock Ski Area, 30 Minutes to Dover, NH, and 50 Minutes to Manchester Boston Regional Airport.