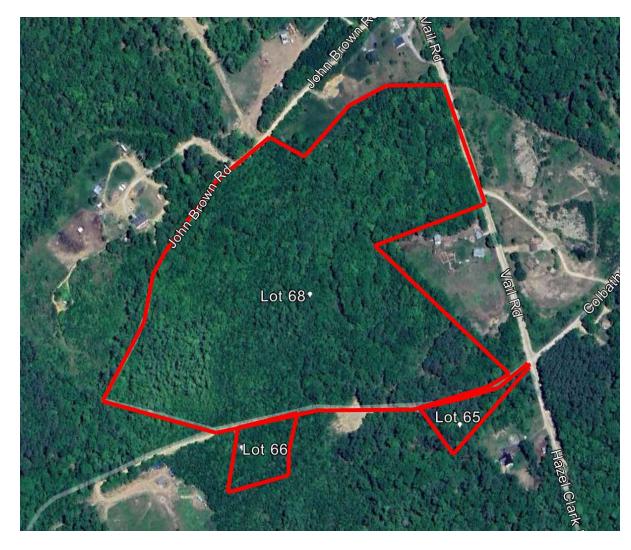

#### PROPERTY DESCRIPTION

Unique opportunity to own 33 acres of land in the lakes region of NH for a very reasonable price. This rolling parcel has 528 feet of frontage on town-maintained Vail Rd. This property could be divided into several large lots or kept as one large lot for your rural estate or getaway. The property has 1292 feet of frontage on John Brown Rd. and 1692 feet of frontage on Hannah Nutter Rd., both class VI roads. (Check with the town on development requirements). This parcel consists of 3 lots on tax map 11- Lot 65, 66, and 68. Lot 65 is a 1 acre lot that can be purchased separately. Buyer needs to do their own due diligence as to buildability of lot 65.