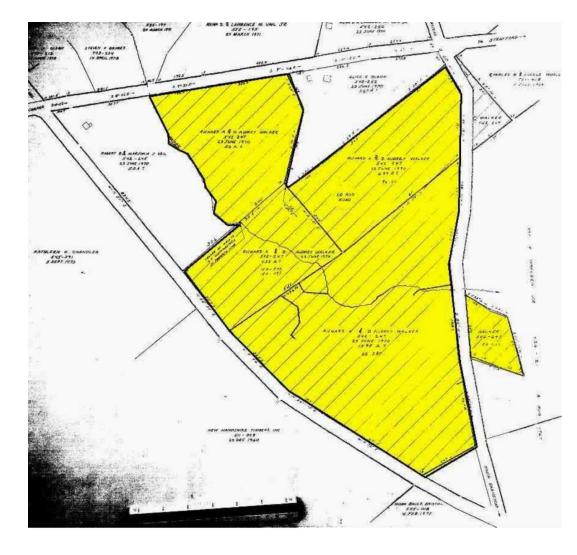

#### PROPERTY DESCRIPTION

Unique opportunity to own 33 acres of land in the lakes region of NH for a very reasonable price. This rolling parcel has 528 feet of frontage on town-maintained Vail Rd. This property could be divided into several large lots or kept as one large lot for your rural estate or getaway. The property has 1292 feet of frontage on John Brown Rd. and 1692 feet of frontage on Hannah Nutter Rd., both class VI roads. (Check with the town on development requirements). This parcel consists of 3 lots on tax map 11- Lot 65, 66, and 68. Lot 65 is a 1 acre lot that can be purchased separately. Buyer needs to do their own due diligence as to buildability of lot 65.