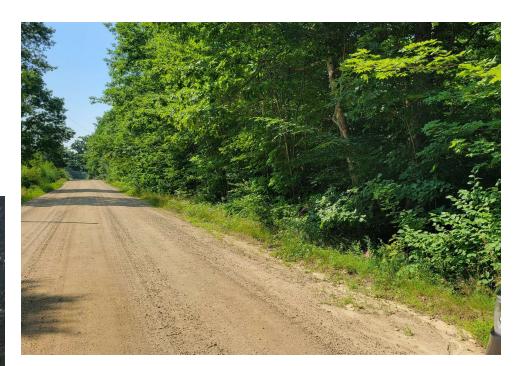

#### PROPERTY DESCRIPTION

Unique opportunity to own 33 acres of land in the lakes region of NH for a very reasonable price. This rolling parcel has 528 feet of frontage on town-maintained Vail Rd. This property could be divided into several large lots or kept as one large lot for your rural estate or getaway. The property has 1292 feet of frontage on John Brown Rd. and 1692 feet of frontage on Hannah Nutter Rd., both class VI roads. (Check with the town on development requirements). This parcel consists of 3 lots on tax map 11- Lot 65, 66, and 68. Lot 65 is a 1 acre lot that can be purchased separately. Buyer needs to do their own due diligence as to buildability of lot 65.