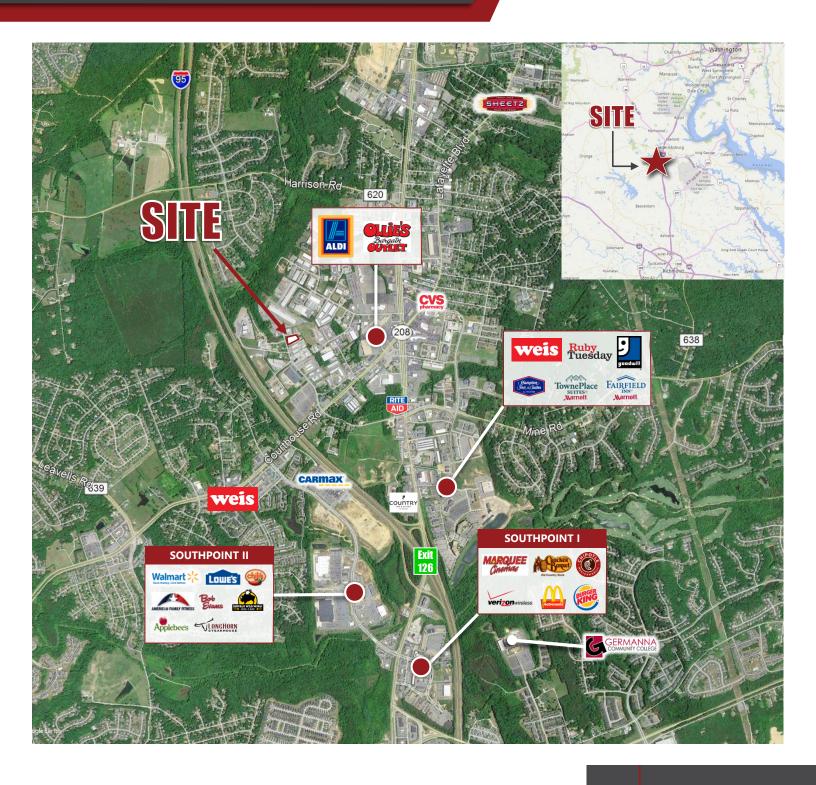

## **PROPERTY DETAILS**

This 0.80 Acre lot is being offered as fenced in storage space for lease and/or build to suit flex/warehouse building. The property is conveniently located ½ mile from US Route 1 in the Four Mile Fork area of Spotsylvania County, Virginia.

- 0.80 Acres |TM#: 23-14-A1 & 23-14-A2
- Individual yard/lot spaces available for lease
- Owner may consider sale of lot
- Zoned I-1 (Light Industrial)
- Strong location just 1.5 Miles from I-95 (Exit 126)
- Flexible lease terms for qualified lessees