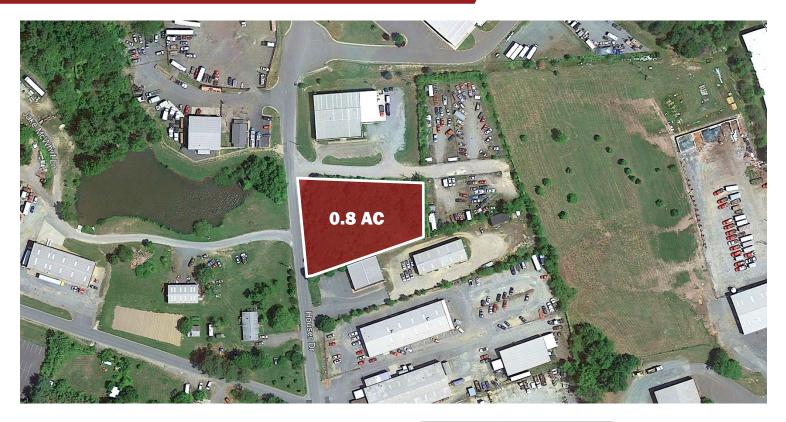

## **PROPERTY DETAILS**

This 0.80 Acre lot is being offered as fenced in storage space for lease and/or build to suit flex/warehouse building. The property is conveniently located ½ mile from US Route 1 in the Four Mile Fork area of Spotsylvania County, Virginia.

- 0.80 Acres |TM#: 23-14-A1 & 23-14-A2
- Individual yard/lot spaces available for lease
- Owner may consider sale of lot
- Zoned I-1 (Light Industrial)
- Strong location just 1.5 Miles from I-95 (Exit 126)
- Flexible lease terms for qualified lessees