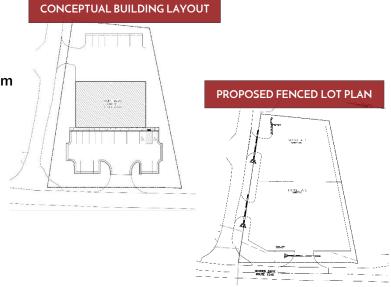

## **PROPERTY DETAILS**

This 0.80 Acre lot is being offered as fenced in storage space for lease and/or build to suit flex/warehouse building. The property is conveniently located ½ mile from US Route 1 in the Four Mile Fork area of Spotsylvania County, Virginia.

- 0.80 Acres |TM#: 23-14-A1 & 23-14-A2
- Individual yard/lot spaces available for lease
- Owner may consider sale of lot
- Zoned I-1 (Light Industrial)
- Strong location just 1.5 Miles from I-95 (Exit 126)
- Flexible lease terms for qualified lessees