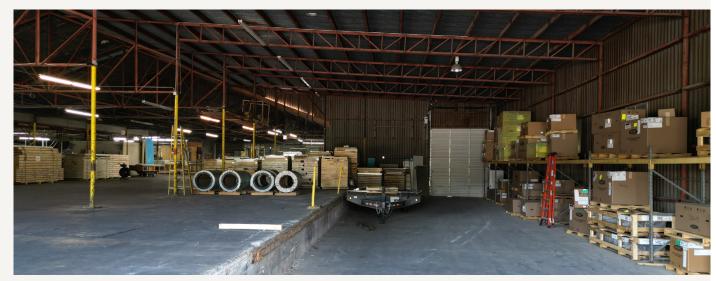

### PROPERTY FEATURES

- Lot Size 2.42 acres
- Building square footage 61,460 SF
- 3 Grade Level Doors (2 12' x 14' and 1 18' x 14')
- 6 Grade height Doors (2 10' x 10', 1 10' x 9', 1 12' x 14', 1 12' x 10')
- 1 Sliding Door (20' x 10')
- Office area 3,800 SF
  - 4 Offices w/ Potential of 4 Additional
  - 1 Common Area
  - 3 Bathrooms
- 3 Phase Power
- 12' +/- Clear height