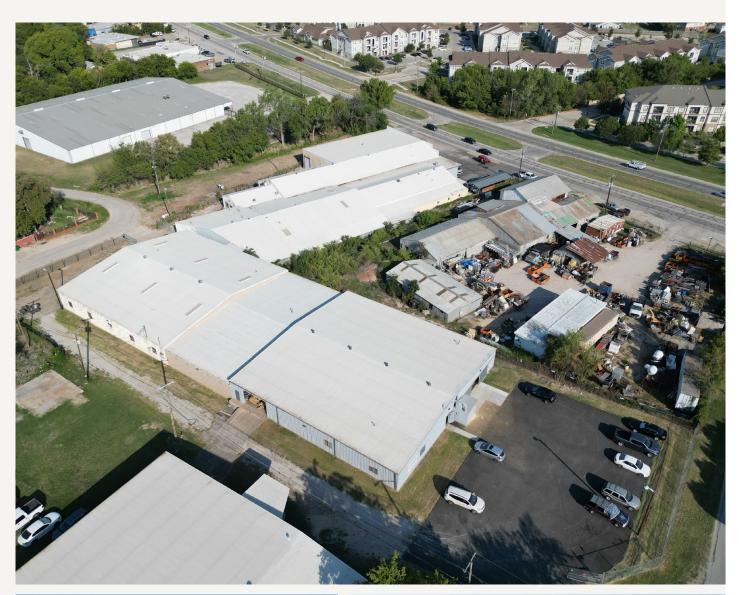

### LOCATION OVERVIEW

This property is strategically located with easy access to major highways, including I-820 and Jacksboro Highway (TX-199). Situated near River Oaks and Sansom Park areas, this property offers convenient connectivity to the Fort Worth metroplex. Its location in a rapidly developing area makes it ideal for industrial use, with proximity to both urban amenities and key transportation routes.