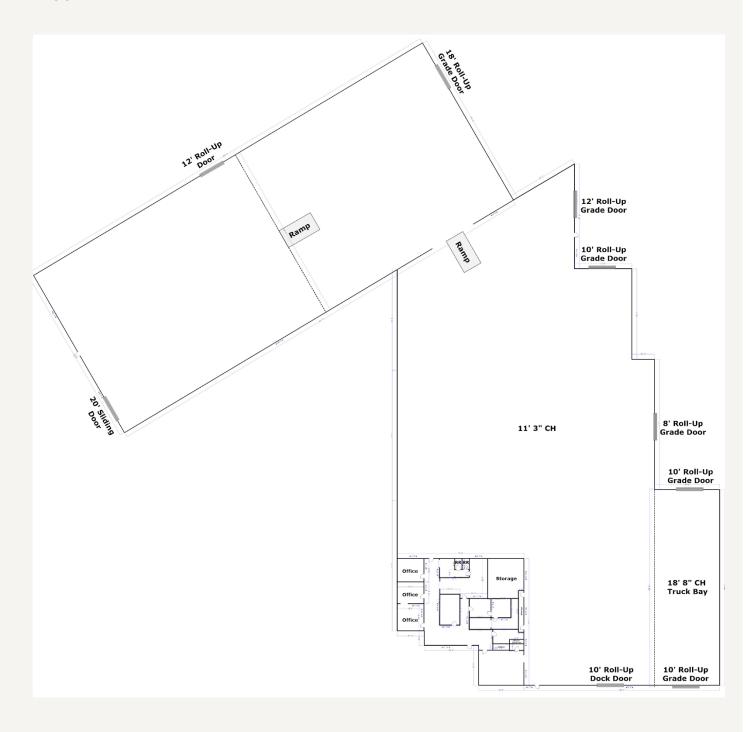

### PROPERTY FEATURES

- Lot Size 2.42 acres
- Building square footage 61,460 SF
- 3 Grade Level Doors (2 12' x 14' and 1 18' x 14')
- 6 Grade height Doors (2 10' x 10', 1 10' x 9', 1 12' x 14', 1 12' x 10')
- 1 Sliding Door (20' x 10')
- Office area 3,800 SF
  - 4 Offices w/ Potential of 4 Additional
  - 1 Common Area
  - 3 Bathrooms
- 3 Phase Power
- 12' +/- Clear height

## FLOOR PLAN

LanCarteCRE.com

5609 AZLE AVE