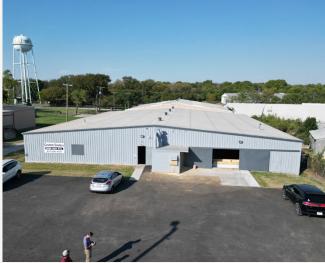

### PROPERTY FEATURES

- Lot Size 2.42 acres
- Building square footage 61,460 SF
- 3 Grade Level Doors (2 12' x 14' and 1 18' x 14')
- 6 Grade height Doors (2 10' x 10', 1 10' x 9', 1 12' x 14', 1 12' x 10')
- 1 Sliding Door (20' x 10')
- Office area 3,800 SF
  - 4 Offices w/ Potential of 4 Additional
  - 1 Common Area
  - 3 Bathrooms
- 3 Phase Power
- 12' +/- Clear height

### LOCATION OVERVIEW

This property is strategically located with easy access to major highways, including I-820 and Jacksboro Highway (TX-199). Situated near River Oaks and Sansom Park areas, this property offers convenient connectivity to the Fort Worth metroplex. Its location in a rapidly developing area makes it ideal for industrial use, with proximity to both urban amenities and key transportation routes.