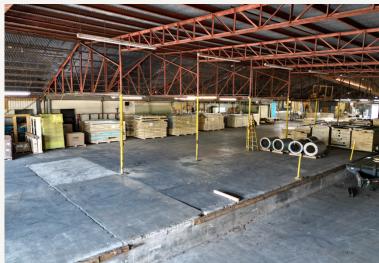

### PROPERTY FEATURES

- Lot Size 2.42 acres
- Building square footage 61,460 SF
- 3 Grade Level Doors (2 12' x 14' and 1 18' x 14')
- 6 Grade height Doors (2 10' x 10', 1 10' x 9', 1 12' x 14', 1 12' x 10')
- 1 Sliding Door (20' x 10')
- Office area 3,800 SF
  - 4 Offices w/ Potential of 4 Additional
  - 1 Common Area
  - 3 Bathrooms
- 3 Phase Power
- 12' +/- Clear height