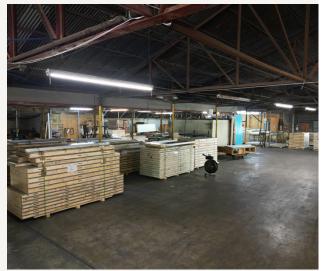

### PROPERTY FEATURES

- Lot Size 2.42 acres
- Building square footage 61,460 SF
- 3 Grade Level Doors (2 12' x 14' and 1 18' x 14')
- 6 Grade height Doors (2 10' x 10', 1 10' x 9', 1 12' x 14', 1 12' x 10')
- 1 Sliding Door (20' x 10')
- Office area 3,800 SF
  - 4 Offices w/ Potential of 4 Additional
  - 1 Common Area
  - 3 Bathrooms
- 3 Phase Power
- 12' +/- Clear height