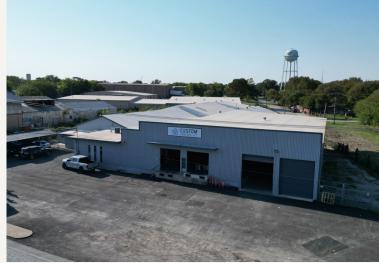

### PROPERTY FEATURES

- Lot Size 2.42 acres
- Building square footage 61,460 SF
- 3 Grade Level Doors (2 12' x 14' and 1 18' x 14')
- 6 Grade height Doors (2 10' x 10', 1 10' x 9', 1 12' x 14', 1 12' x 10')
- 1 Sliding Door (20' x 10')
- Office area 3,800 SF
  - 4 Offices w/ Potential of 4 Additional
  - 1 Common Area
  - 3 Bathrooms
- 3 Phase Power
- 12' +/- Clear height

### LOCATION OVERVIEW

This property is strategically located with easy access to major highways, including I-820 and Jacksboro Highway (TX-199). Situated near River Oaks and Sansom Park areas, this property offers convenient connectivity to the Fort Worth metroplex. Its location in a rapidly developing area makes it ideal for industrial use, with proximity to both urban amenities and key transportation routes.