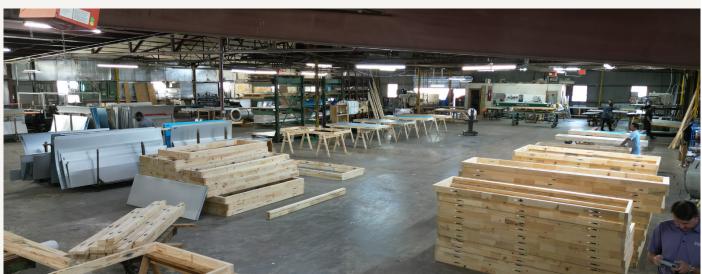

### PROPERTY FEATURES

- Lot Size 2.42 acres
- Building square footage 61,460 SF
- 3 Grade Level Doors (2 12' x 14' and 1 18' x 14')
- 6 Grade height Doors (2 10' x 10', 1 10' x 9', 1 12' x 14', 1 12' x 10')
- 1 Sliding Door (20' x 10')
- Office area 3,800 SF
  - 4 Offices w/ Potential of 4 Additional
  - 1 Common Area
  - 3 Bathrooms
- 3 Phase Power
- 12' +/- Clear height