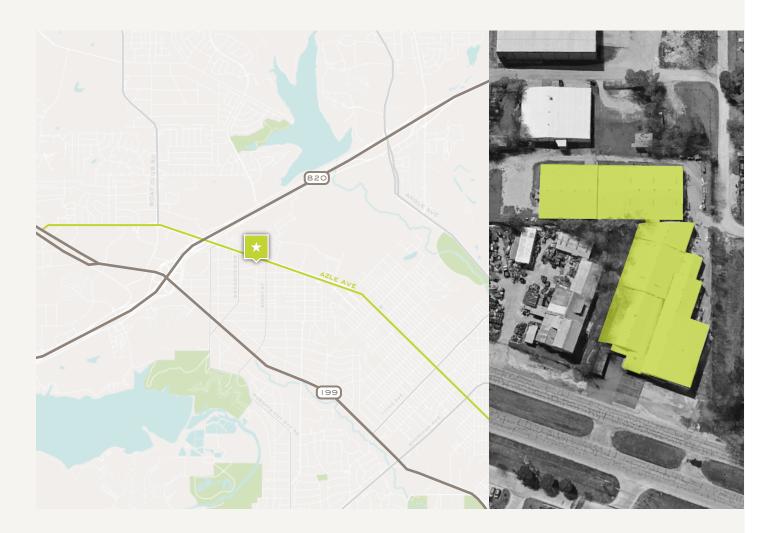

### LOCATION OVERVIEW

This property is strategically located with easy access to major highways, including I-820 and Jacksboro Highway (TX-199). Situated near River Oaks and Sansom Park areas, this property offers convenient connectivity to the Fort Worth metroplex. Its location in a rapidly developing area makes it ideal for industrial use, with proximity to both urban amenities and key transportation routes.