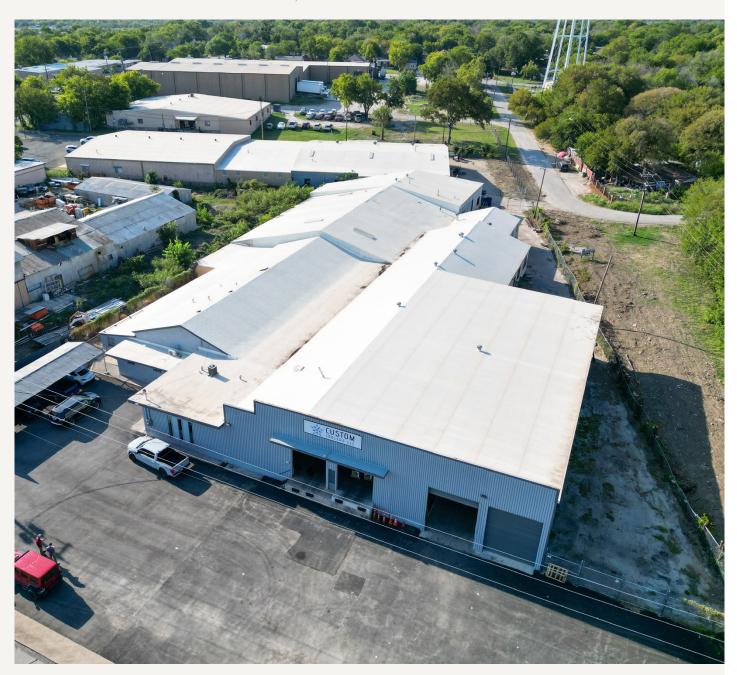

### PROPERTY FEATURES

- Lot Size 2.42 acres
- Building square footage 61,460 SF
- 3 Grade Level Doors (2 12' x 14' and 1 18' x 14')
- 6 Grade height Doors (2 10' x 10', 1 10' x 9', 1 12' x 14', 1 12' x 10')
- 1 Sliding Door (20' x 10')
- Office area 3,800 SF
  - 4 Offices w/ Potential of 4 Additional
  - 1 Common Area
  - 3 Bathrooms
- 3 Phase Power
- 12' +/- Clear height