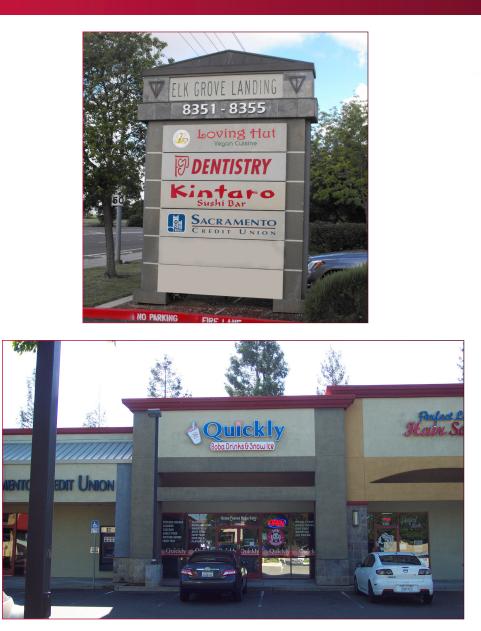

#### COMMENTS:

- Well maintained shopping center with ample parking in • densely populated trade area
- Monument signage available ٠
- Tenants include: Sacramento Credit Union, Kimtaro Sushi & • Marsh's Carpets
- Easy access to Highway 99 ٠
- Located at signalized intersection with excellent access ٠