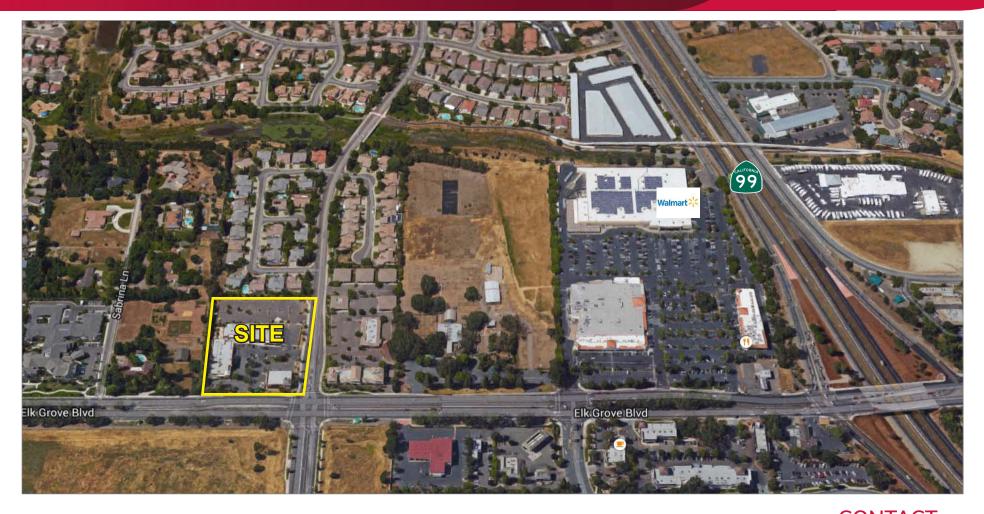

#### COMMENTS:

- Well maintained shopping center with ample parking in • densely populated trade area
- Monument signage available ٠
- Tenants include: Sacramento Credit Union, Kimtaro Sushi & • Marsh's Carpets
- Easy access to Highway 99 ٠
- Located at signalized intersection with excellent access ٠