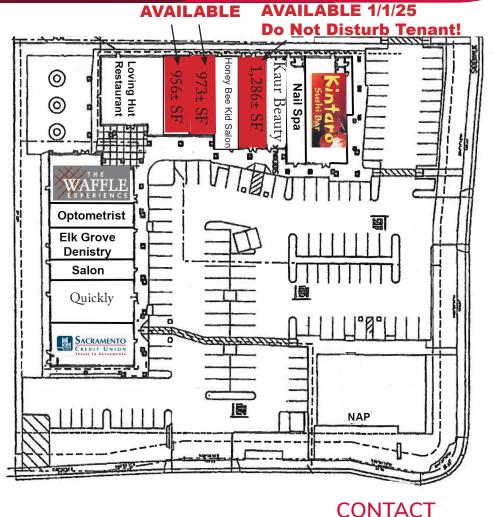

## LISTING DATA

**AVAILABLE SF:** 956± SF (can be combined for 1,929± SF) 973± SF 1,286± SF (Available 1/1/25 - Do Not Disturb Tenant - Shown by Appointment Only!)

#### COMMENTS:

- Well maintained shopping center with ample parking in • densely populated trade area
- Monument signage available ٠
- Tenants include: Sacramento Credit Union, Kimtaro Sushi & • Marsh's Carpets
- Easy access to Highway 99 ٠
- Located at signalized intersection with excellent access ٠