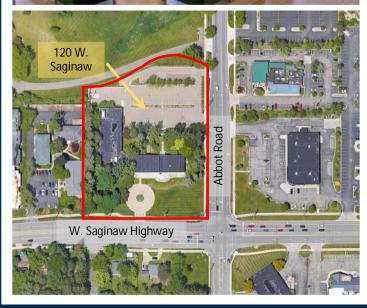

#### STRATEGIC LOCATION:

- Strategically located at the corner of W. Saginaw Highway and Abbot Road
- Easy access to highway
- Close to MSU campus