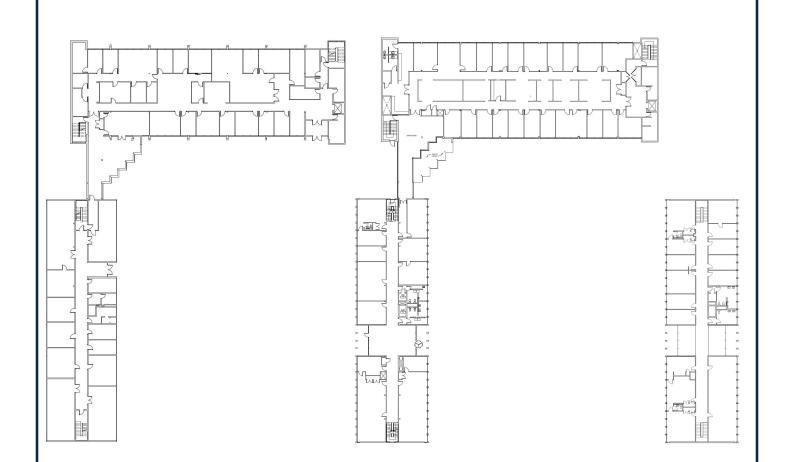

## 120 W. SAGINAW HIGHWAY EAST LANSING, MI 48823







#### **BUILDING SQUARE FOOTAGE:**

- 43,021 SF Total Building Area
- 20,121 sf Yamasaki Building
- 22,900 sf Stockwell Building

#### **ADVANTAGES:**

• On site parking available

#### FEATURES/AMENITIES:

- Close proximity to restaurants, gyms, dry cleaners, grocery and retail
- Building is on the State and National Register of Historic Sites

#### STRATEGIC LOCATION:

- Strategically located at the corner of W. Saginaw Highway and Abbot Road
- Easy access to highway
- Close to MSU campus



#### **CONTACT**

**Eyde Development** 

517-903-3933 | eyde.com



# 120 W. SAGINAW HIGHWAY EAST LANSING, MI 48823

### **BUILDING PLANS**



### **CONTACT**

**Eyde Development** 517-903-3933 | eyde.com