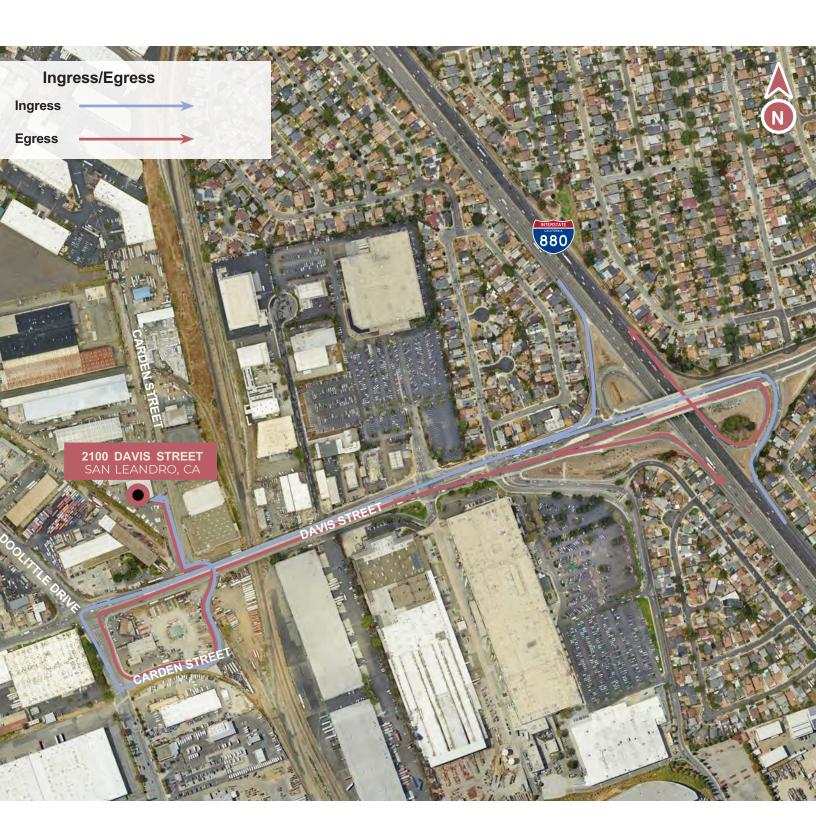

## **IMMEDIATE ACCESS TO I-880**

#### **Property Highlights**

- ±1.1 mile to I-880 (North and South)
- ±2.4 miles to Oakland International Airport