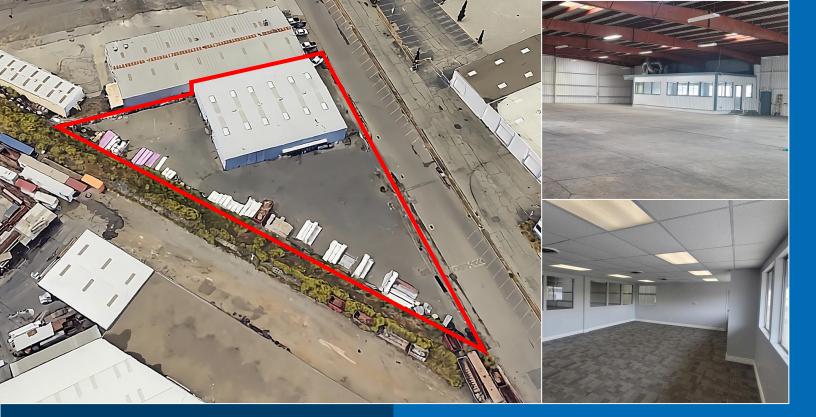

# WAREHOUSE WITH LARGE YARD FOR LEASE

2100 DAVIS STREET SAN LEANDRO, CA

## **Property:**

±12,000 SF on ±1.02 acre

## **Property Highlights**

- · Clear Span Warehouse
- ±700 SF of office space
- ±16.5' clear height
- 2 oversized drive-in doors
- ±250 amps @ 120/208 volts (please verify)
- Fully-fenced and secure parking/yard area
- · Skylights throughout