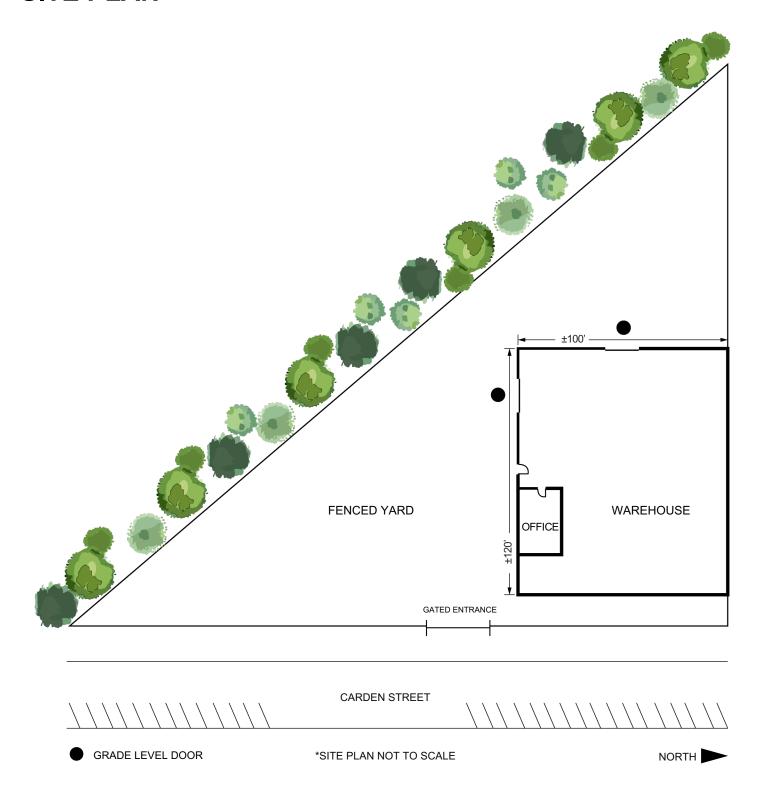

# **SITE PLAN**

## **Property Highlights**

- · Clear Span Warehouse
- ±700 SF of office space
- ±16.5' clear height
- 2 oversized drive-in doors
- ±250 amps @ 120/208 volts (please verify)
- Fully-fenced and secure parking/yard area
- · Skylights throughout