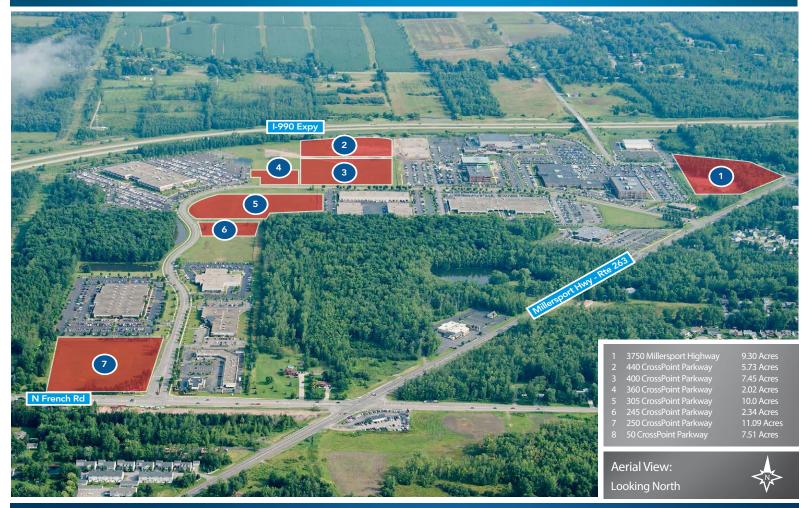

## 40 +/- acres of shovel-ready land available

CrossPoint Business Park is a thriving business campus uniquely suited to support state-of-the-art corporate headquarters, expansive call centers, and regional operation hubs. A robust power and fiber optic infrastructure make this 200-acre site the perfect home to a growing number of companies that have come to embrace the Buffalo region's excellent workforce and CrossPoint's exceptional location.

## **Location Highlights**

- Excellent accessibility and exposure from the I-990 Expressway
- Adjacent to Millersport Hwy and N. French Rd
- 5 minutes to SUNY at Buffalo
- 20 minutes to the Airport
- 20 minutes to downtown Buffalo
- On Metro Bus routes