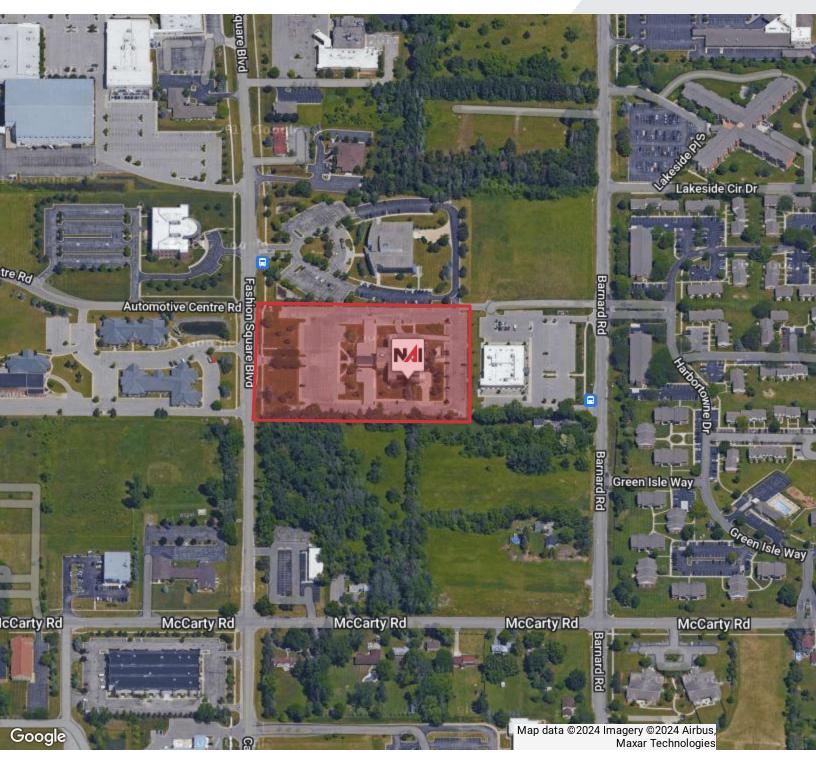

# 4200 Fashion Square Blvd

Saginaw, Michigan 48603

#### **Property Description**

Discover an exceptional opportunity at 4200 Fashion Square Blvd in Saginaw, MI. This modern and well-maintained Medical/Office property offers a prime location with high visibility, ideal for medical practices and businesses seeking prominence. With flexible floor plans, high-quality finishes, the space is well designed to accommodate a variety of Medical/Office uses. A rare opportunity for an owner/user to acquire this asset well below its replacement cost.