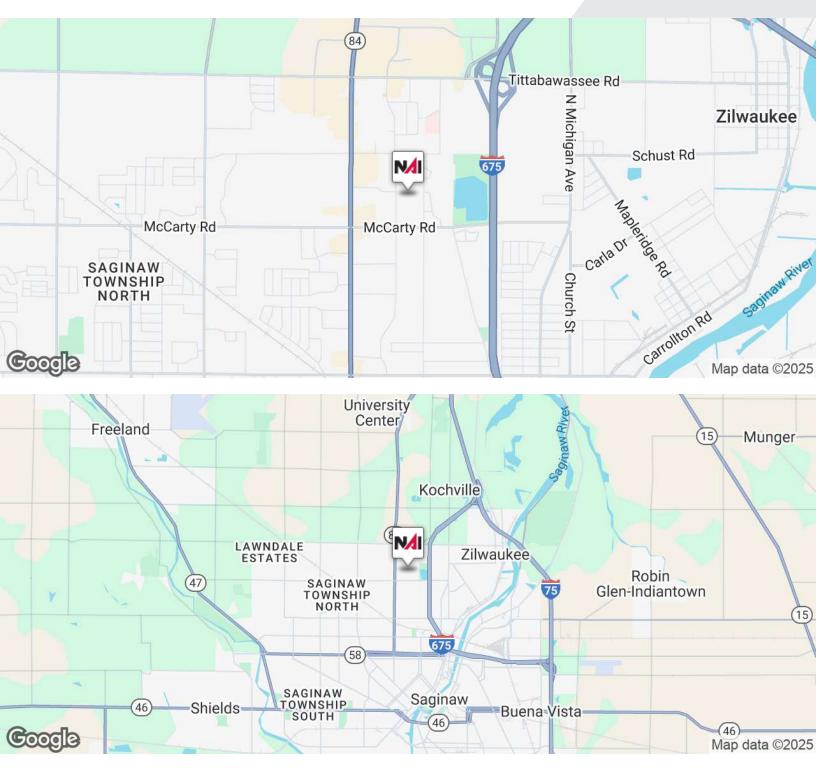

# 4200 Fashion Square Blvd

Saginaw, Michigan 48603

#### **Property Description**

Discover an exceptional opportunity at 4200 Fashion Square Blvd in Saginaw, MI. This modern and well-maintained Medical/Office property offers a prime location with high visibility, ideal for medical practices and businesses seeking prominence. With flexible floor plans, high-quality finishes, the space is well designed to accommodate a variety of Medical/Office uses. A rare opportunity for an owner/user to acquire this asset well below its replacement cost.