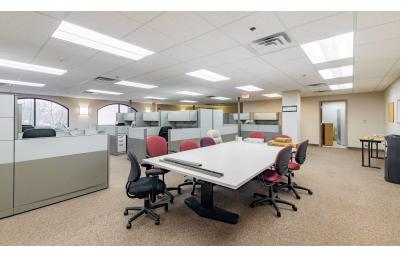

#### **Property Description**

Discover an exceptional opportunity at 4200 Fashion Square Blvd in Saginaw, MI. This modern and well-maintained Medical/Office property offers a prime location with high visibility, ideal for medical practices and businesses seeking prominence. With flexible floor plans, high-quality finishes, the space is well designed to accommodate a variety of Medical/Office uses. A rare opportunity for an owner/user to acquire this asset well below its replacement cost.

#### **Property Highlights**

- Prime location with high visibility
- Medical/Office space available from 2,000-12,000 SF
- Modern and well-maintained building
- Ample parking / smooth ingress and egress
- Flexible floor plans to suit various businesses
- Close to major highways
- High-quality finishes