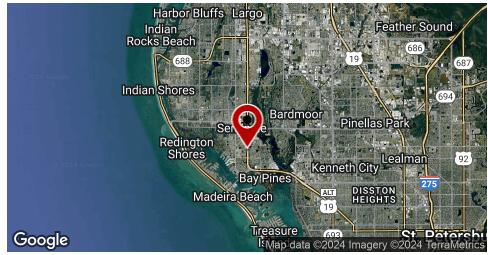

### **LOCATION DESCRIPTION**

Convenient access to Saint Petersburg, Madeira Beach, Tyrone, Bay Pines, and Seminole. Property is located at 57th Avenue N and Seminole Blvd. Close proximity to major shopping centers including Tyrone Mall, Target, and new Seminole City Center. Easily service the Bardmoor Country Club and Bayou Club neighborhoods.