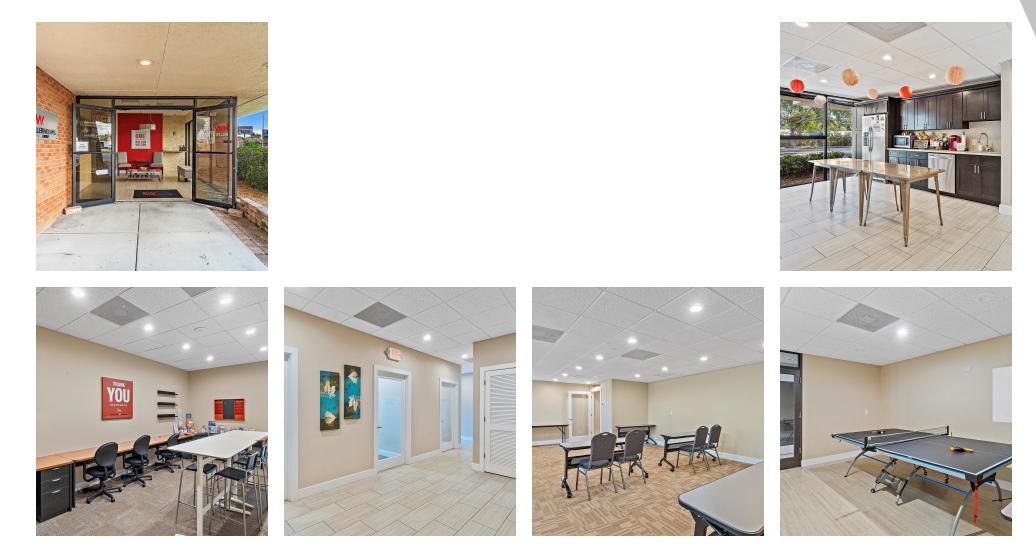

## WEST PINELLAS FREE STANDING OFFICE BUILDING

5666 Seminole Blvd, Seminole, FL 33772

**Executive Suite Plan:** The building is currently configured as an executive suite office building and is broken up into 5 medium size offices and 1 large anchor space. Current tenants include real estate, insurance, construction, property management. All leases are short term and the space can be easily reconfigured to accommodate users from 120sf private office suites up to a full building user of ~ 16,500sf.

The current layout includes both small, medium, and large offices, which in the past have been leased to individuals as well as teams and small companies.

Plans are in place to convert the lobby into a coffee bar lounge, add a glassed in main conference room as well as a AV fully tech enabled community living room. In addition, small offices will be converted to breakout rooms and "private call booths". Both interior and exterior way-finding signage, landscaping, and exterior lighting upgrades are underway.

- Plug and Play Executive Suite Plan
- Updated Restrooms throughout. Lots of natural light.
- Two large training rooms or functional collaborative offices.
- · Huge amount of parking for office uses.
- Medical-office potential.
- Anchor space available Benefit from existing INCOME while growing your business.
- Up to 13,000sf immediately available.