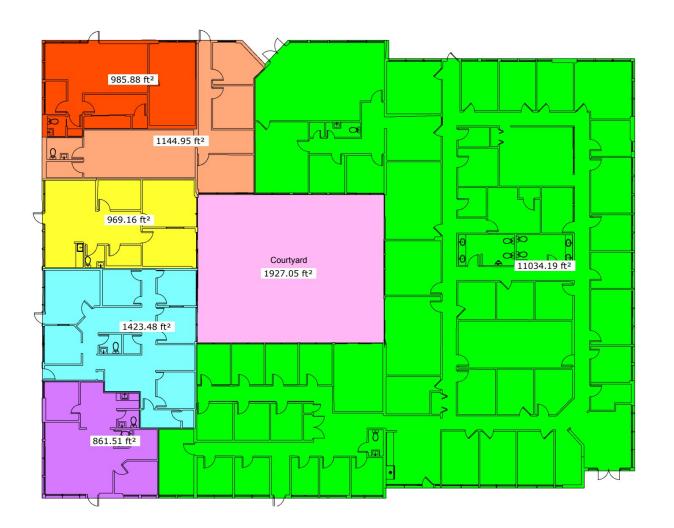

# EXISTING FLOOR PLAN

5666 Seminole Blvd, Seminole, FL 33772

We obtained the information above from sources we believe to be reliable. However, we have not verified its accuracy and make no guarantee, warranty or representation about it. It is submitted subject to the possibility of errors, omissions, change of price, rental or other conditions, prior sale, lease or financing, or withdrawal without notice. We include projections, opinions, assumptions or estimates for example only, and they may not represent current or future performance of the property. You and your tax and legal advisors should conduct your own investigation of the property and transaction.