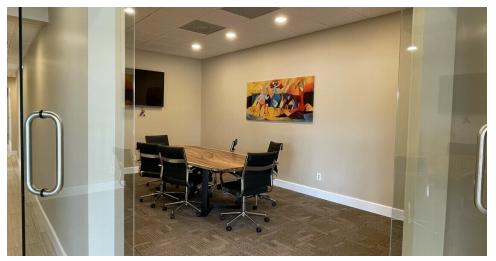

Investor or owner-user opportunity: The **available** 11,000SF + anchor space was home to a large real estate office and has been recently renovated. The anchor space includes a large training room, multiple conference and meeting spaces, call booths, kitchen breakroom, as well as large updated perimeter offices.

## WEST PINELLAS FREE STANDING OFFICE BUILDING

5666 Seminole Blvd, Seminole, FL 33772

**Executive Suite Plan:** The building is currently configured as an executive suite office building and is broken up into 5 medium size offices and 1 large anchor space. Current tenants include real estate, insurance, construction, property management. All leases are short term and the space can be easily reconfigured to accommodate users from 120sf private office suites up to a full building user of ~ 16,500sf.