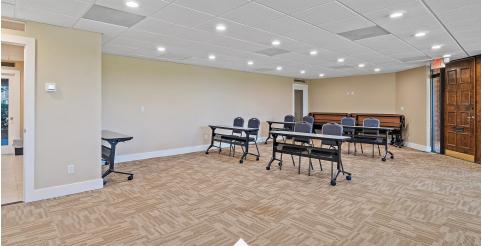

Investor or owner-user opportunity: The **available** 11,000SF + anchor space was home to a large real estate office and has been recently renovated. The anchor space includes a large training room, multiple conference and meeting spaces, call booths, kitchen breakroom, as well as large updated perimeter offices.

- Plug and Play Executive Suite Plan
- Updated Restrooms throughout. Lots of natural light.
- Two large training rooms or functional collaborative offices.
- · Huge amount of parking for office uses.
- Medical-office potential.
- Anchor space available Benefit from existing INCOME while growing your business.
- Up to 13,000sf immediately available.