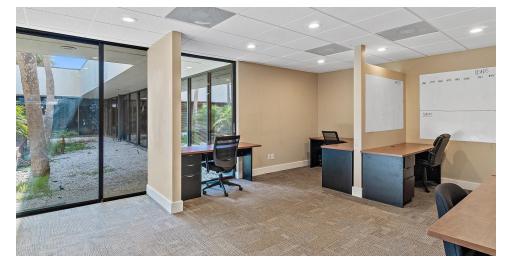

In addition, surrounding the courtyard are a number of privately accessible tenant spaces. An owner user will enjoy immediate income from the existing leases.

## WEST PINELLAS FREE STANDING OFFICE BUILDING

5666 Seminole Blvd, Seminole, FL 33772

**Executive Suite Plan:** The building is currently configured as an executive suite office building and is broken up into 5 medium size offices and 1 large anchor space. Current tenants include real estate, insurance, construction, property management. All leases are short term and the space can be easily reconfigured to accommodate users from 120sf private office suites up to a full building user of ~ 16,500sf.