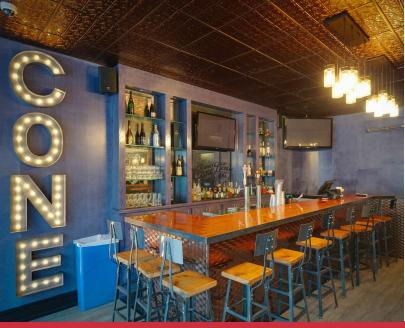

### Entertainment Venue | 11,206 SF

- ±11,206 SF indoor music venue
- Includes lounge with a bar within the music venue accessible from Elm Street with its own entrance
- Located in Downtown Greensboro Historic district and in the Opportunity Zone
- All FFE including lighting and sound equipment conveys with the property
- Capacity up to 900
- Variety of floor plans for seating configurations depending on the artist or show
- Full standing general admission to cabaret tables with cocktail service
- Parking available at Davie Street Parking Deck and Greene Street Parking Direct at the City's prevailing rates