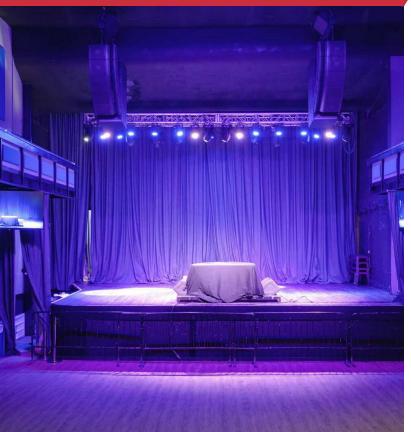

### Entertainment Venue | 11,206 SF

- ±11,206 SF indoor music venue
- Includes lounge with a bar within the music venue accessible from Elm Street with its own entrance
- Located in Downtown Greensboro Historic district and in the Opportunity Zone
- All FFE including lighting and sound equipment conveys with the property
- Capacity up to 900
- Variety of floor plans for seating configurations depending on the artist or show
- Full standing general admission to cabaret tables with cocktail service
- Parking available at Davie Street Parking Deck and Greene Street Parking Direct at the City's prevailing rates