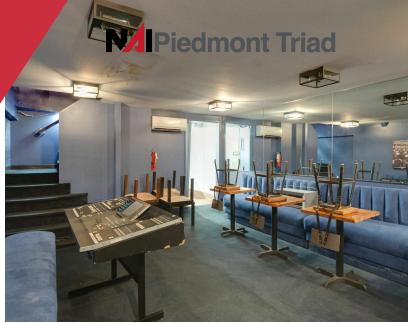

### Entertainment Venue | 11,206 SF

- ±11,206 SF indoor music venue
- Includes lounge with a bar within the music venue accessible from Elm Street with its own entrance
- Located in Downtown Greensboro Historic district and in the Opportunity Zone
- All FFE including lighting and sound equipment conveys with the property
- Capacity up to 900
- Variety of floor plans for seating configurations depending on the artist or show
- Full standing general admission to cabaret tables with cocktail service
- Parking available at Davie Street Parking Deck and Greene Street Parking Direct at the City's prevailing rates