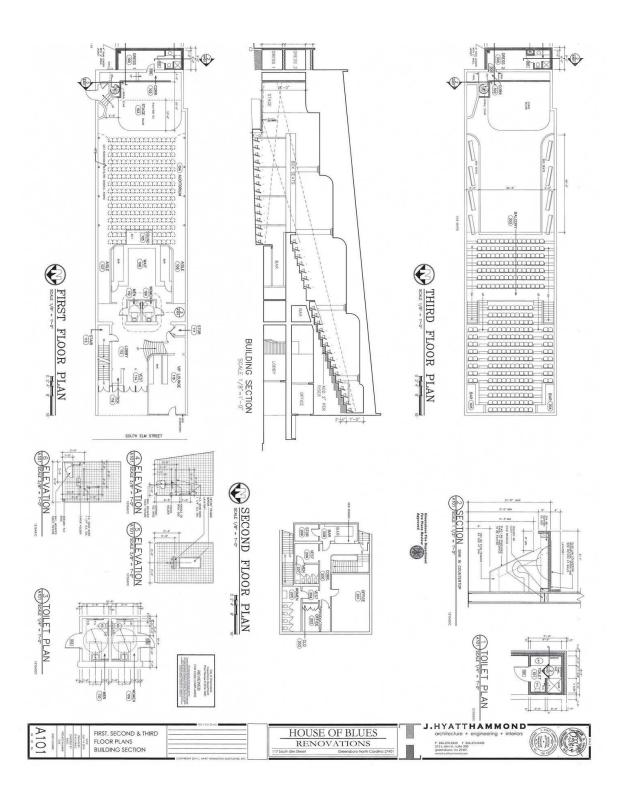

## Entertainment Venue | 11,206 SF

- ±11,206 SF indoor music venue
- Includes lounge with a bar within the music venue accessible from Elm Street with its own entrance
- Located in Downtown Greensboro Historic district and in the Opportunity Zone
- All FFE including lighting and sound equipment conveys with the property
- Capacity up to 900
- Variety of floor plans for seating configurations depending on the artist or show
- Full standing general admission to cabaret tables with cocktail service
- Parking available at Davie Street Parking Deck and Greene Street Parking Direct at the City's prevailing rates



117 S Elm St, Greensboro, NC 27401













117 S Elm St, Greensboro, NC 27401













117 S Elm St, Greensboro, NC 27401





**Na** Piedmont Triad







### FLOOR PLANS