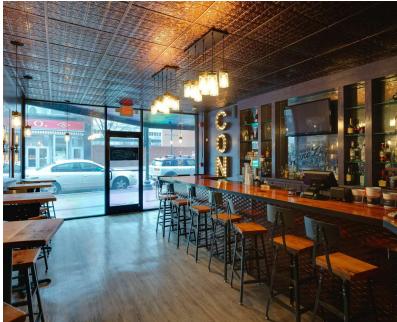

### Entertainment Venue | 11,206 SF

- ±11,206 SF indoor music venue
- Includes lounge with a bar within the music venue accessible from Elm Street with its own entrance
- Located in Downtown Greensboro Historic district and in the Opportunity Zone
- All FFE including lighting and sound equipment conveys with the property
- Capacity up to 900
- Variety of floor plans for seating configurations depending on the artist or show
- Full standing general admission to cabaret tables with cocktail service
- Parking available at Davie Street Parking Deck and Greene Street Parking Direct at the City's prevailing rates