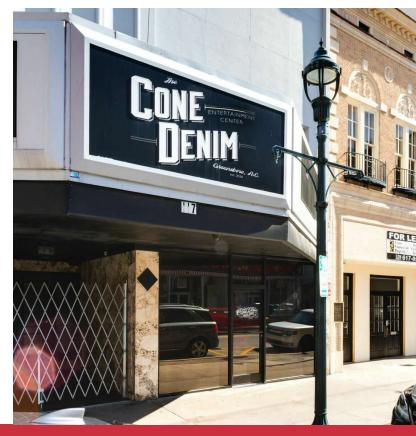

### Entertainment Venue | 11,206 SF

- ±11,206 SF indoor music venue
- Includes lounge with a bar within the music venue accessible from Elm Street with its own entrance
- Located in Downtown Greensboro Historic district and in the Opportunity Zone
- All FFE including lighting and sound equipment conveys with the property
- Capacity up to 900
- Variety of floor plans for seating configurations depending on the artist or show
- Full standing general admission to cabaret tables with cocktail service
- Parking available at Davie Street Parking Deck and Greene Street Parking Direct at the City's prevailing rates