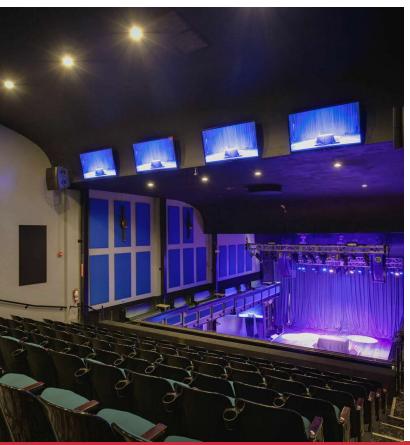

### Entertainment Venue | 11,206 SF

- ±11,206 SF indoor music venue
- Includes lounge with a bar within the music venue accessible from Elm Street with its own entrance
- Located in Downtown Greensboro Historic district and in the Opportunity Zone
- All FFE including lighting and sound equipment conveys with the property
- Capacity up to 900
- Variety of floor plans for seating configurations depending on the artist or show
- Full standing general admission to cabaret tables with cocktail service
- Parking available at Davie Street Parking Deck and Greene Street Parking Direct at the City's prevailing rates