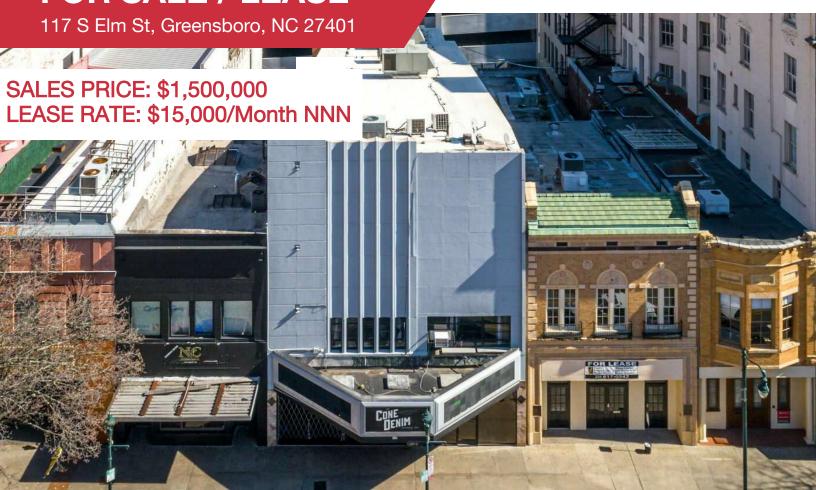

### Entertainment Venue | 11,206 SF

- ±11,206 SF indoor music venue
- Includes lounge with a bar within the music venue accessible from Elm Street with its own entrance
- Located in Downtown Greensboro Historic district and in the Opportunity Zone
- All FFE including lighting and sound equipment conveys with the property
- Capacity up to 900
- Variety of floor plans for seating configurations depending on the artist or show
- Full standing general admission to cabaret tables with cocktail service
- Parking available at Davie Street Parking Deck and Greene Street Parking Direct at the City's prevailing rates

117 S Elm St, Greensboro, NC 27401

117 S Elm St, Greensboro, NC 27401

117 S Elm St, Greensboro, NC 27401

**Na** Piedmont Triad