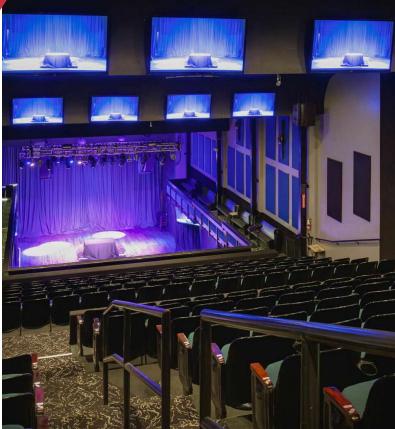

### Entertainment Venue | 11,206 SF

- ±11,206 SF indoor music venue
- Includes lounge with a bar within the music venue accessible from Elm Street with its own entrance
- Located in Downtown Greensboro Historic district and in the Opportunity Zone
- All FFE including lighting and sound equipment conveys with the property
- Capacity up to 900
- Variety of floor plans for seating configurations depending on the artist or show
- Full standing general admission to cabaret tables with cocktail service
- Parking available at Davie Street Parking Deck and Greene Street Parking Direct at the City's prevailing rates