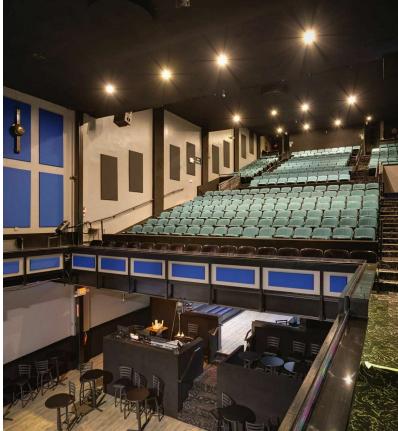

### Entertainment Venue | 11,206 SF

- ±11,206 SF indoor music venue
- Includes lounge with a bar within the music venue accessible from Elm Street with its own entrance
- Located in Downtown Greensboro Historic district and in the Opportunity Zone
- All FFE including lighting and sound equipment conveys with the property
- Capacity up to 900
- Variety of floor plans for seating configurations depending on the artist or show
- Full standing general admission to cabaret tables with cocktail service
- Parking available at Davie Street Parking Deck and Greene Street Parking Direct at the City's prevailing rates