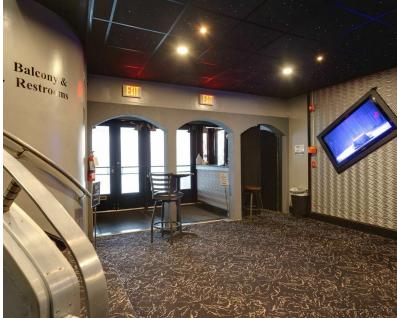

### Entertainment Venue | 11,206 SF

- ±11,206 SF indoor music venue
- Includes lounge with a bar within the music venue accessible from Elm Street with its own entrance
- Located in Downtown Greensboro Historic district and in the Opportunity Zone
- All FFE including lighting and sound equipment conveys with the property
- Capacity up to 900
- Variety of floor plans for seating configurations depending on the artist or show
- Full standing general admission to cabaret tables with cocktail service
- Parking available at Davie Street Parking Deck and Greene Street Parking Direct at the City's prevailing rates