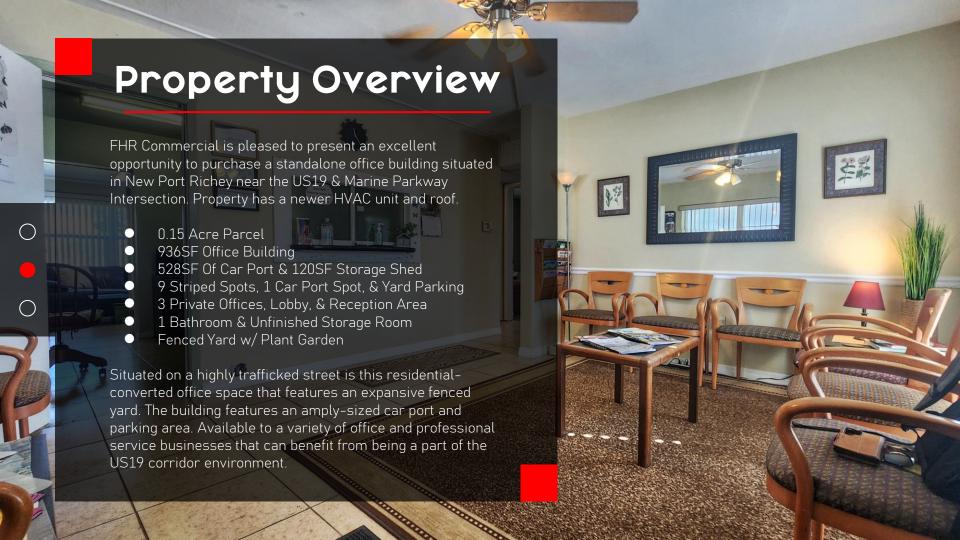

## Property Card

| LAND INFORMATION                             | PARKING LOT INFORMATION                                   |
|----------------------------------------------|-----------------------------------------------------------|
| # Of Acres: 0.15                             | Total Designated Parking Spaces: 10                       |
| BUILDING INFORMATION                         | ZONING INFORMATION                                        |
| Year Built: 1959                             | Classification: New Port Richey Highway Commercial Zoning |
| Exterior Wall: Concrete Block Stucco         | TAX INFORMATION                                           |
| Total Square Footage: 1,584 SF               | 2025 Tax Estimate At \$170,000 Sale Price: \$\$4,250.60   |
| Total Office Square Footage: 936 SF          | Parcel Number: 08-26-16-0070-00000-1750                   |
| Total Car Port & Shed Square Footage: 648 SF | Address: 5207 Marine Parkway, New Port Richey, FL 34652   |