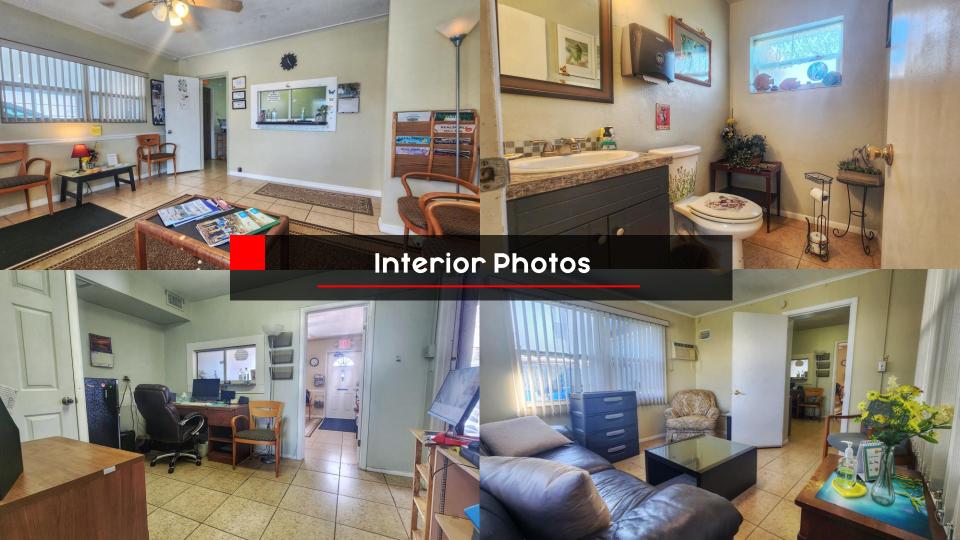

## Property Card

| LAND INFORMATION                             | PARKING LOT INFORMATION                                   |
|----------------------------------------------|-----------------------------------------------------------|
| # Of Acres: 0.15                             | Total Designated Parking Spaces: 10                       |
| BUILDING INFORMATION                         | ZONING INFORMATION                                        |
| Year Built: 1959                             | Classification: New Port Richey Highway Commercial Zoning |
| Exterior Wall: Concrete Block Stucco         | TAX INFORMATION                                           |
| Total Square Footage: 1,584 SF               | 2025 Tax Estimate At \$170,000 Sale Price: \$\$4,250.60   |
| Total Office Square Footage: 936 SF          | Parcel Number: 08-26-16-0070-00000-1750                   |
| Total Car Port & Shed Square Footage: 648 SF | Address: 5207 Marine Parkway, New Port Richey, FL 34652   |