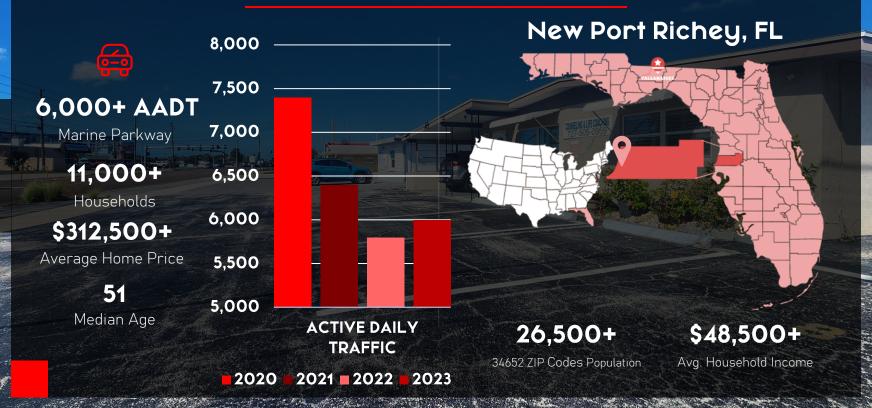

## Standalone Office Building For Sale – 936SF \$170,000

5207 Marine Parkway, New Port Richey, FL 34652

<sup>\*</sup>Information provided by Melissa Lookups, FDOT & US 2020 Census data.

All information provided is approximate with digital alterated images included. All prospective tenants are encourage to perform their own due diligence prior to leasing. Traffic, demographic, and property information provided through the U.S. Census, Florida Department of Transportation, Melissa Lookups, Pasco County Property Appraiser records, and City of New Port Richey records.