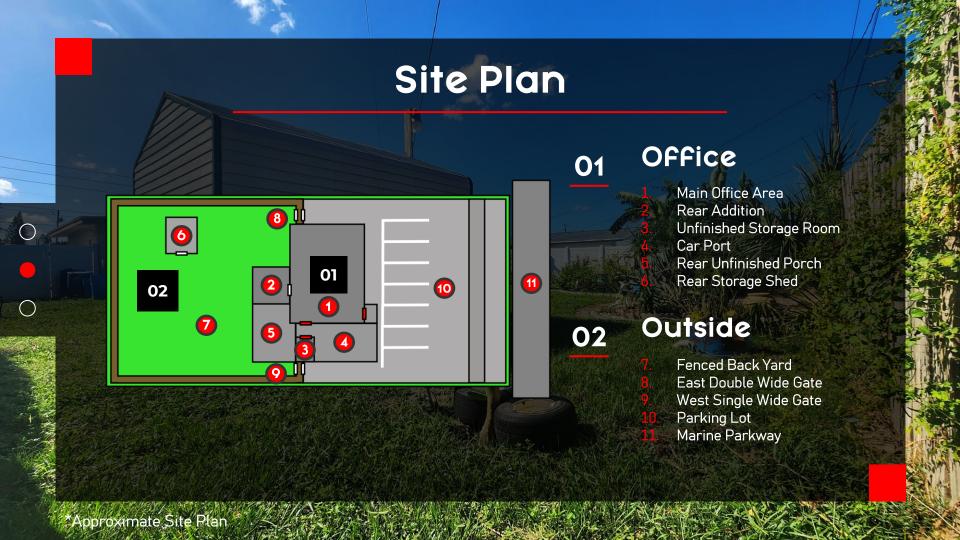

## Property Card

| LAND INFORMATION                             | PARKING LOT INFORMATION                                   |
|----------------------------------------------|-----------------------------------------------------------|
| # Of Acres: 0.15                             | Total Designated Parking Spaces: 10                       |
| BUILDING INFORMATION                         | ZONING INFORMATION                                        |
| Year Built: 1959                             | Classification: New Port Richey Highway Commercial Zoning |
| Exterior Wall: Concrete Block Stucco         | TAX INFORMATION                                           |
| Total Square Footage: 1,584 SF               | 2025 Tax Estimate At \$170,000 Sale Price: \$\$4,250.60   |
| Total Office Square Footage: 936 SF          | Parcel Number: 08-26-16-0070-00000-1750                   |
| Total Car Port & Shed Square Footage: 648 SF | Address: 5207 Marine Parkway, New Port Richey, FL 34652   |