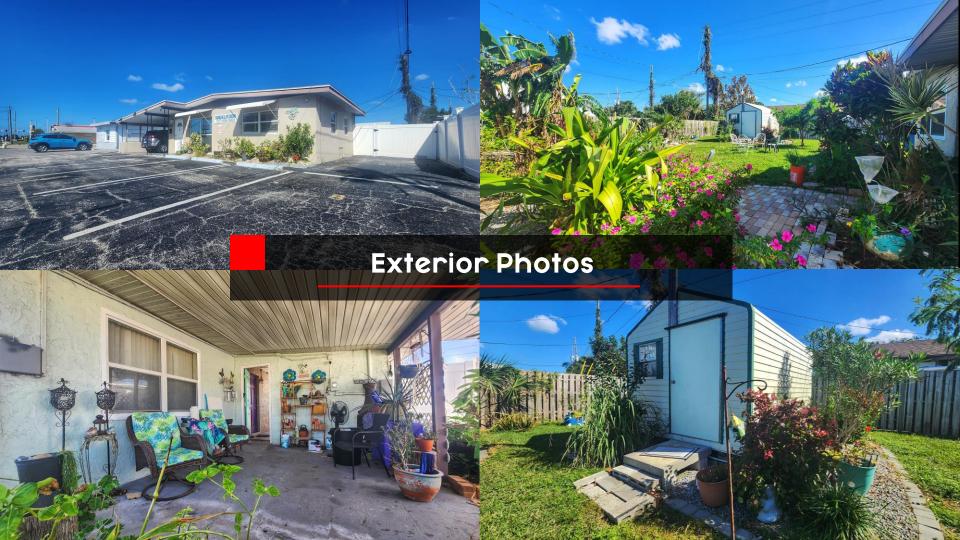

## Property Card

| LAND INFORMATION                             | PARKING LOT INFORMATION                                   |
|----------------------------------------------|-----------------------------------------------------------|
| # Of Acres: 0.15                             | Total Designated Parking Spaces: 10                       |
| BUILDING INFORMATION                         | ZONING INFORMATION                                        |
| Year Built: 1959                             | Classification: New Port Richey Highway Commercial Zoning |
| Exterior Wall: Concrete Block Stucco         | TAX INFORMATION                                           |
| Total Square Footage: 1,584 SF               | 2025 Tax Estimate At \$170,000 Sale Price: \$\$4,250.60   |
| Total Office Square Footage: 936 SF          | Parcel Number: 08-26-16-0070-00000-1750                   |
| Total Car Port & Shed Square Footage: 648 SF | Address: 5207 Marine Parkway, New Port Richey, FL 34652   |