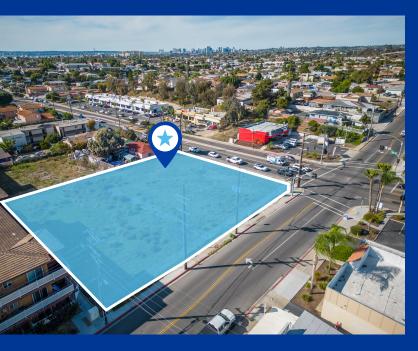

### PODIUM MULTIFAMILY DEVELOPMENT SITE

PROPERTY SUMMARY

+/- 0.62 AC TOTAL LAND SIZE

1.1731%

**Podium Multifamily** PROJECTED SITE USE

**PROJECTED** NUMBER OF UNITS

**Vacant Land CURRENT USE** 

San Diego COUNTY

#### **EXECUTIVE SUMMARY**

Northmarq is pleased to present 8th Street Development Site, a +/- 0.62-acre podium multifamily development site in National City, CA. National City is a dynamic and vibrant community, just five miles from downtown San Diego, allowing residents to escape from fast-moving city life. The Site is centrally located just two blocks from Interstate 805, on East 8th Street, providing future residents with significant connectivity to the entire San Diego MSA. By utilizing the Affordable Housing Density Bonus, 8th Street Development Site is planned for a 71-unit podium multifamily development. The Site presents a developer the opportunity to capitalize on San Diego's outward expansion, by providing rental housing in a supply constrained environment.

#### PROPERTY DESCRIPTION

| ADDRESS            | 1540 E 8th St, National City, CA 91950  |
|--------------------|-----------------------------------------|
| OFFERING PRICE     | To Be Determined by Market              |
| TERMS              | All Cash                                |
| ACREAGE            | +/- 0.62 Acres                          |
| PROJECTED UNITS    | 71 Units                                |
| PROJECTED DENSITY  | 115 U/AC                                |
| PARCEL ID NUMBERS  | <i>557-</i> 180-09 & <i>557-</i> 180-11 |
| TAX RATE           | 1.1 <i>7</i> 31%                        |
| COUNTY             | San Diego                               |
| SUBMARKET          | National City                           |
| CURRENT USE        | Vacant Land                             |
| PROJECTED SITE USE | Podium Multifamily                      |
| ZONING             | Major Mixed-Use Corridor (MXC-2)        |
| SCHOOL DISTRICT    | National School District                |