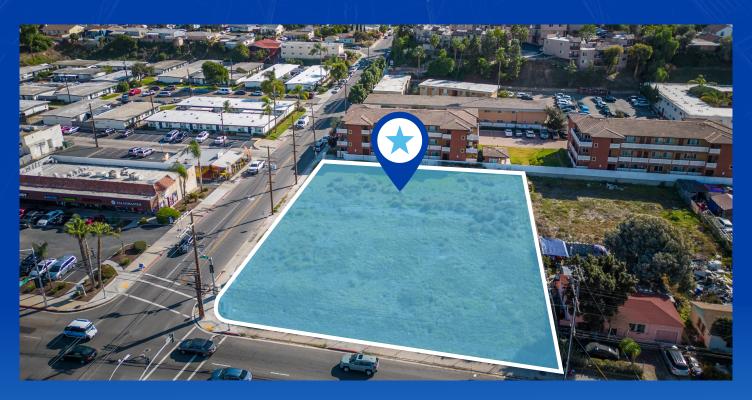

### PODIUM MULTIFAMILY DEVELOPMENT SITE

PROPERTY SUMMARY

+/- 0.62 AC TOTAL LAND SIZE

1.1731%

**Podium Multifamily** PROJECTED SITE USE

**PROJECTED** NUMBER OF UNITS

**Vacant Land CURRENT USE** 

San Diego COUNTY

#### **EXECUTIVE SUMMARY**

Northmarq is pleased to present 8th Street Development Site, a +/- 0.62-acre podium multifamily development site in National City, CA. National City is a dynamic and vibrant community, just five miles from downtown San Diego, allowing residents to escape from fast-moving city life. The Site is centrally located just two blocks from Interstate 805, on East 8th Street, providing future residents with significant connectivity to the entire San Diego MSA. By utilizing the Affordable Housing Density Bonus, 8th Street Development Site is planned for a 71-unit podium multifamily development. The Site presents a developer the opportunity to capitalize on San Diego's outward expansion, by providing rental housing in a supply constrained environment.

#### PROPERTY DESCRIPTION

| ADDRESS            | 1540 E 8th St, National City, CA 91950  |
|--------------------|-----------------------------------------|
| OFFERING PRICE     | To Be Determined by Market              |
| TERMS              | All Cash                                |
| ACREAGE            | +/- 0.62 Acres                          |
| PROJECTED UNITS    | 71 Units                                |
| PROJECTED DENSITY  | 115 U/AC                                |
| PARCEL ID NUMBERS  | <i>557-</i> 180-09 & <i>557-</i> 180-11 |
| TAX RATE           | 1.1 <i>7</i> 31%                        |
| COUNTY             | San Diego                               |
| SUBMARKET          | National City                           |
| CURRENT USE        | Vacant Land                             |
| PROJECTED SITE USE | Podium Multifamily                      |
| ZONING             | Major Mixed-Use Corridor (MXC-2)        |
| SCHOOL DISTRICT    | National School District                |