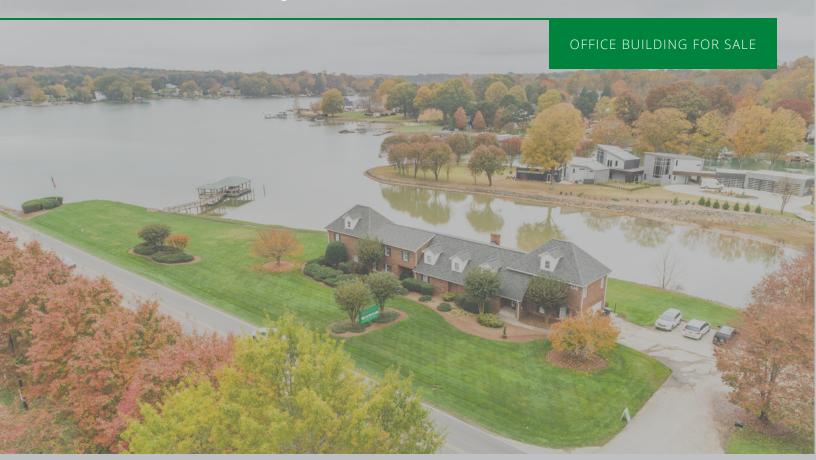

### **PROPERTY OVERVIEW**

Exclusive offering of one of Lake Norman's most recognizable properties and one of only a few commercially zoned waterfront sites. Building currently about 50% leased with s-t leases, can be renewed for investment, or building can be re-purposed. Glass wall private offices, direct water view executive offices and conference rooms, reception area, kitchen areas and individual bathrooms. Opportunity for potential future redevelopment.

### **PROPERTY HIGHLIGHTS**

- near I-77 Exit 33, 23,500 avg vpd at site, and 80,000 avg vpd at nearby I-77
- Lake Norman location westward view over water
- Potential for owner occupancy, re-development or investment