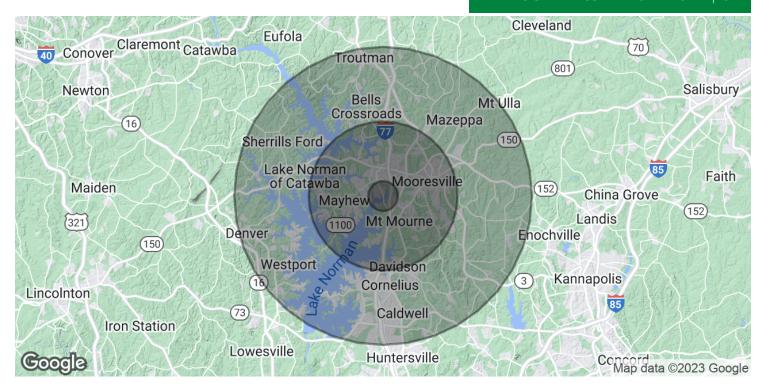

### DEMOGRAPHICS MAP & REPORT | 5

| POPULATION           | 1 MILE    | 5 MILES   | 10 MILES  |
|----------------------|-----------|-----------|-----------|
| Total Population     | 2,522     | 56,539    | 167,699   |
| Average age          | 40.7      | 36.9      | 37.7      |
| Average age (Male)   | 39.7      | 35.8      | 36.6      |
| Average age (Female) | 41.1      | 38.1      | 38.5      |
| HOUSEHOLDS & INCOME  | 1 MILE    | 5 MILES   | 10 MILES  |
| Total households     | 978       | 20,717    | 64,161    |
| # of persons per HH  | 2.6       | 2.7       | 2.6       |
| Average HH income    | \$83,484  | \$88,199  | \$93,229  |
| Average house value  | \$338,616 | \$335,113 | \$291,787 |

<sup>\*</sup> Demographic data derived from 2020 ACS - US Census

TY.CHAPMAN.3@GMAIL.COM

DOUGS@LAKENORMANREALTY.COM