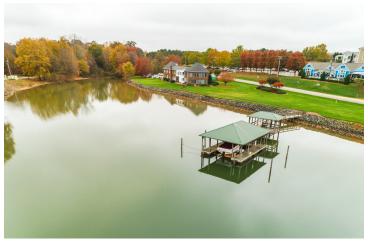

### **PROPERTY OVERVIEW**

Exclusive offering of one of Lake Norman's most recognizable properties and one of only a few commercially zoned waterfront sites. Building currently about 50% leased with s-t leases, can be renewed for investment, or building can be re-purposed. Glass wall private offices, direct water view executive offices and conference rooms, reception area, kitchen areas and individual bathrooms. Opportunity for potential future redevelopment.

### **PROPERTY HIGHLIGHTS**

- near I-77 Exit 33, 23,500 avg vpd at site, and 80,000 avg vpd at nearby I-77
- Lake Norman location westward view over water
- Potential for owner occupancy, re-development or investment