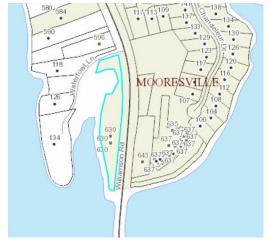

### DEMOGRAPHICS MAP & REPORT | 5

| POPULATION           | 1 MILE    | 5 MILES   | 10 MILES  |
|----------------------|-----------|-----------|-----------|
| Total Population     | 2,522     | 56,539    | 167,699   |
| Average age          | 40.7      | 36.9      | 37.7      |
| Average age (Male)   | 39.7      | 35.8      | 36.6      |
| Average age (Female) | 41.1      | 38.1      | 38.5      |
| HOUSEHOLDS & INCOME  | 1 MILE    | 5 MILES   | 10 MILES  |
| Total households     | 978       | 20,717    | 64,161    |
| # of persons per HH  | 2.6       | 2.7       | 2.6       |
| Average HH income    | \$83,484  | \$88,199  | \$93,229  |
| Average house value  | \$338,616 | \$335,113 | \$291,787 |