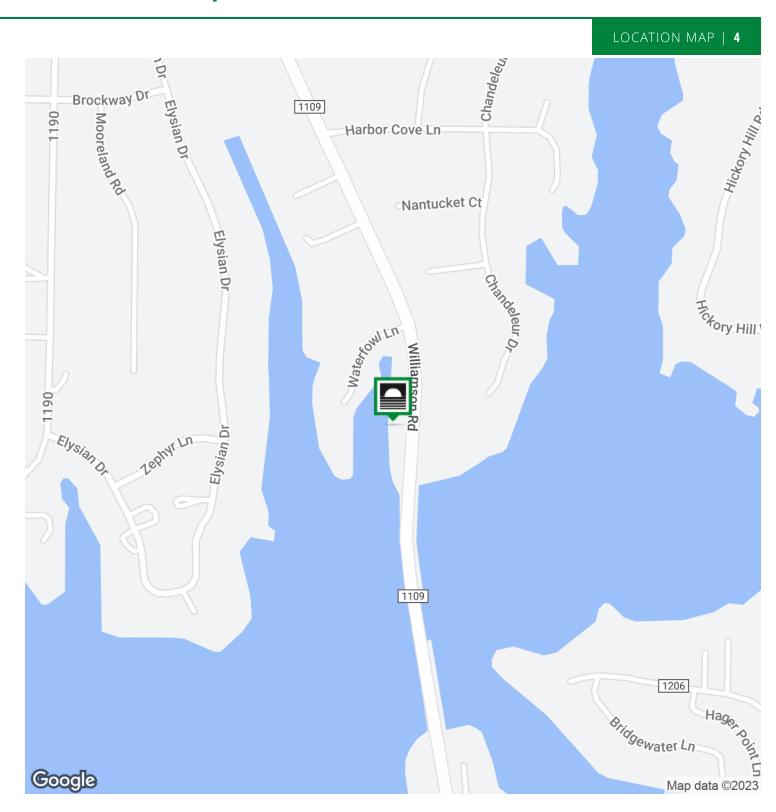

### **PROPERTY OVERVIEW**

Exclusive offering of one of Lake Norman's most recognizable properties and one of only a few commercially zoned waterfront sites. Building currently about 50% leased with s-t leases, can be renewed for investment, or building can be re-purposed. Glass wall private offices, direct water view executive offices and conference rooms, reception area, kitchen areas and individual bathrooms. Opportunity for potential future redevelopment.

### **PROPERTY HIGHLIGHTS**

- near I-77 Exit 33, 23,500 avg vpd at site, and 80,000 avg vpd at nearby I-77
- Lake Norman location westward view over water
- Potential for owner occupancy, re-development or investment