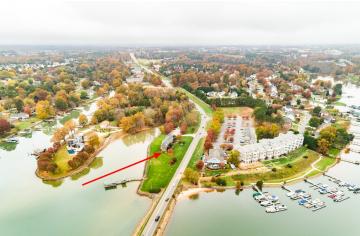

### **PROPERTY OVERVIEW**

Exclusive offering of one of Lake Norman's most recognizable properties and one of only a few commercially zoned waterfront sites. Building currently about 50% leased with s-t leases, can be renewed for investment, or building can be re-purposed. Glass wall private offices, direct water view executive offices and conference rooms, reception area, kitchen areas and individual bathrooms. Opportunity for potential future redevelopment.

### **PROPERTY HIGHLIGHTS**

- near I-77 Exit 33, 23,500 avg vpd at site, and 80,000 avg vpd at nearby I-77
- Lake Norman location westward view over water
- Potential for owner occupancy, re-development or investment