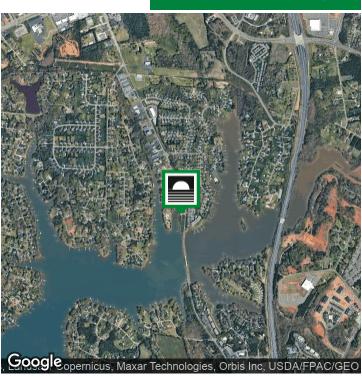

### DEMOGRAPHICS MAP & REPORT | 5

| POPULATION           | 1 MILE    | 5 MILES   | 10 MILES  |
|----------------------|-----------|-----------|-----------|
| Total Population     | 2,522     | 56,539    | 167,699   |
| Average age          | 40.7      | 36.9      | 37.7      |
| Average age (Male)   | 39.7      | 35.8      | 36.6      |
| Average age (Female) | 41.1      | 38.1      | 38.5      |
| HOUSEHOLDS & INCOME  | 1 MILE    | 5 MILES   | 10 MILES  |
| Total households     | 978       | 20,717    | 64,161    |
| # of persons per HH  | 2.6       | 2.7       | 2.6       |
| Average HH income    | \$83,484  | \$88,199  | \$93,229  |
| Average house value  | \$338,616 | \$335,113 | \$291,787 |