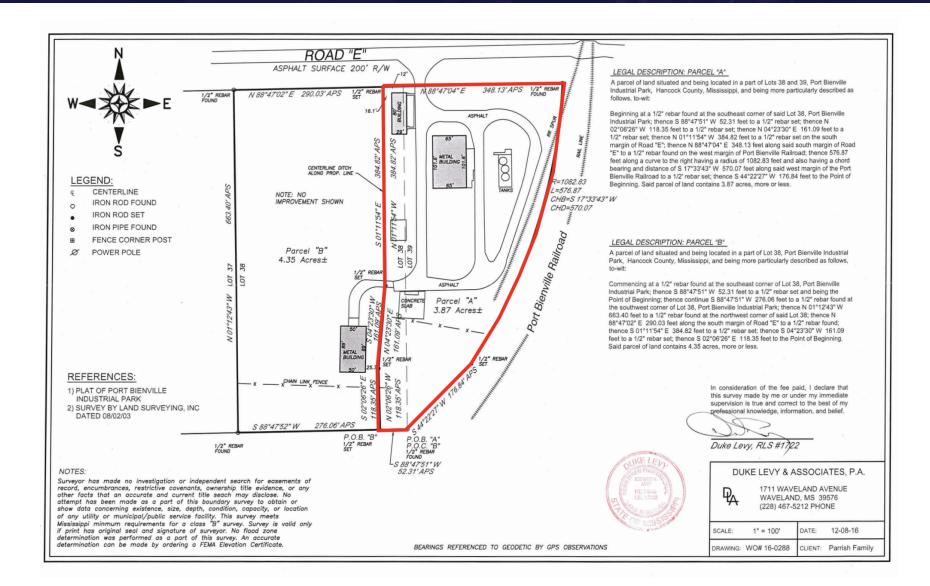

#### INDUSTRIAL PROPERTY FOR SALE

SITE PLAN

**INDUSTRIAL PROPERTY FOR SALE** 

**FLOOR PLANS** 

| POPULATION          | 5 MILES | 10 MILES | 15 MILES |
|---------------------|---------|----------|----------|
| Total population    | 1,939   | 12,736   | 68,290   |
| Median age          | 41.0    | 39.3     | 39.1     |
| Median age (Male)   | 39.4    | 38.3     | 38.5     |
| Median age (Female) | 43.3    | 40.5     | 39.7     |
| HOUSEHOLDS & INCOME | 5 MILES | 10 MILES | 15 MILES |
| HOOSEHOLDS & INCOME | 2 MILE2 | TO MILLS | 13 MILES |
| Total households    | 734     | 4,578    | 25,114   |
|                     |         |          |          |
| Total households    | 734     | 4,578    | 25,114   |