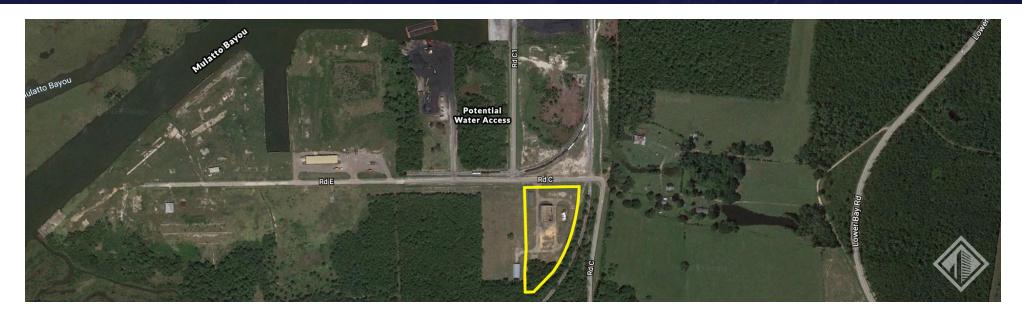

#### INDUSTRIAL PROPERTY FOR SALE

SITE PLAN

**INDUSTRIAL PROPERTY FOR SALE** 

**FLOOR PLANS** 

| POPULATION          | 5 MILES | 10 MILES | 15 MILES |
|---------------------|---------|----------|----------|
| Total population    | 1,939   | 12,736   | 68,290   |
| Median age          | 41.0    | 39.3     | 39.1     |
| Median age (Male)   | 39.4    | 38.3     | 38.5     |
| Median age (Female) | 43.3    | 40.5     | 39.7     |
| HOUSEHOLDS & INCOME | 5 MILES | 10 MILES | 15 MILES |
| HOOSEHOLDS & INCOME | 2 MILE2 | TO MILLS | 13 MILES |
| Total households    | 734     | 4,578    | 25,114   |
|                     |         |          |          |
| Total households    | 734     | 4,578    | 25,114   |