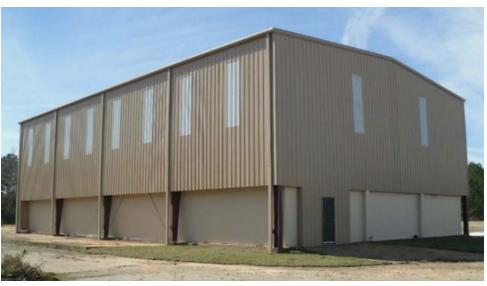

### **PROPERTY DESCRIPTION**

Industrial property located in Hancock County Development Commission's Port Bienville Industrial park. The property consist of 3.8 acres with a completely remodeled 2,300 square foot office building, a 6,600 square foot warehouse with 25+ foot high clear span. The property has a 375 foot rail line that ties into the Port rail system.

**INDUSTRIAL PROPERTY FOR SALE** 

**PROPERTY SUMMARY** 

**INDUSTRIAL PROPERTY FOR SALE** 

**ADDITIONAL PHOTOS** 

tcarlson@southeastcommercial.net mluffey@southeastcommercial.net