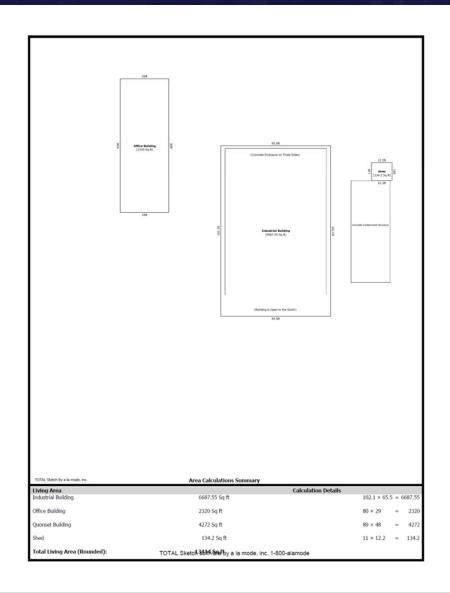

#### INDUSTRIAL PROPERTY FOR SALE

SITE PLAN

**INDUSTRIAL PROPERTY FOR SALE** 

**FLOOR PLANS** 

| POPULATION          | 5 MILES | 10 MILES | 15 MILES |
|---------------------|---------|----------|----------|
| Total population    | 1,939   | 12,736   | 68,290   |
| Median age          | 41.0    | 39.3     | 39.1     |
| Median age (Male)   | 39.4    | 38.3     | 38.5     |
| Median age (Female) | 43.3    | 40.5     | 39.7     |
| HOUSEHOLDS & INCOME | 5 MILES | 10 MILES | 15 MILES |
| HOOSEHOLDS & INCOME | 2 MILE2 | TO MILLS | 13 MILES |
| Total households    | 734     | 4,578    | 25,114   |
|                     |         |          |          |
| Total households    | 734     | 4,578    | 25,114   |