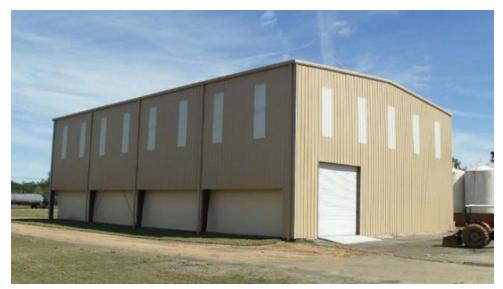

### **PROPERTY DESCRIPTION**

Industrial property located in Hancock County Development Commission's Port Bienville Industrial park. The property consist of 3.8 acres with a completely remodeled 2,300 square foot office building, a 6,600 square foot warehouse with 25+ foot high clear span. The property has a 375 foot rail line that ties into the Port rail system.

**INDUSTRIAL PROPERTY FOR SALE** 

**PROPERTY SUMMARY** 

**INDUSTRIAL PROPERTY FOR SALE** 

**ADDITIONAL PHOTOS** 

tcarlson@southeastcommercial.net mluffey@southeastcommercial.net