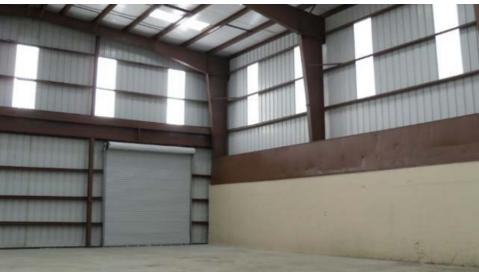

### **PROPERTY DESCRIPTION**

Industrial property located in Hancock County Development Commission's Port Bienville Industrial park. The property consist of 3.8 acres with a completely remodeled 2,300 square foot office building, a 6,600 square foot warehouse with 25+ foot high clear span. The property has a 375 foot rail line that ties into the Port rail system.

**INDUSTRIAL PROPERTY FOR SALE** 

**PROPERTY SUMMARY** 

**INDUSTRIAL PROPERTY FOR SALE** 

**ADDITIONAL PHOTOS** 

tcarlson@southeastcommercial.net mluffey@southeastcommercial.net