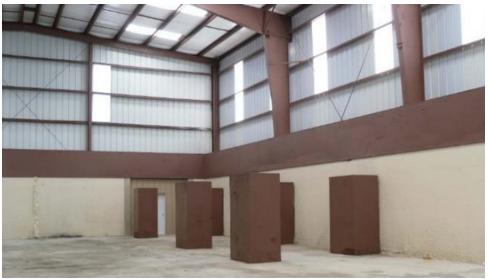

**INDUSTRIAL PROPERTY FOR SALE** 

**PROPERTY SUMMARY** 

**INDUSTRIAL PROPERTY FOR SALE** 

**ADDITIONAL PHOTOS** 

tcarlson@southeastcommercial.net mluffey@southeastcommercial.net

### **PROPERTY DESCRIPTION**

Industrial property located in Hancock County Development Commission's Port Bienville Industrial park. The property consist of 3.8 acres with a completely remodeled 2,300 square foot office building, a 6,600 square foot warehouse with 25+ foot high clear span. The property has a 375 foot rail line that ties into the Port rail system.