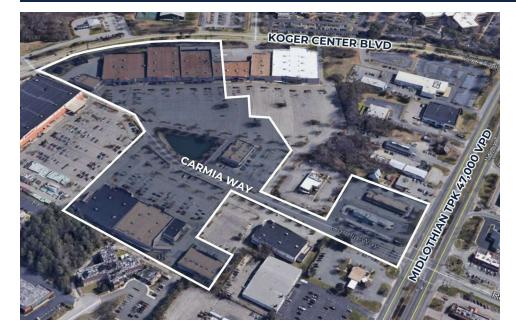

### SITE PLAN CHESTERFIELD MARKETPLACE SHOPPING CENTER 1205 - 1381 Carmia Way | N. Chesterfield, VA 23235