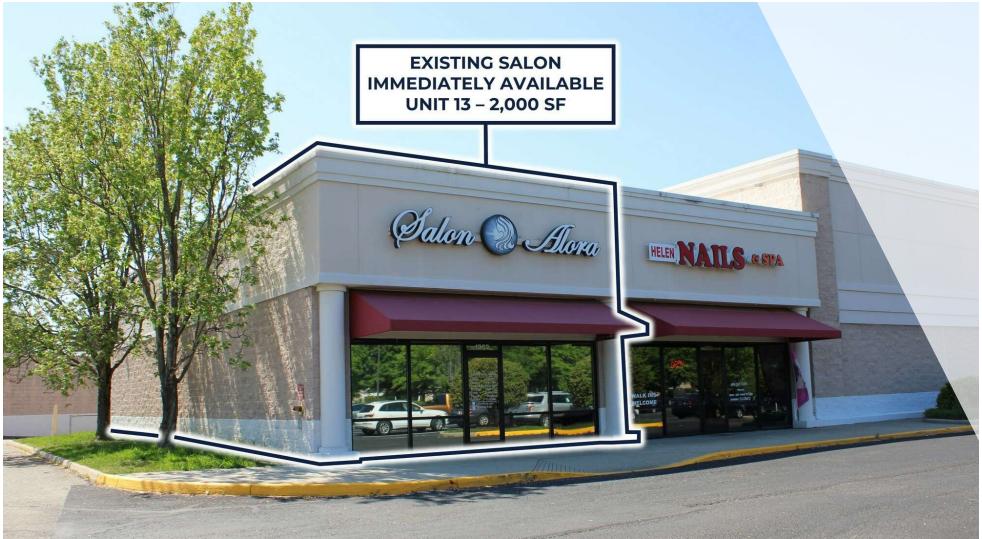

## **UNIT 13 AVAILABLE** CHESTERFIELD MARKETPLACE SHOPPING CENTER

1205 - 1381 Carmia Way | N. Chesterfield, VA 23235

### **PROPERTY HIGHLIGHTS**

- Existing 2,000 SF salon space available furniture and equipment negotiable
- On the ring road of Chesterfield Town Center
- Located along the busy Midlothian corridor (47,000 VPD)
- Highest income zip code in Richmond Metro area
- Lots of entertainment uses