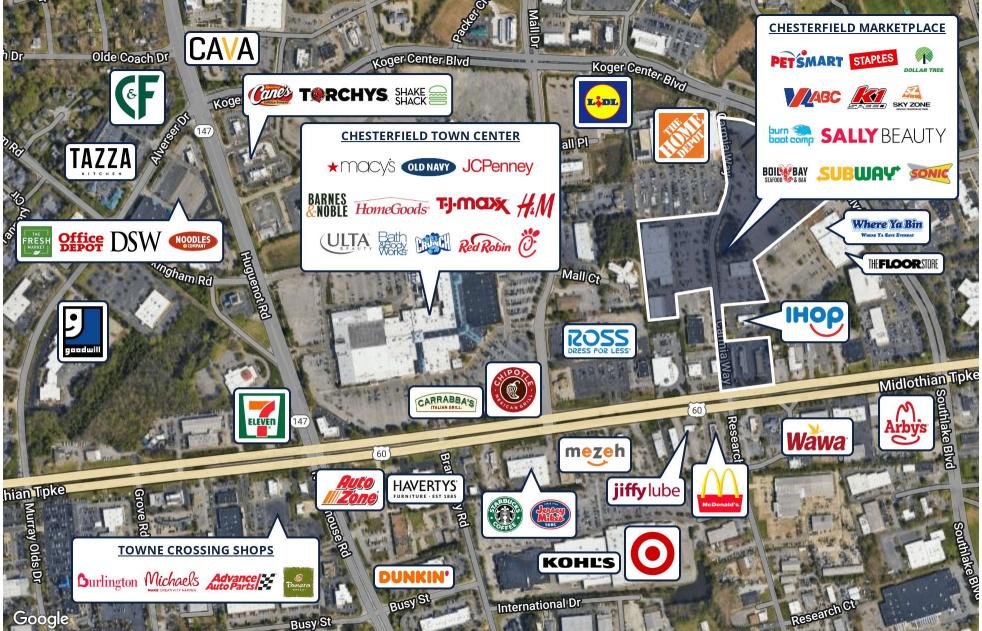

## **TRADE AREA** CHESTERFIELD MARKETPLACE SHOPPING CENTER

1205 - 1381 Carmia Way | N. Chesterfield, VA 23235