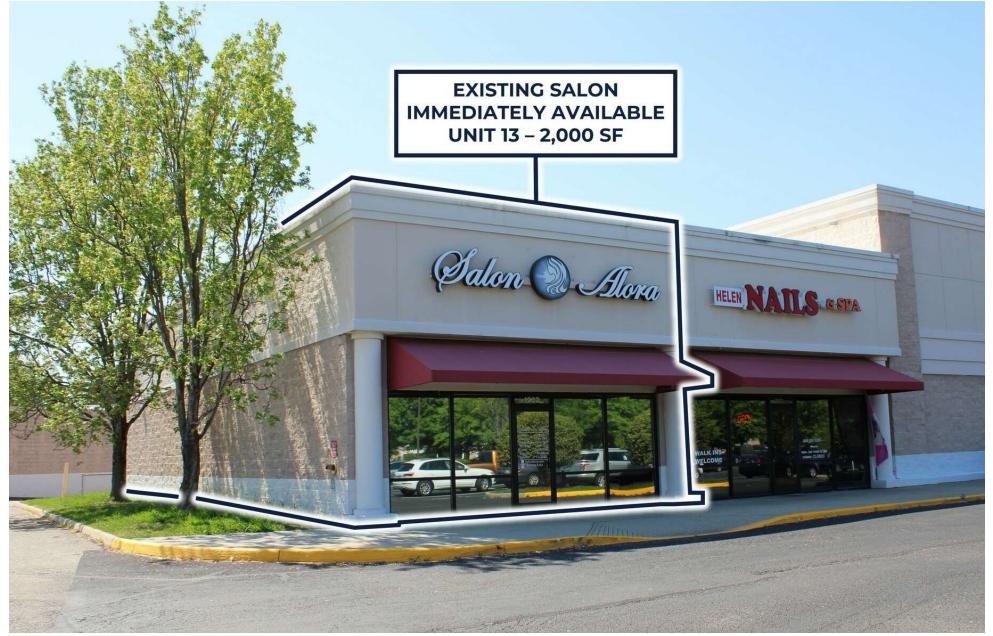

## **UNIT 13 AVAILABLE** CHESTERFIELD MARKETPLACE SHOPPING CENTER

1205 - 1381 Carmia Way | N. Chesterfield, VA 23235

### **PROPERTY HIGHLIGHTS**

- Existing 2,000 SF salon space available furniture and equipment negotiable
- On the ring road of Chesterfield Town Center
- Located along the busy Midlothian corridor (47,000 VPD)
- Highest income zip code in Richmond Metro area
- Lots of entertainment uses