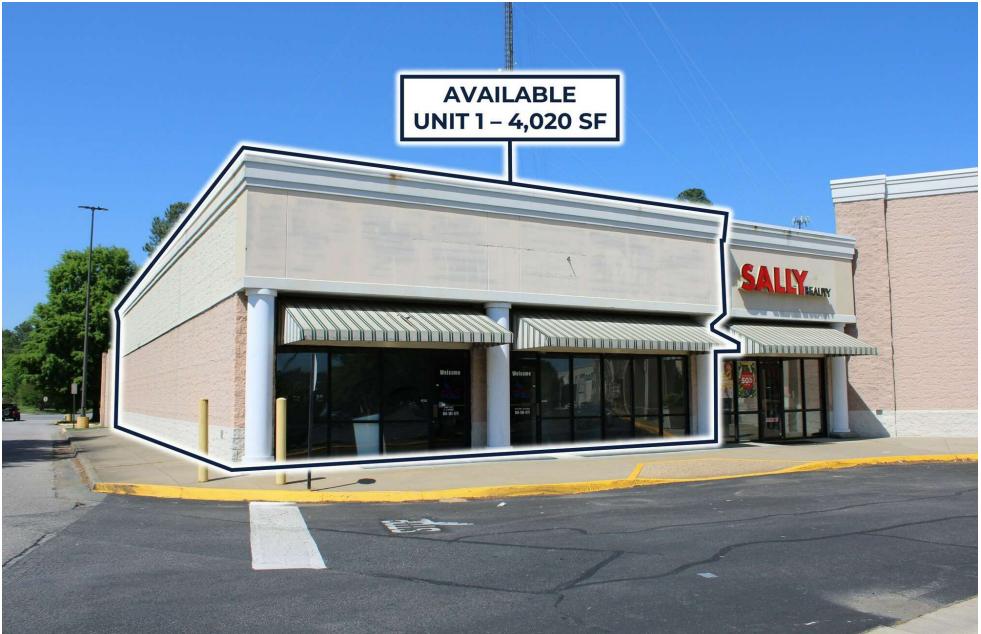

## **UNIT 1 AVAILABLE** CHESTERFIELD MARKETPLACE SHOPPING CENTER

1205 - 1381 Carmia Way | N. Chesterfield, VA 23235

### **OFFERING SUMMARY**

| Lease Rate:    | \$20.00 SF/yr (NNN) |  |
|----------------|---------------------|--|
| Building Size: | 119,391 SF          |  |
| Available SF:  | 2,000 - 4,020 SF    |  |