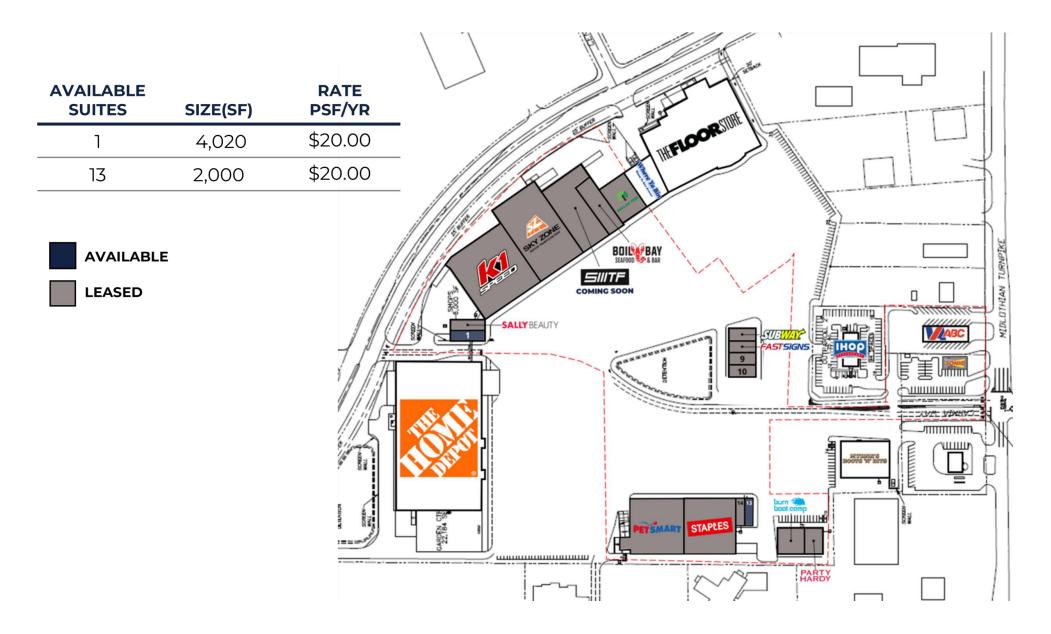

### **OFFERING SUMMARY**

| Lease Rate:    | \$20.00 SF/yr (NNN) |  |
|----------------|---------------------|--|
| Building Size: | 119,391 SF          |  |
| Available SF:  | 2,000 - 4,020 SF    |  |

### **PROPERTY OVERVIEW**

Join Party Hardy, SMTF, K1 Speed, Fast Signs and more!

### SITE PLAN CHESTERFIELD MARKETPLACE SHOPPING CENTER 1205 - 1381 Carmia Way | N. Chesterfield, VA 23235