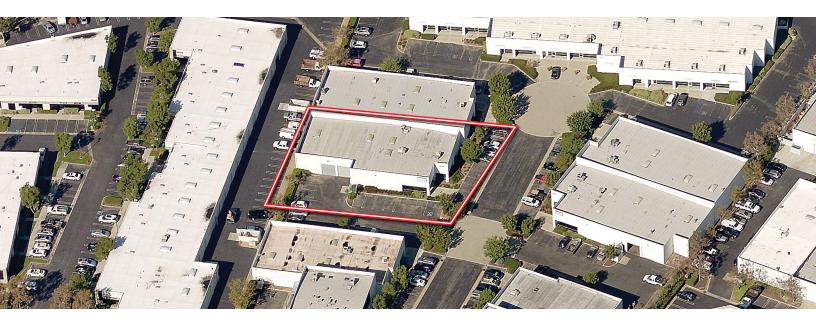

### 22425 LA PALMA AVENUE YORBA LINDA, CA

### PROPERTY FEATURES

- ±7,699 Square Feet Freestanding Building
  - ±2,500 Square Feet Single Story Office
  - ±5,199 Square Feet Warehouse Area
- 16' Warehouse Clearance
- 2 Ground Level Loading Doors
- 400 Amps of 120/208 Voltage (Verify)
- No Association Fee's
- Fully Fire Sprinklered
- 22 Reserved Parking Stalls
- Immediate Access to Riverside 91 & Foothill 241 Freeways