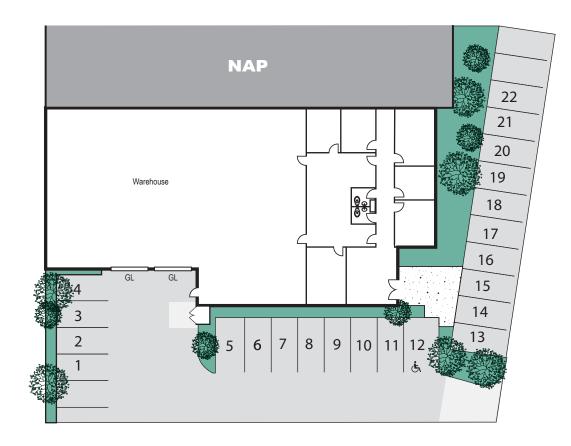

### PROPERTY FEATURES

- ±7,699 Square Feet Freestanding Building
  - ±2,500 Square Feet Single Story Office
  - ±5,199 Square Feet Warehouse Area
- 16' Warehouse Clearance
- 2 Ground Level Loading Doors
- 400 Amps of 120/208 Voltage (Verify)
- No Association Fee's
- Fully Fire Sprinklered
- 22 Reserved Parking Stalls
- Immediate Access to Riverside 91 & Foothill 241 Freeways