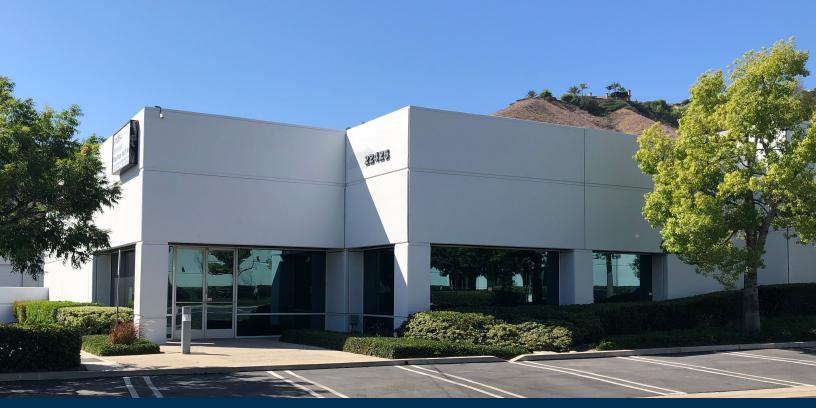

### 22425 LA PALMA AVENUE YORBA LINDA, CA

# ±7,699 SQ. FT. FOR LEASE

### PROPERTY FEATURES

- ±7,699 Square Feet Freestanding Building
  - ±2,500 Square Feet Single Story Office
  - ±5,199 Square Feet Warehouse Area
- 16' Warehouse Clearance
- 2 Ground Level Loading Doors
- 400 Amps of 120/208 Voltage (Verify)
- No Association Fee's
- Fully Fire Sprinklered
- 22 Reserved Parking Stalls
- Immediate Access to Riverside 91 & Foothill 241 Freeways