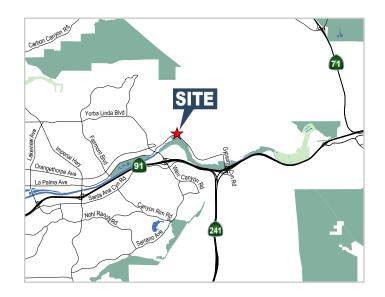

### 22425 LA PALMA AVENUE YORBA LINDA, CA

### PROPERTY FEATURES

- ±7,699 Square Feet Freestanding Building
  - ±2,500 Square Feet Single Story Office
  - ±5,199 Square Feet Warehouse Area
- 16' Warehouse Clearance
- 2 Ground Level Loading Doors
- 400 Amps of 120/208 Voltage (Verify)
- No Association Fee's
- Fully Fire Sprinklered
- 22 Reserved Parking Stalls
- Immediate Access to Riverside 91 & Foothill 241 Freeways