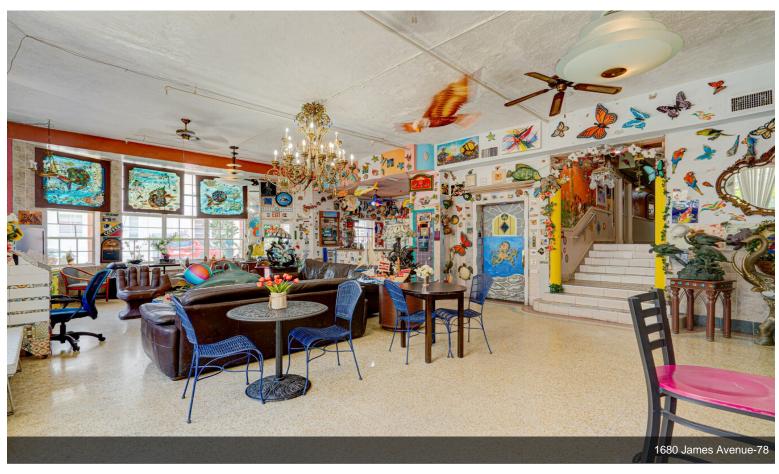

#### **James Hotel**

\$21,900,000

Historic Art Deco Hotel located in a World-Class destination in Miami Beach, the James Hotel is just steps across from one of the most beautiful beaches in the world Ocean Drive, and famous shopping street of Lincoln Road. All 47 hotel room are renovated and equipped with double or single bed, microwave, refrigerator, individual A/C, for short or long staying vacation. A true unique opportunity to own the legendary James Hotel with its colorful atmosphere. A phenomenal investment with a large parking area for the hotel guests, rarely available in Miami Beach. FAR 2.75 allow exceptional opportunity for developers to build on this site....