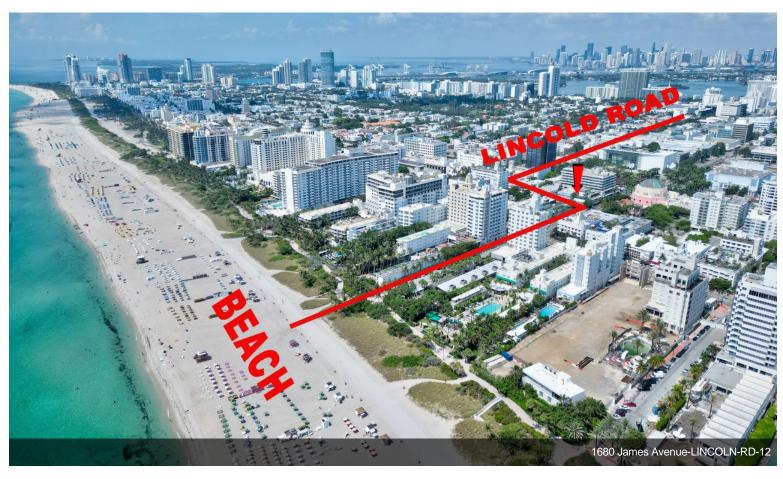

#### **James Hotel**

\$21,900,000

Historic Art Deco Hotel located in a World-Class destination in Miami Beach, the James Hotel is just steps across from one of the most beautiful beaches in the world Ocean Drive, and famous shopping street of Lincoln Road. All 47 hotel room are renovated and equipped with double or single bed, microwave, refrigerator, individual A/C, for short or long staying vacation. A true unique opportunity to own the legendary James Hotel with its colorful atmosphere. A phenomenal investment with a large parking area for the hotel guests, rarely available in Miami Beach. FAR 2.75 allow exceptional opportunity for developers to build on this site....

- Access to Public Transportation
- High traffic community
- Next to Soundscape Park
- Minutes from Beach Front

1680 James Ave, Miami Beach, FL 33139