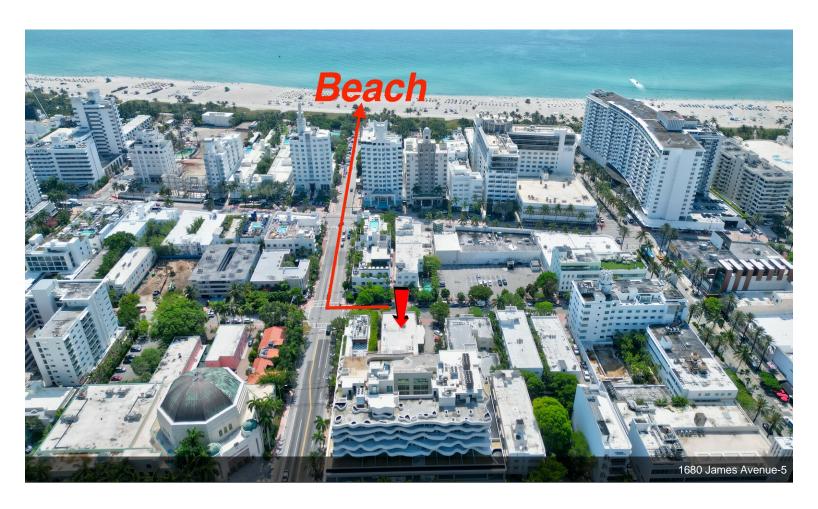

#### **James Hotel**

1680 James Ave, Miami Beach, FL 33139

#### **James Hotel**

\$21,900,000

Historic Art Deco Hotel located in a World-Class destination in Miami Beach, the James Hotel is just steps across from one of the most beautiful beaches in the world Ocean Drive, and famous shopping street of Lincoln Road. All 47 hotel room are renovated and equipped with double or single bed, microwave, refrigerator, individual A/C, for short or long staying vacation. A true unique opportunity to own the legendary James Hotel with its colorful atmosphere. A phenomenal investment with a large parking area for the hotel guests, rarely available in Miami Beach. FAR 2.75 allow exceptional opportunity for developers to build on this site....

- Access to Public Transportation
- High traffic community
- Next to Soundscape Park
- Minutes from Beach Front

1680 James Ave, Miami Beach, FL 33139