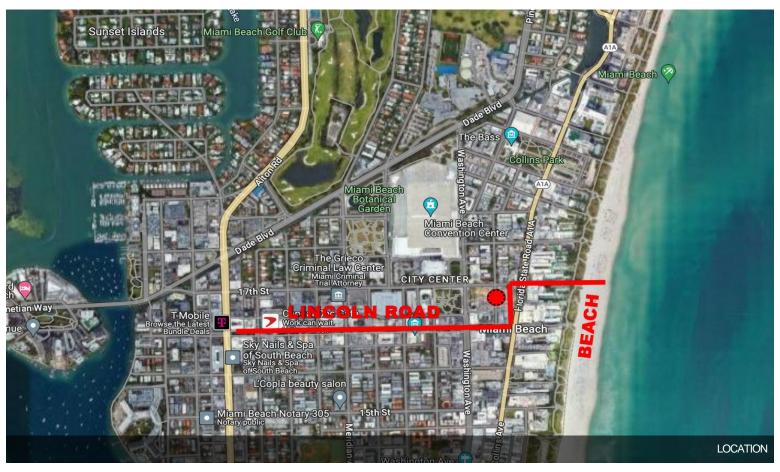

#### **James Hotel**

\$21,900,000

Historic Art Deco Hotel located in a World-Class destination in Miami Beach, the James Hotel is just steps across from one of the most beautiful beaches in the world Ocean Drive, and famous shopping street of Lincoln Road. All 47 hotel room are renovated and equipped with double or single bed, microwave, refrigerator, individual A/C, for short or long staying vacation. A true unique opportunity to own the legendary James Hotel with its colorful atmosphere. A phenomenal investment with a large parking area for the hotel guests, rarely available in Miami Beach. FAR 2.75 allow exceptional opportunity for developers to build on this site....

- Access to Public Transportation
- High traffic community
- Next to Soundscape Park
- Minutes from Beach Front

1680 James Ave, Miami Beach, FL 33139