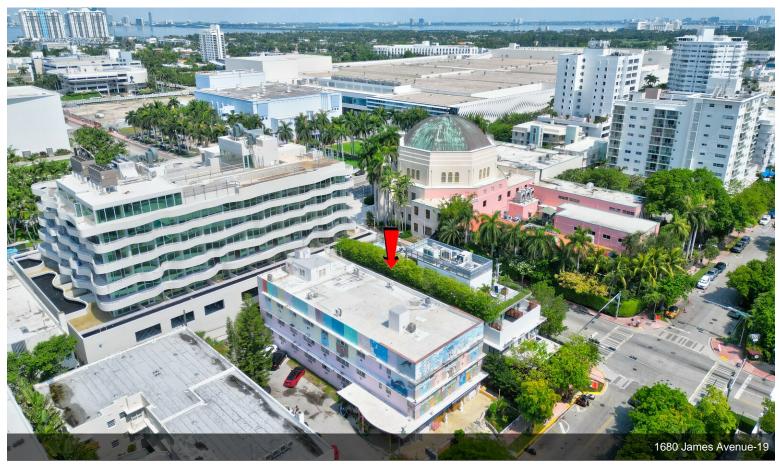

#### **James Hotel**

1680 James Ave, Miami Beach, FL 33139

#### **James Hotel**

\$21,900,000

Historic Art Deco Hotel located in a World-Class destination in Miami Beach, the James Hotel is just steps across from one of the most beautiful beaches in the world Ocean Drive, and famous shopping street of Lincoln Road. All 47 hotel room are renovated and equipped with double or single bed, microwave, refrigerator, individual A/C, for short or long staying vacation. A true unique opportunity to own the legendary James Hotel with its colorful atmosphere. A phenomenal investment with a large parking area for the hotel guests, rarely available in Miami Beach. FAR 2.75 allow exceptional opportunity for developers to build on this site....

- Access to Public Transportation
- High traffic community
- Next to Soundscape Park
- Minutes from Beach Front

1680 James Ave, Miami Beach, FL 33139