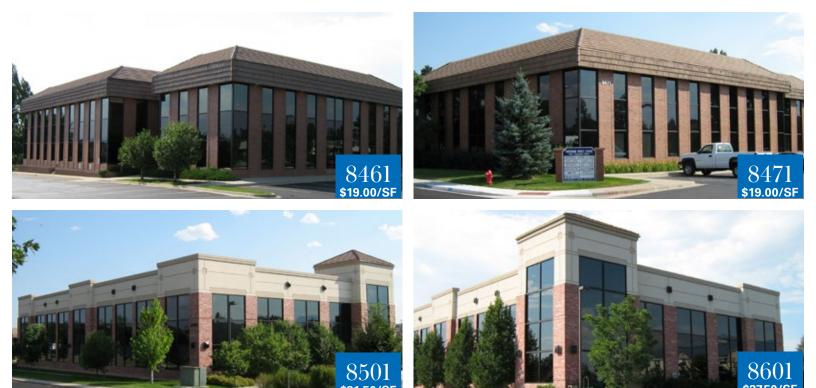

## WESTPARK OFFICE CENTER

# Space Available

| 8461 Turnpike Drive | Suite 102 | 2,419 RSF | \$19.00/SF MG |                             |
|---------------------|-----------|-----------|---------------|-----------------------------|
| 8471 Turnpike Drive | Suite 105 | 1,107 RSF | \$19.00/SF MG |                             |
| 8601 Turnpike Drive | Suite 103 | 1,384,RSF | \$27.50/SF MG | Fully Equipped Dental Space |