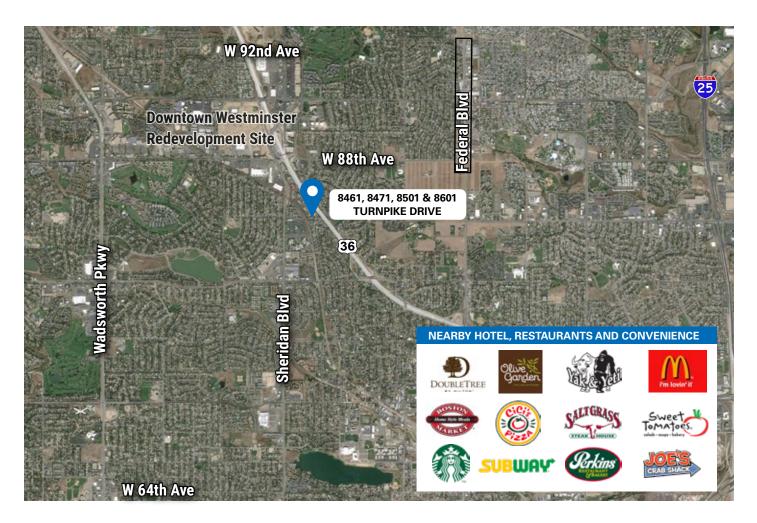

## Office for Lease Property Highlights

- Highly visible with easy access to Hwy 36 via Sheridan Blvd.
- -On-site management and local ownership
- -Ample parking
- -Common conference room
- -Monument signage available
- -Great access to retail amenities
- -Will consider 12 month terms or longer