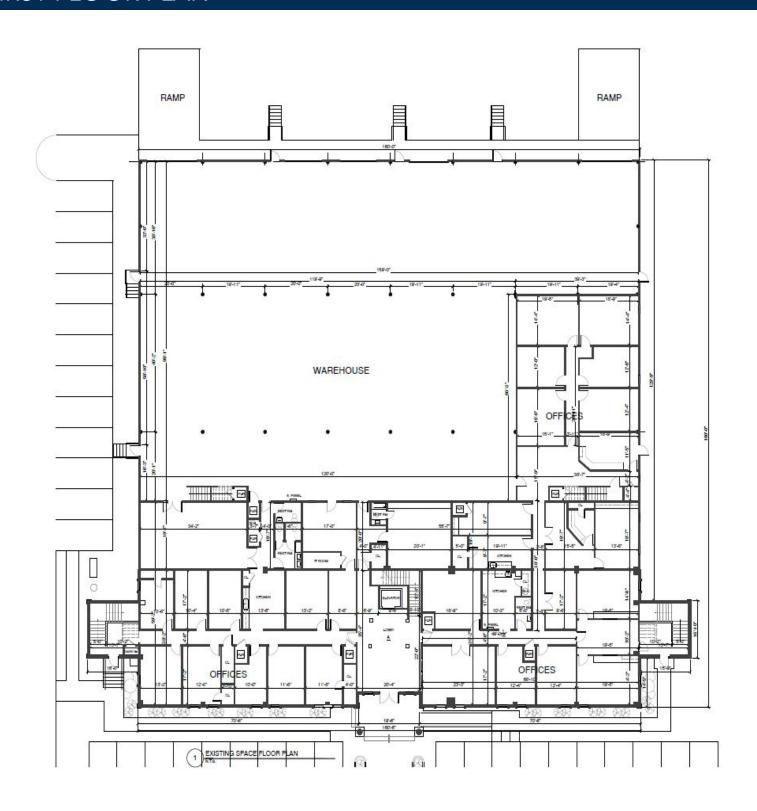

# SOR PORTOR TON

## 7544 SOUTHLAKE PARKWAY



7544 SOUTHLAKE PARKWAY, BLDG A JONESBORO, GA 30236

> 404.252.1200 www.skcr.com



#### **LOCATION:**

7544 Southlake Parkway- Bldg A Jonesboro, GA 30236

#### **AVAILIBILTY:**

- 35,995 SF Total
- 13,550 SF Warehouse

#### **AMENITIES:**

- 18 ft Ceiling Height
- 4 Dock High Doors
- 2 Drive In Doors
- Convienient access to I-75 / Hartsfield-Jackson Airport
- Within a mile to Jonesboro High School



#### **7544 SOUTHLAKE PARKWAY**

FIRST FLOOR PLAN



#### 7544 SOUTHLAKE PARKWAY- BLDG A FOR LEASE

JONESBORO, GA 30236



#### 7544 SOUTHLAKE PARKWAY

SECOND FLOOR PLAN



#### 7544 SOUTHLAKE PARKWAY- BLDG A FOR LEASE

JONESBORO, GA 30236



### **7544 SOUTHLAKE PARKWAY** PHOTOS



















#### 7544 SOUTHLAKE PARKWAY

JONESBORO, GA 30236

**FOR LEASE**