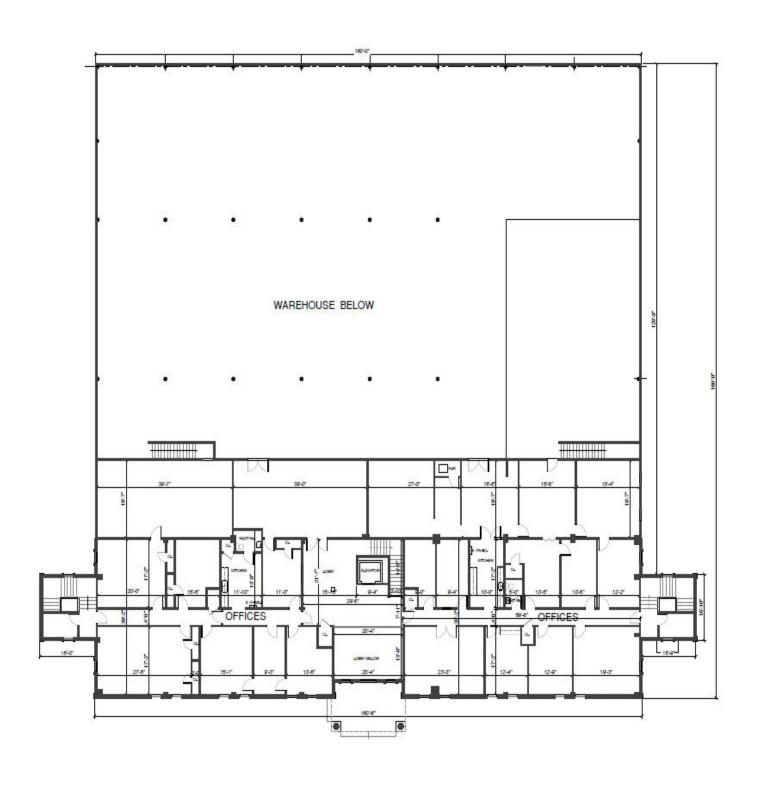

# SOR PORTOR TON

## 7544 SOUTHLAKE PARKWAY



7544 SOUTHLAKE PARKWAY, BLDG A JONESBORO, GA 30236

> 404.252.1200 www.skcr.com



#### **LOCATION:**

7544 Southlake Parkway- Bldg A Jonesboro, GA 30236

#### **AVAILIBILTY:**

- 35,995 SF Total
- 13,550 SF Warehouse

#### **AMENITIES:**

- 18 ft Ceiling Height
- 4 Dock High Doors
- 2 Drive In Doors
- Convienient access to I-75 / Hartsfield-Jackson Airport
- Within a mile to Jonesboro High School



#### **7544 SOUTHLAKE PARKWAY**

FIRST FLOOR PLAN



#### 7544 SOUTHLAKE PARKWAY- BLDG A FOR LEASE

JONESBORO, GA 30236



#### 7544 SOUTHLAKE PARKWAY

SECOND FLOOR PLAN



#### 7544 SOUTHLAKE PARKWAY- BLDG A FOR LEASE

JONESBORO, GA 30236



### **7544 SOUTHLAKE PARKWAY** PHOTOS



















#### 7544 SOUTHLAKE PARKWAY

JONESBORO, GA 30236

**FOR LEASE**