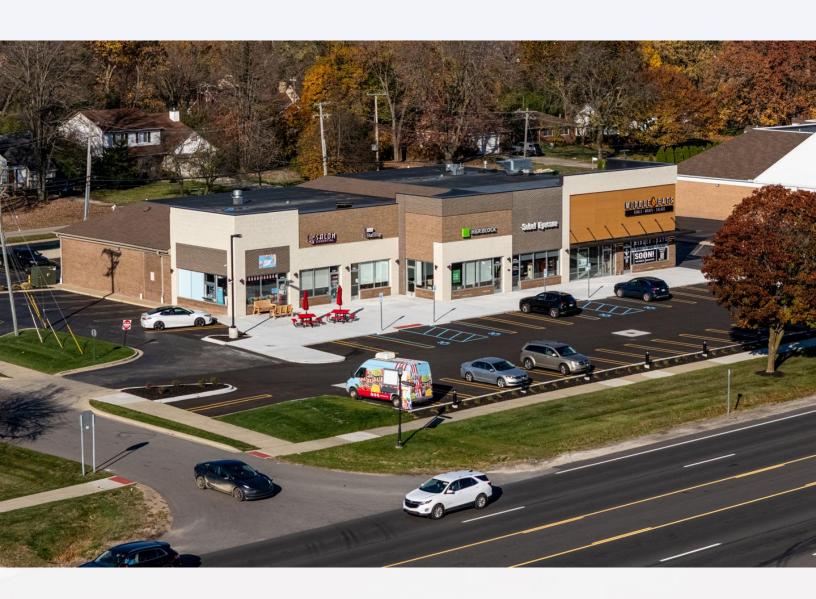

## AERIAL

\*Placer.ai 2022

### SITE HIGHLIGHTS

- •Completely remodeled façade and parking lot of Lathrup Village Center's southern building offering large façade signage opportunity, enlarged outdoor sidewalk patio space, and city sidewalk accent lighting making the site inviting year-round.
- \*Outstanding cross-shopping generated by national cooccupants including the newest Panera prototype café (opened 2024 replacing their 1997 café), FedEx Office, H&R Block, Ashley Stewart, Lane Bryant, Rita's Italian Ice & Custard, Middle Eats, and the region's best operators. Lathrup Village Center attracts customers from early morning through evening hours.
- Excellent exposure to northbound and southbound traffic on Southfield Road 73,336 vehicles per day\*.
- Convenient access with multiple site access points, cross-connected parking lots at a traffic signalized intersection.
- Easily accessible by surrounding communities via Southfield Freeway and I-696.
- Located kitty-corner to Lathrup Village's City Hall, drawing crowds for community events and functions.