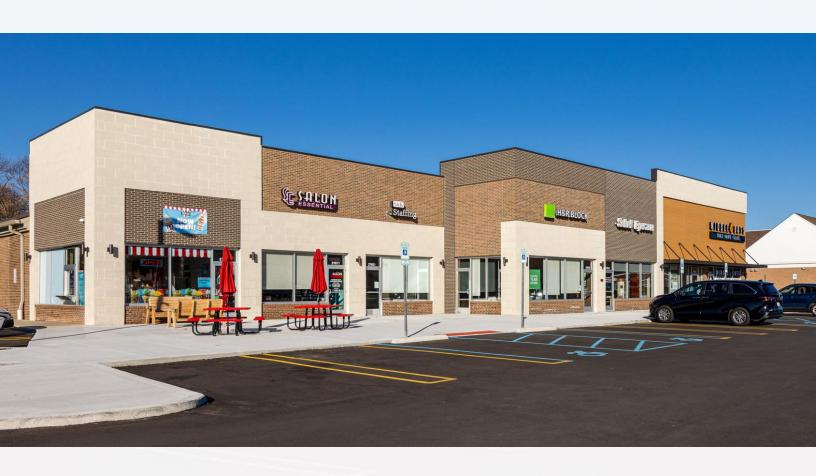

# PICTURES

# **PICTURES**

### SITE HIGHLIGHTS

- •Completely remodeled façade and parking lot of Lathrup Village Center's southern building offering large façade signage opportunity, enlarged outdoor sidewalk patio space, and city sidewalk accent lighting making the site inviting year-round.
- \*Outstanding cross-shopping generated by national cooccupants including the newest Panera prototype café (opened 2024 replacing their 1997 café), FedEx Office, H&R Block, Ashley Stewart, Lane Bryant, Rita's Italian Ice & Custard, Middle Eats, and the region's best operators. Lathrup Village Center attracts customers from early morning through evening hours.
- Excellent exposure to northbound and southbound traffic on Southfield Road 73,336 vehicles per day\*.
- Convenient access with multiple site access points, cross-connected parking lots at a traffic signalized intersection.
- Easily accessible by surrounding communities via Southfield Freeway and I-696.
- Located kitty-corner to Lathrup Village's City Hall, drawing crowds for community events and functions.