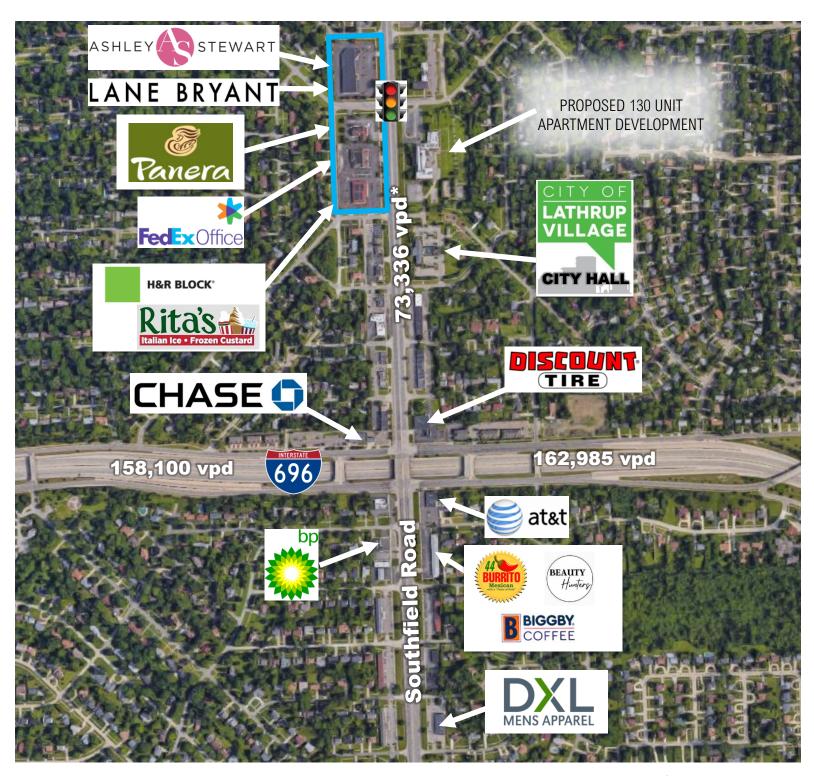

## AERIAL

\*Placer.ai 2022

### SITE PLAN - LATHRUP VILLAGE CENTER

Cross parking to signalized driveway

Newest Prototype
Panera with Drive-Thru
Opened 2024

Tenant lineup is a regional draw:

- Ashley Stewart
- Lane Bryant
- FedEx Office
- H&R Block
- Panera
- Rita's Italian Ice
- Middle Eats
- and more

### SITE HIGHLIGHTS

- •Completely remodeled façade and parking lot of Lathrup Village Center's southern building offering large façade signage opportunity, enlarged outdoor sidewalk patio space, and city sidewalk accent lighting making the site inviting year-round.
- \*Outstanding cross-shopping generated by national cooccupants including the newest Panera prototype café (opened 2024 replacing their 1997 café), FedEx Office, H&R Block, Ashley Stewart, Lane Bryant, Rita's Italian Ice & Custard, Middle Eats, and the region's best operators. Lathrup Village Center attracts customers from early morning through evening hours.
- Excellent exposure to northbound and southbound traffic on Southfield Road 73,336 vehicles per day\*.
- Convenient access with multiple site access points, cross-connected parking lots at a traffic signalized intersection.
- Easily accessible by surrounding communities via Southfield Freeway and I-696.
- Located kitty-corner to Lathrup Village's City Hall, drawing crowds for community events and functions.