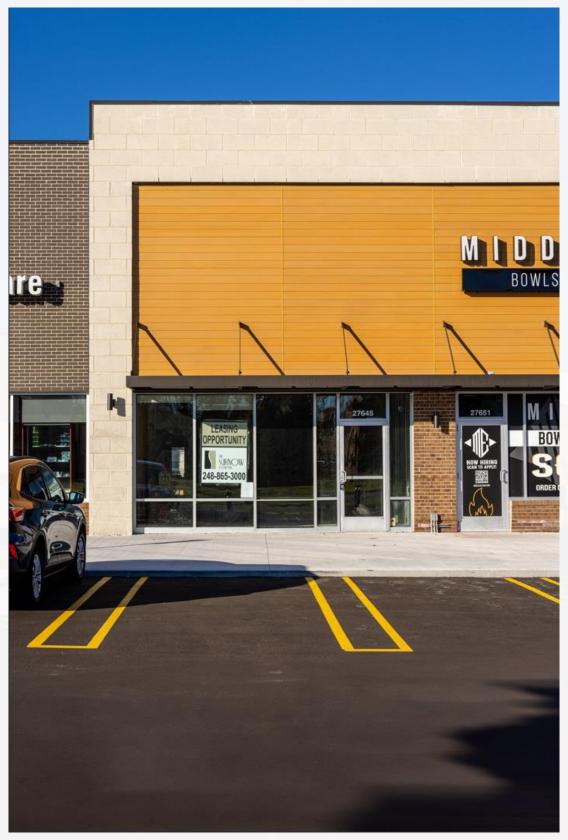

hrup Village Center       | 4   |
| Site Plan - Space Opportunity            | 5   |
| Pictures                                 | 6-8 |
| Floor Plan - 27645 Southfield Rd         | 9   |
| Site Highlights                          | 10  |
| Lathrup Village Center Panera - Now Open | 11  |
| About The Surnow Company                 | 12  |



## AERIAL



\*Placer.ai 2022



### SITE PLAN - LATHRUP VILLAGE CENTER

Cross parking to signalized driveway

Newest Prototype
Panera with Drive-Thru
Opened 2024

Tenant lineup is a regional draw:

- Ashley Stewart
- Lane Bryant
- FedEx Office
- H&R Block
- Panera
- Rita's Italian Ice
- Middle Eats
- and more

Last remaining available suite is in completely redesigned building





### SITE PLAN – SPACE OPPORTUNITY





# PICTURES





# **PICTURES**





# PICTURES





### FLOOR PLAN - 27645 Southfield Rd





### SITE HIGHLIGHTS

- •Completely remodeled façade and parking lot of Lathrup Village Center's southern building offering large façade signage opportunity, enlarged outdoor sidewalk patio space, and city sidewalk accent lighting making the site inviting year-round.
- \*Outstanding cross-shopping generated by national cooccupants including the newest Panera prototype café (opened 2024 replacing their 1997 café), FedEx Office, H&R Block, Ashley Stewart, Lane Bryant, Rita's Italian Ice & Custard, Middle Eats, and the region's best operators. Lathrup Village Center attracts customers from early morning through evening hours.
- Excellent exposure to northbound and southbound traffic on Southfield Road 73,336 vehicles per day\*.
- Co