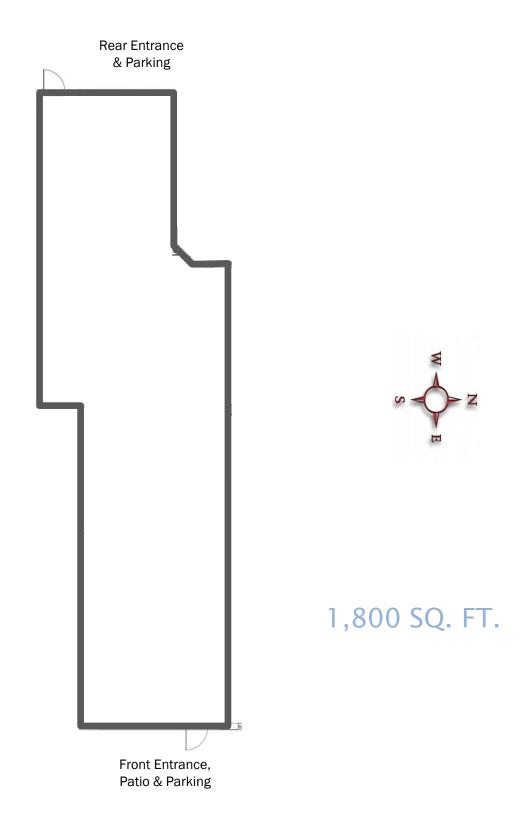

rtunity            | 5   |
| Pictures                                 | 6-8 |
| Floor Plan - 27645 Southfield Rd         | 9   |
| Site Highlights                          | 10  |
| Lathrup Village Center Panera - Now Open | 11  |
| About The Surnow Company                 | 12  |



## AERIAL



\*Placer.ai 2022



### SITE PLAN - LATHRUP VILLAGE CENTER

Cross parking to signalized driveway

Newest Prototype
Panera with Drive-Thru
Opened 2024

Tenant lineup is a regional draw:

- Ashley Stewart
- Lane Bryant
- FedEx Office
- H&R Block
- Panera
- Rita's Italian Ice
- Middle Eats
- and more

Last remaining available suite is in completely redesigned building





### SITE PLAN – SPACE OPPORTUNITY





# PICTURES





# **PICTURES**





# PICTURES





### FLOOR PLAN - 27645 Southfield Rd





### SITE HIGHLIGHTS

- •Completely remodeled façade and parking lot of Lathrup Village Center's southern building offering large façade signage opportunity, enlarged outdoor sidewalk patio space, and city sidewalk accent lighting making the site inviting year-round.
- \*Outstanding cross-shopping generated by national cooccupants including the newest Panera prototype café (opened 2024 replacing their 1997 café), FedEx Office, H&R Block, Ashley Stewart, Lane Bryant, Rita's Italian Ice & Custard, Middle Eats, and the region's best operators. Lathrup Village Center attracts customers from early morning through evening hours.
- Excellent exposure to northbound and southbound traffic on Southfield Road 73,336 vehicles per day\*.
- Convenient access with multiple site access points, cross-co