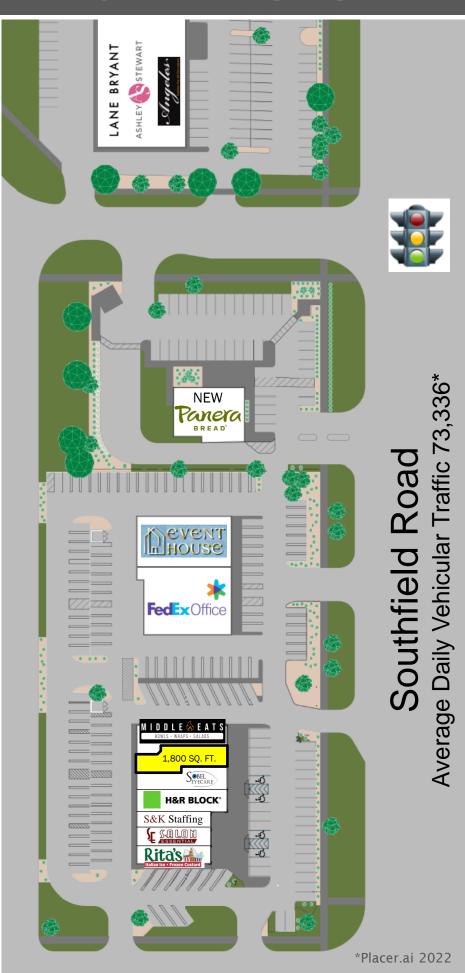

### SITE PLAN - LATHRUP VILLAGE CENTER

Cross parking to signalized driveway

Newest Prototype
Panera with Drive-Thru
Opened 2024

Tenant lineup is a regional draw:

- Ashley Stewart
- Lane Bryant
- FedEx Office
- H&R Block
- Panera
- Rita's Italian Ice
- Middle Eats
- and more

Last remaining available suite is in completely redesigned building

### SITE PLAN – SPACE OPPORTUNITY