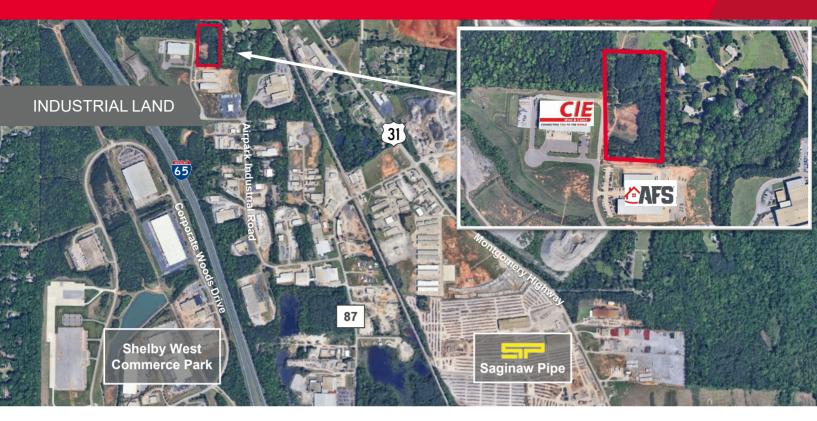

## 4 to 7.2 Acre Industrial Land Sale Price: \$85,000 per acre

## **Property Features**

- · 4 to 7.2 acre industrial land
- · Zoned M-I; Light Industrial; City of Alabaster
- · Build-to-Suit available
- · Excellent location south of Birmingham
- · Easy I-65 access via Exit 234
- · Home to Penske's newest truck service facility