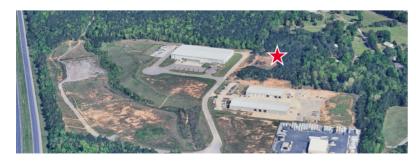

## 4 to 7.2 Acre Industrial Land Sale Price: \$85,000 per acre

## **Property Features**

- · 4 to 7.2 acre industrial land
- · Zoned M-I; Light Industrial; City of Alabaster
- · Build-to-Suit available
- · Excellent location south of Birmingham
- · Easy I-65 access via Exit 234
- · Home to Penske's newest truck service facility