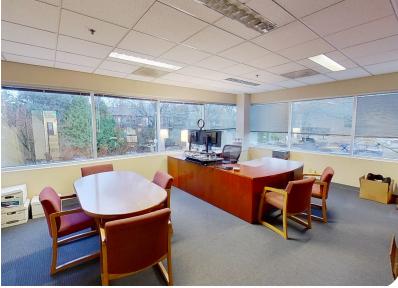

## 4601 NE 77th Avenue, Vancouver, WA 98684

Centrally located and easily accessible to all of Clark County in the Westfield Shopping Town (Vancouver Mall) area, Parkway Plaza III has easy access to I-5 and I-205 via SR-500. Tenants enjoy several nearby amenities. Beautifully designed three-story office building featuring common area conference room, showers and convenient location. Portland International Airport is located within 15 minutes of the property.

### **ERIC ANDERSON**

Senior Vice President | Licensed in WA 360-946-4831 | eric@capacitycommercial.com

| PROPERTY DETAILS & AMENITIES |                                        |
|------------------------------|----------------------------------------|
| Total Building SF            | 54,247 SF                              |
| Suite 240                    | 7,020 RSF<br>Divisible to ± 3,500 RSF  |
| Rate                         | \$25/RSF, Full Service                 |
| Parking                      | 3.25/1,000 SF ratio (176 total spaces) |
| <b>Building Class</b>        | A                                      |
| Available                    | Fall 2024                              |
| Virtual Tour                 | Click to see Suite 240                 |