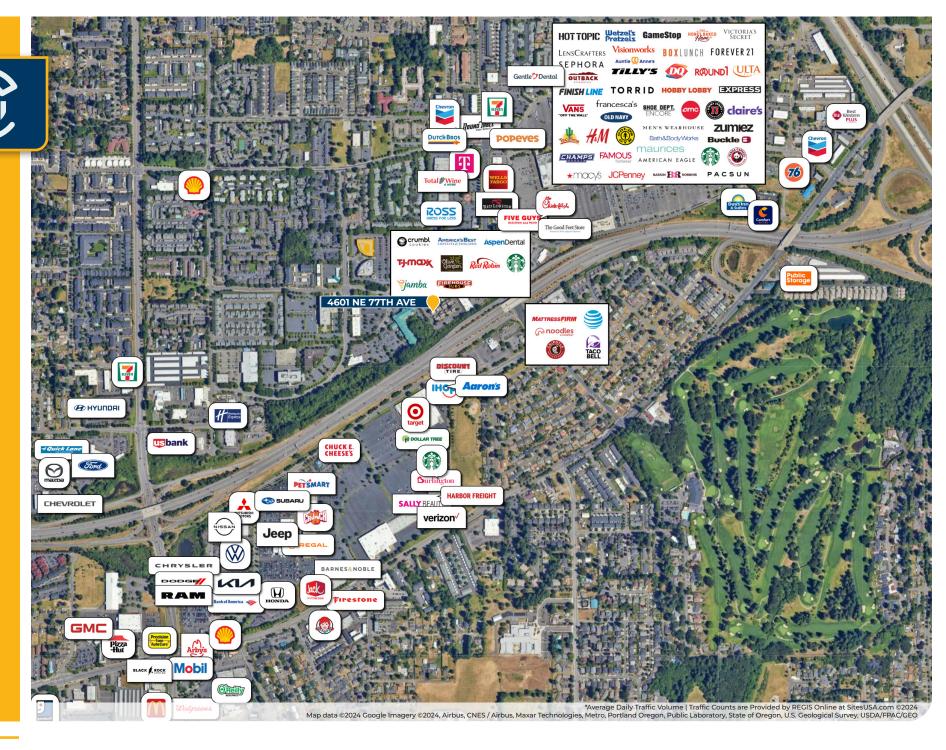

## 4601 NE 77th Avenue, Vancouver, WA 98684

Centrally located and easily accessible to all of Clark County in the Westfield Shopping Town (Vancouver Mall) area, Parkway Plaza III has easy access to I-5 and I-205 via SR-500. Tenants enjoy several nearby amenities. Beautifully designed three-story office building featuring common area conference room, showers and convenient location. Portland International Airport is located within 15 minutes of the property.