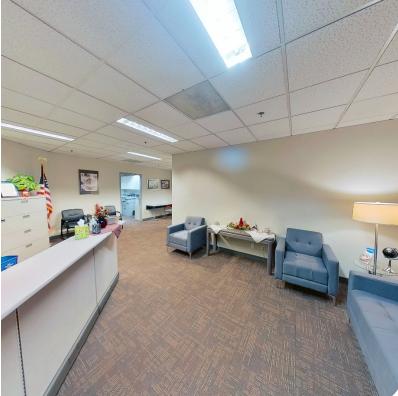

## 4601 NE 77th Avenue, Vancouver, WA 98684

Centrally located and easily accessible to all of Clark County in the Westfield Shopping Town (Vancouver Mall) area, Parkway Plaza III has easy access to I-5 and I-205 via SR-500. Tenants enjoy several nearby amenities. Beautifully designed three-story office building featuring common area conference room, showers and convenient location. Portland International Airport is located within 15 minutes of the property.

### **ERIC ANDERSON**

Senior Vice President | Licensed in WA 360-946-4831 | eric@capacitycommercial.com

| PROPERTY DETAILS & AMENITIES |                                        |
|------------------------------|----------------------------------------|
| Total Building SF            | 54,247 SF                              |
| Suite 240                    | 7,020 RSF<br>Divisible to ± 3,500 RSF  |
| Rate                         | \$25/RSF, Full Service                 |
| Parking                      | 3.25/1,000 SF ratio (176 total spaces) |
| <b>Building Class</b>        | A                                      |
| Available                    | Fall 2024                              |
| Virtual Tour                 | Click to see Suite 240                 |