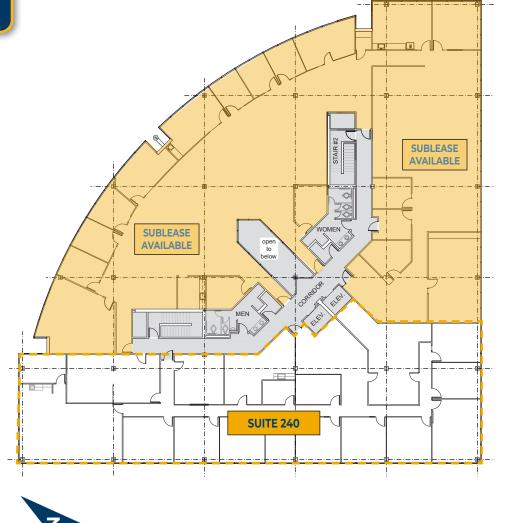

### **ERIC ANDERSON**

Senior Vice President | Licensed in WA 360-946-4831 | eric@capacitycommercial.com

| PROPERTY DETAILS & AMENITIES |                                        |
|------------------------------|----------------------------------------|
| Total Building SF            | 54,247 SF                              |
| Suite 240                    | 7,020 RSF<br>Divisible to ± 3,500 RSF  |
| Rate                         | \$25/RSF, Full Service                 |
| Parking                      | 3.25/1,000 SF ratio (176 total spaces) |
| <b>Building Class</b>        | A                                      |
| Available                    | Fall 2024                              |
| Virtual Tour                 | Click to see Suite 240                 |

\*Adjacent space available for sublease and could be contiguous up to 18,217 RSF for a full floor Tenant.