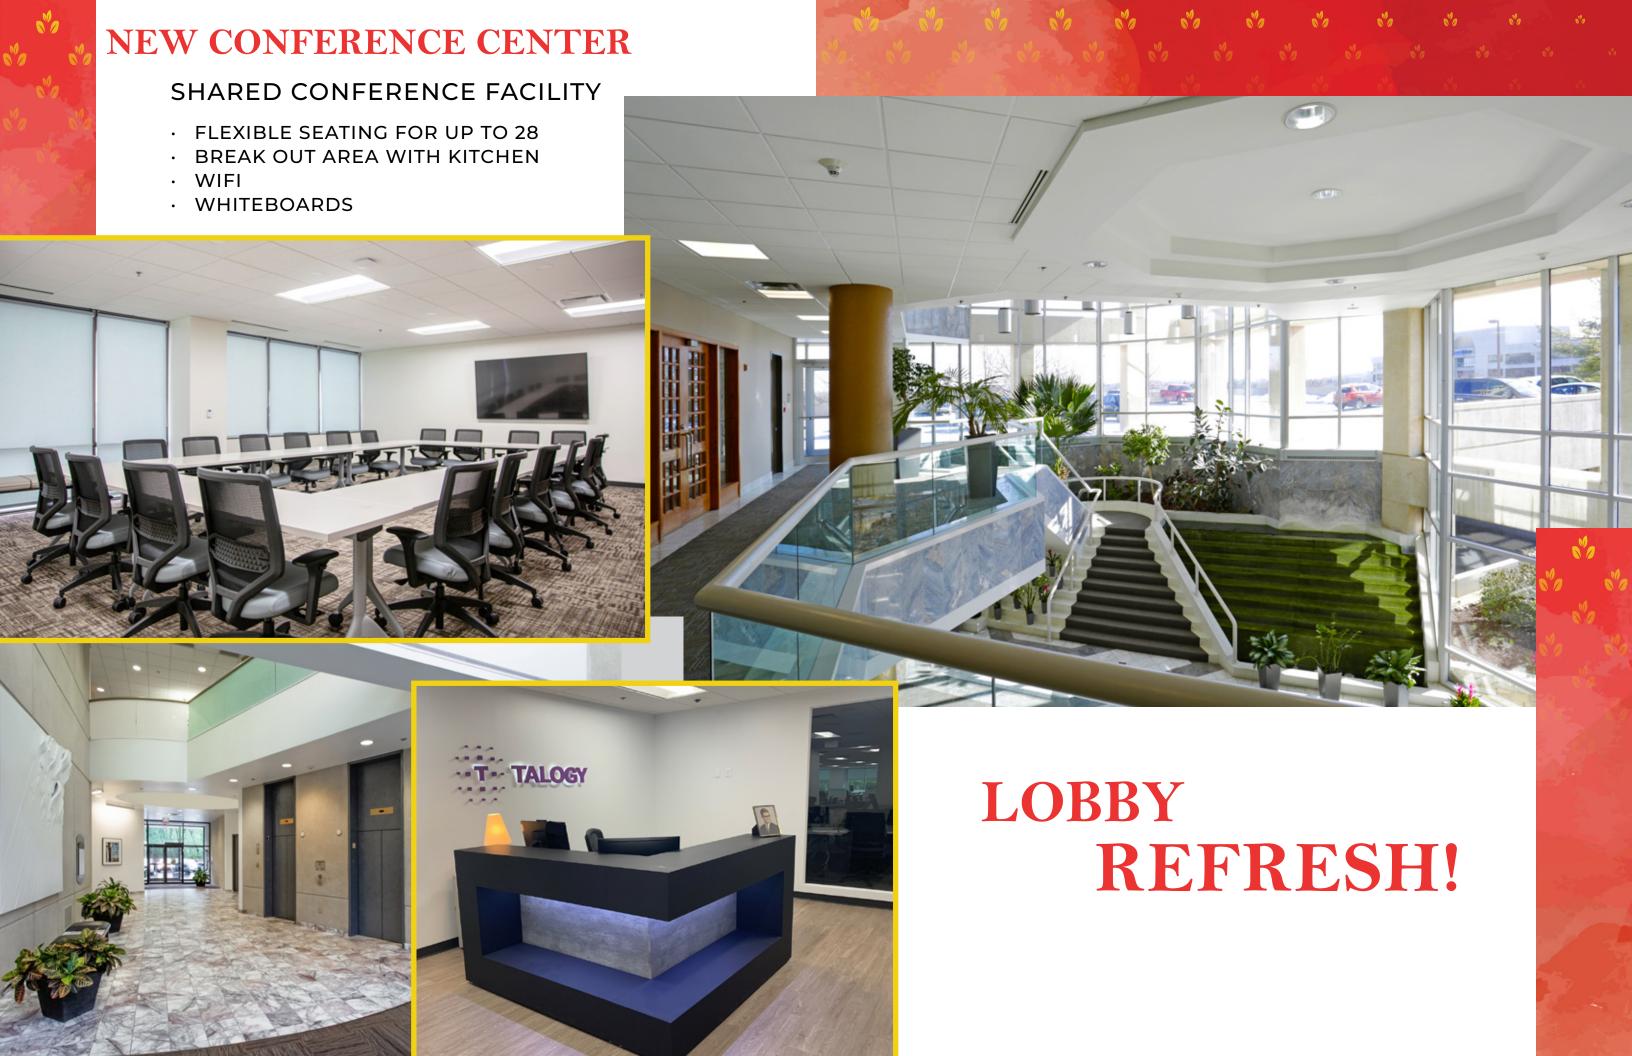

• Beautiful 36-acre wooded park-like setting in the North

- · Class A office complex with 4 buildings.
- Ideally located directly off McKnight Road in McCandless Township.
- · New directories, tenant signage and common areas.
- This office park is situated only minutes from downtown Pittsburgh and Ross Park Mall.
- New Conference Center in Building Two with state of the art conference room, wireless connectivity, flexible furniture, and catering area.
- Conveniently located near UPMC Passavant Hospital, Hillman Cancer Center, and AHN's new McCandless Neighborhood Hospital.
- 15 minutes to Downtown Pittsburgh & Cranberry.
- · Close proximity to numerous restaurants and retailers.

Elegant Lobby And Seating Area

Abundant Parking

Easy Access To Major Interstate Arteries

Property Manager On Site

Close To UPMC Passavant Hospital

Controlled Access

Convenient Public Transportation