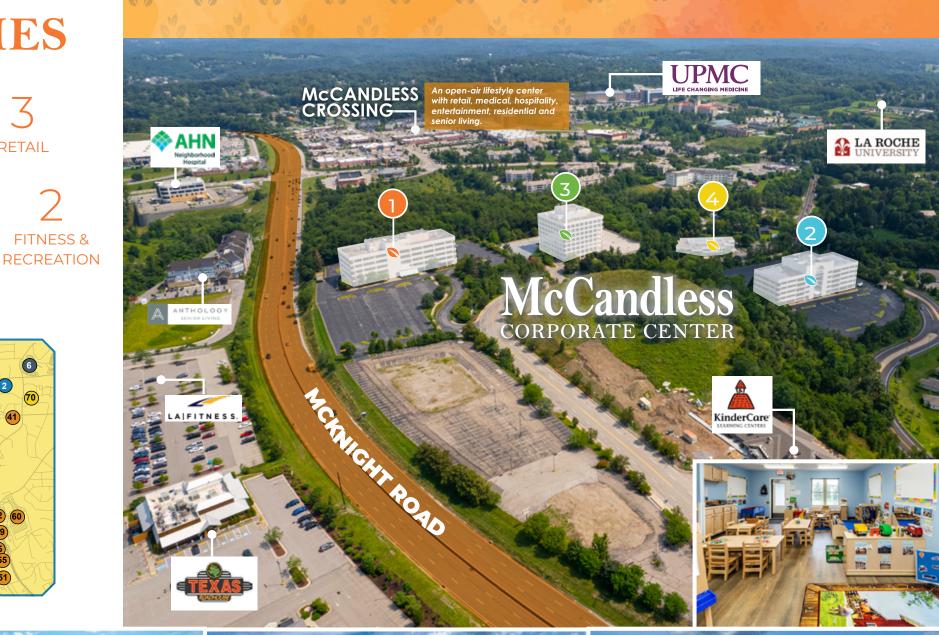

# **CLOSE TO** LIFESTYLE AMENITIES

MILE **RADIUS:**  RESTAURANTS

**HOSPITALS** 

RETAIL

### FITNESS & RECREATION

- LA Fitness
- 2 Cinemark North Hills

### **HOSPITALS**

- 3 AHN McCandless Hospital
- 4 AHN Wexford Hospital
- 5 Children's Hospital
- 6 UPMC Passavant

#### **RESTAURANTS**

- 7 Aladdin's Eatery 8 Barry's Pub
- 9 Bellisarios' Restaurant 10 Billy's Roadhouse 11 BJ's Restaurant &

- Brewhouse 12 Bonefish Grill
- 13 Burgatory McCandless
- 14 Chipotle Mexican Grill15 Chub's Place
- 16 Clark's Restaurant
- 17 DiBella's Subs 18 Dive Bar & Grille
- 19 Doce Taqueria
- 20 Dominic's Diner
- 21 Emiliano's Mexican Restaurant & Bar

- 22 Erin's Deli23 First Watch24 Franklin Inn Mexican Restaurant
- 25 Good L'oven
- 26 Hal's Bar and Grill
- 27 Hello Bistro
- 28 JJ Panda Restaurant
- 29 K Asian Bistro
- 30 Kabab King
- 31 Kawa Hibachi & Sushi
- 32 Kelly O's Diner 33 Le Thai Cafa
- 34 LongHorn Steakhouse
- 35 Mad Mex North Hills
- 36 Maisie's Pizza 37 Moe's Southwest Grill
- 38 Monte Cello's Pizza
- 39 Nakama
- 40 Nicky's Thai Kitchen 41 North Park Lounge
- 42 Olive Garden
- 43 OTB at the Boathouse
- 44 Pelegrino's Pizza & Pasta
- 45 Piada Italian Street Food 46 Pietro's Pizzeria
- 47 Pizza Roma Restaurant
- 48 Poor Richard's Public House
  - 49 Red Orchid

- 50 Royal Myanmar
- 51 Sesame Inn 52 Sieb's Pub
- 53 Slice on Broadway
  - 54 Sushi Tomo
- 55 Taj Mahal
- 56 Texas Roadhouse57 The Cheesecake Factory
  - 58 The New York Hot Dog Shop
  - 59 The Original Pancake House 60 Ting's Kitchen
  - 61 Totin's Diner
  - 62 Wahlburgers
  - 63 Wheelfish
  - 64 Yeung's House
  - 65 Zuppa's Delicatessen

# RETAIL

- 66 Northway Mall 67 Ross Park Mall
- 68 McCandless Crossing

### UNIVERSITIES

- 69 CCAC North Campus
- 70 LaRoche University

PROMENADE
OUTDOOR PARK AREA