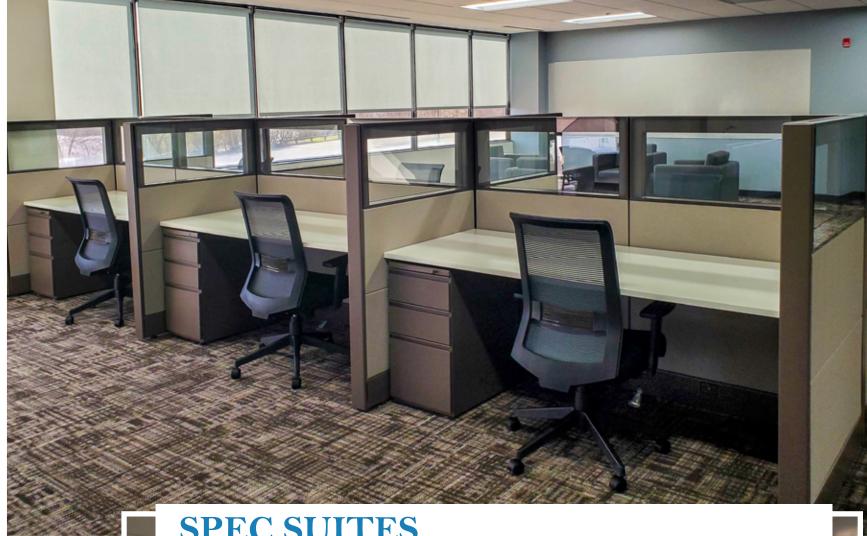

### **BUILDING FOUR**

**29,243 RBA** 2 STORIES **O RSF AVAILABLE** 

**SPEC SUITES** 

Whether you are right sizing your office space or positioning for growth, McCandless Corporate Center has availability to suit your needs. Choose between suites of various sizes from just under 3,000 SF to a full-floor 18,000 SF + space that can be customized to suit your needs.