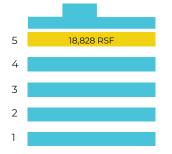

### **BUILDING ONE**

89,528 RBA 5 STORIES 18,828 RSF AVAILABLE

## **BUILDING THREE**

107.495 RBA 8 STORIES **UP TO 23,162 RSF AVAILABLE** 

### **BUILDING TWO**

95,292 RBA 5 STORIES **UP TO 28,889 RSF AVAILABLE** 

### **BUILDING FOUR**

**29,243 RBA** 2 STORIES **O RSF AVAILABLE** 

**SPEC SUITES** 

Whether you are right sizing your office space or positioning for growth, McCandless Corporate Center has availability to suit your needs. Choose between suites of various sizes from just under 3,000 SF to a full-floor 18,000 SF + space that can be customized to suit your needs.