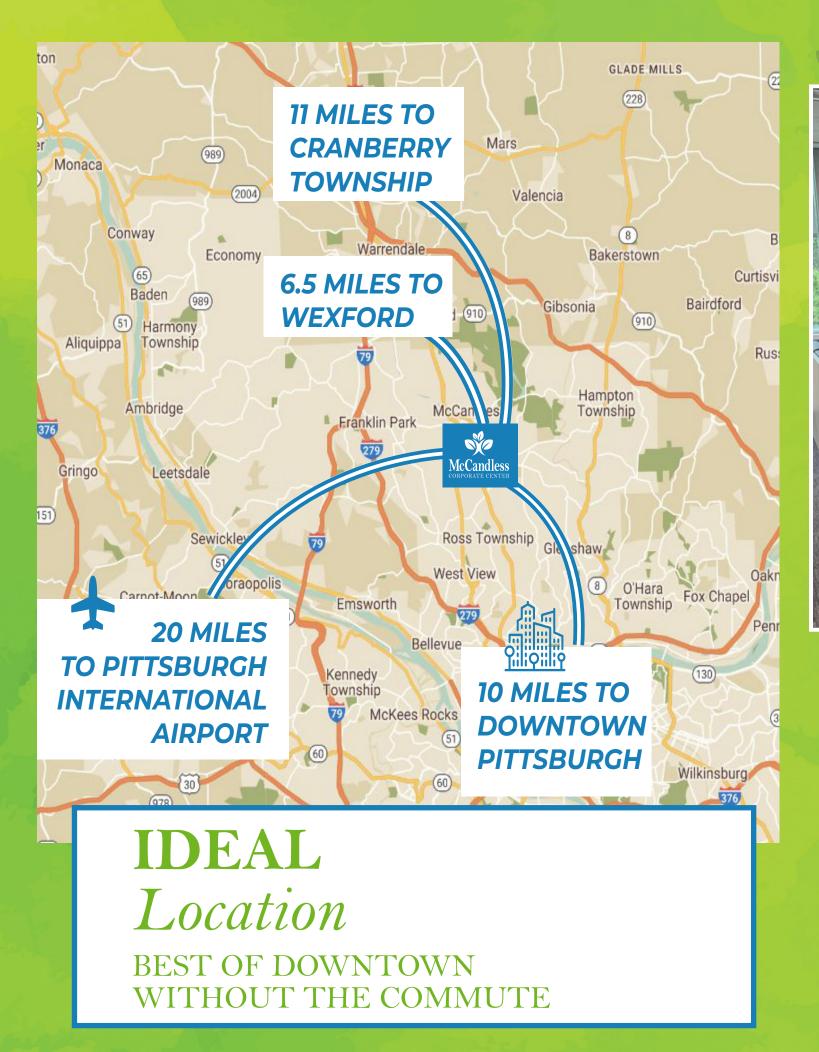

• Beautiful 36-acre wooded park-like setting in the North

- · Class A office complex with 4 buildings.
- Ideally located directly off McKnight Road in McCandless Township.
- · New directories, tenant signage and common areas.
- This office park is situated only minutes from downtown Pittsburgh and Ross Park Mall.
- New Conference Center in Building Two with state of the art conference room, wireless connectivity, flexible furniture, and catering area.
- Conveniently located near UPMC Passavant Hospital, Hillman Cancer Center, and AHN's new McCandless Neighborhood Hospital.
- 15 minutes to Downtown Pittsburgh & Cranberry.
- · Close proximity to numerous restaurants and retailers.

# McCandless CORPORATE CENTER

McCandless Corporate Center offers a premier business destination that combines modern amenities with a rich historical legacy that meets clients where they want to be met, right at home. Ideally located along McKnight Road in Pittsburgh's thriving North Hills business community, this complex provides companies with a dynamic atmosphere that inspires creativity, collaboration, growth and success. Enjoy the convenience of a short commute without sacrificing quality on-site and surrounding amenities. Within the business park, you'll have access to elegantly designed lobbies and seating areas, professional on-site management, new conference center with state-of-the-art wireless connectivity, new common areas, and a newly opened KinderCare. Outside of the park, you are less than five miles from hospitals, universities, restaurants, and retail hubs. Choose your growth plan and discover the power of possibilities at McCandless Corporate Center.