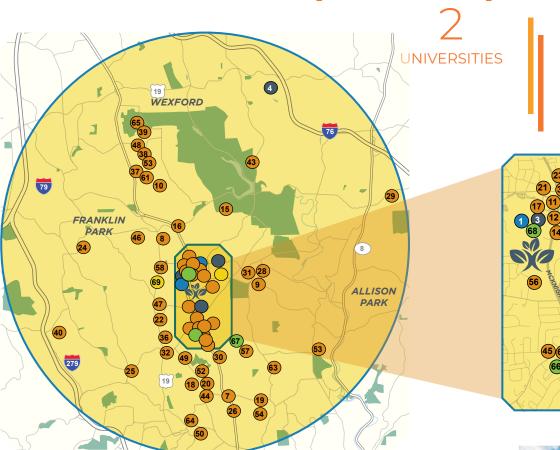

# **CLOSE TO** LIFESTYLE AMENITIES

MILE **RADIUS:**  RESTAURANTS

**HOSPITALS** 

RETAIL

### UNIVERSITIES

- 69 CCAC North Campus
- 70 LaRoche University

PROMENADE
OUTDOOR PARK AREA