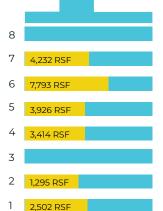

5 Piada Italian Street Food 46 Pietro's Pizzeria
- 47 Pizza Roma Restaurant
- 48 Poor Richard's Public House
  - 49 Red Orchid

- 50 Royal Myanmar
- 51 Sesame Inn 52 Sieb's Pub
- 53 Slice on Broadway
  - 54 Sushi Tomo
- 55 Taj Mahal
- 56 Texas Roadhouse57 The Cheesecake Factory
  - 58 The New York Hot Dog Shop
  - 59 The Original Pancake House 60 Ting's Kitchen
  - 61 Totin's Diner
  - 62 Wahlburgers
  - 63 Wheelfish
  - 64 Yeung's House
  - 65 Zuppa's Delicatessen

# RETAIL

- 66 Northway Mall 67 Ross Park Mall
- 68 McCandless Crossing

### UNIVERSITIES

- 69 CCAC North Campus
- 70 LaRoche University















PROMENADE
OUTDOOR PARK AREA





# **SPACES THAT WORK, CHOOSE** YOUR GROWTH PLAN

### **BUILDING ONE**





89,528 RBA 5 STORIES 18,828 RSF AVAILABLE

## **BUILDING THREE**





107.495 RBA 8 STORIES **UP TO 23,162 RSF AVAILABLE** 



### **BUILDING TWO**





95,292 RBA 5 STORIES **UP TO 28,889 RSF AVAILABLE** 

### **BUILDING FOUR**





**29,243 RBA** 2 STORIES **O RSF AVAILABLE** 





**SPEC SUITES** 

Whether you are right sizing your office space or positioning for growth, McCandless Corporate Center has availability to suit your needs. Choose between suites of various sizes from just under 3,000 SF to a full-floor 18,000 SF + space that can be customized to suit your needs.



# McCandless CORPORATE CENTER

McCandless Corporate Center offers a premier business destination that combines modern amenities with a rich historical legacy that meets clients where they want to be met, right at home. Ideally located along McKnight Road in Pittsburgh's thriving No